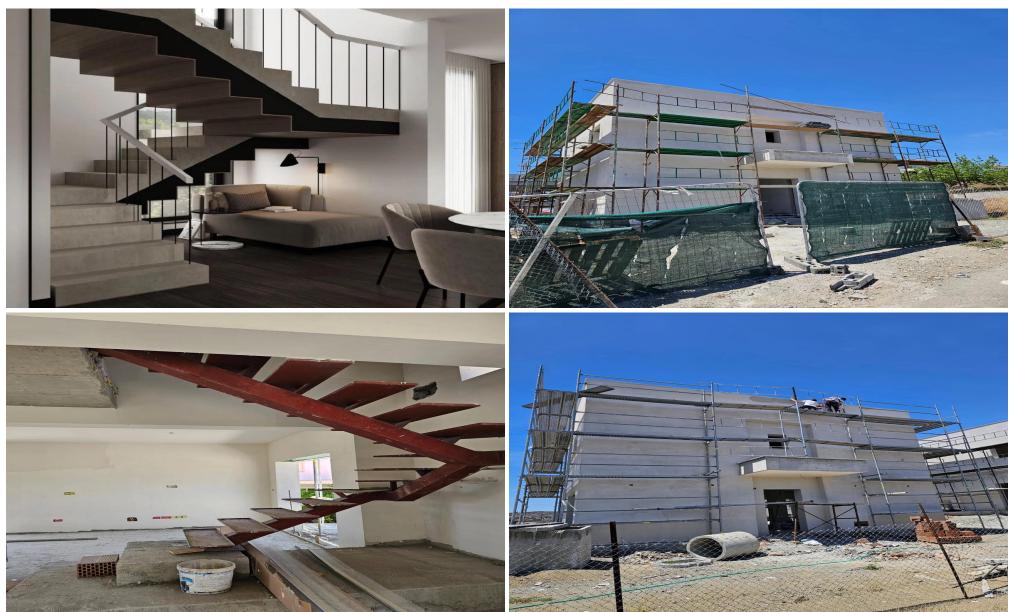

Delivery March 2025

| Property Info                    |          | Plot / Area I | nfo  | Additional info              |                    |
|----------------------------------|----------|---------------|------|------------------------------|--------------------|
|                                  |          |               |      | Reference Number             | 42622              |
|                                  |          |               |      | Property type                | House              |
| Covered Area                     | 153      | Plot area     | 528  | Condition                    | Under Construction |
|                                  |          |               |      | Construction Year            | 2025               |
|                                  |          |               |      | Bathrooms                    | 2                  |
| Amenities                        | Location |               |      |                              |                    |
| <ul> <li>Storage room</li> </ul> |          |               | Loca | ation: Moni Region: Limassol |                    |