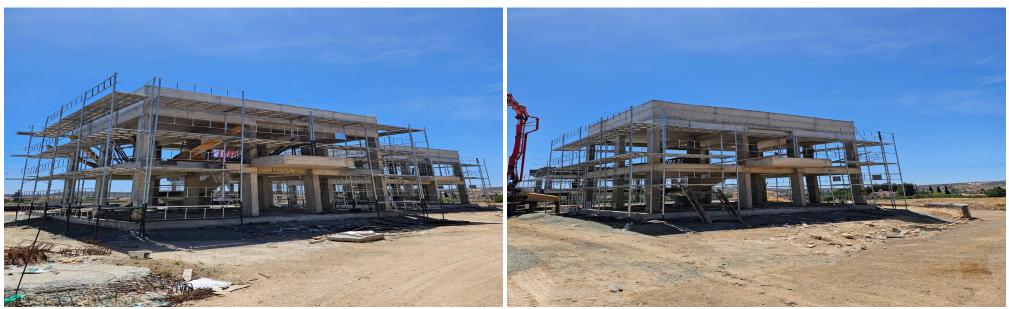

Delivery March 2025

| Property Info                    |          | Plot / Area I | nfo  | Additional info              |                    |
|----------------------------------|----------|---------------|------|------------------------------|--------------------|
|                                  |          |               |      | Reference Number             | 42622              |
|                                  |          |               |      | Property type                | House              |
| Covered Area                     | 153      | Plot area     | 528  | Condition                    | Under Construction |
|                                  |          |               |      | Construction Year            | 2025               |
|                                  |          |               |      | Bathrooms                    | 2                  |
| Amenities                        | Location |               |      |                              |                    |
| <ul> <li>Storage room</li> </ul> |          |               | Loca | ation: Moni Region: Limassol |                    |