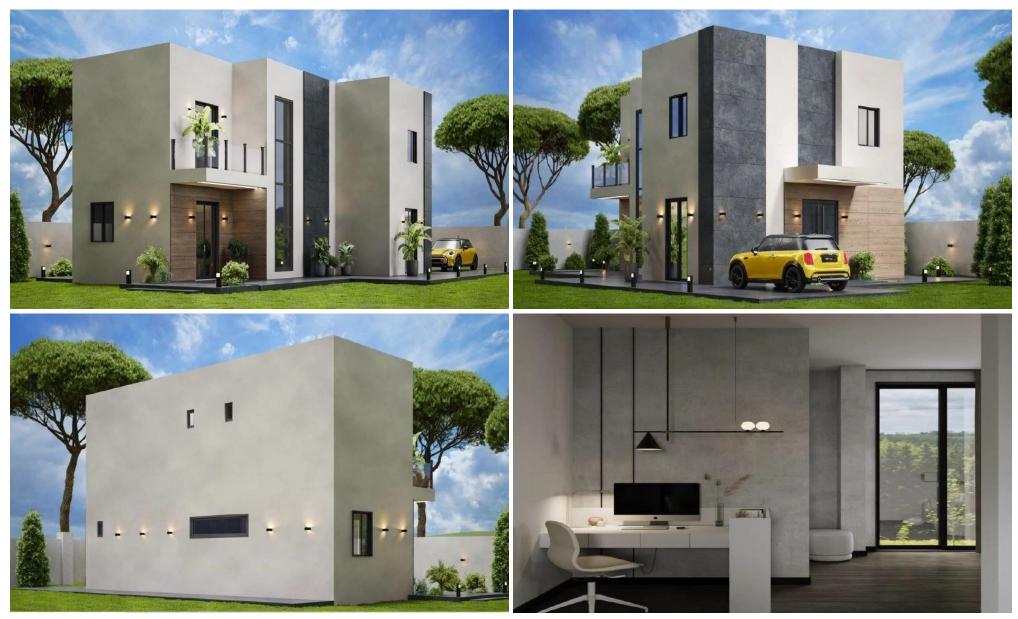

#### **3 Bedroom House for Sale in Moni, Limassol District**

New residential project in the village of Moni, Limassol District. The project consists of 14 detached two-storey villas.

Each villa boasts a private garden, private parking, covered/uncovered terraces and the option to install a swimming pool. Residents benefit from the picturesque landscape and partial sea view.

The contemporary design, the privacy, and the surrounding nature make it the ideal place for you to create a lovely home away from the city hustle. 3 bedrooms with an option to convert to 4 bedrooms.

Energy Efficiency A