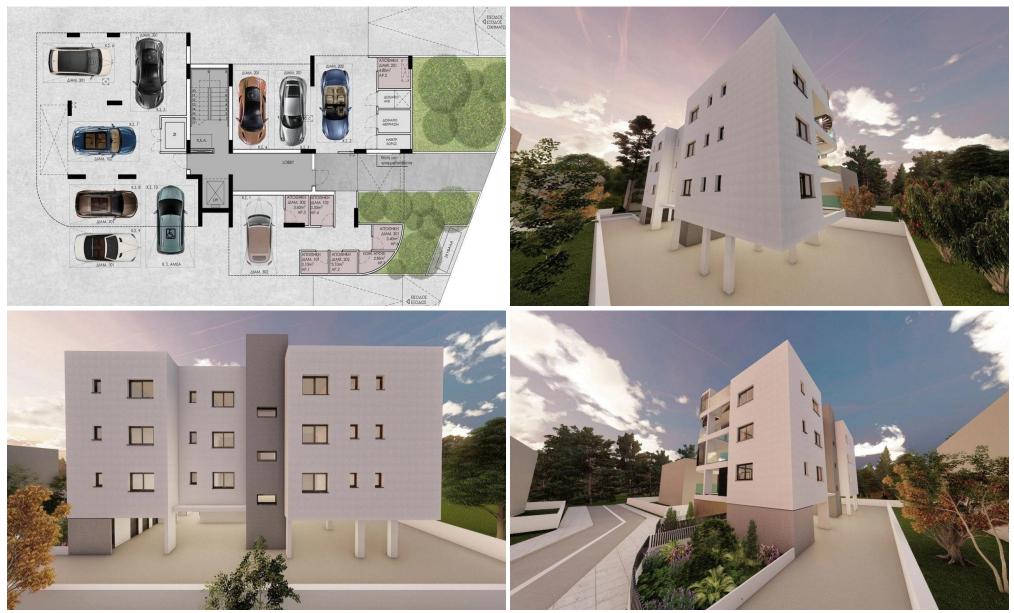

## 2 Bedroom Apartment for Sale in Limassol - Agios Athanasios

Luxurious and modern project situated in Agios Athanasios, Limassol.

This three-story apartment building consists of two and three-bedroom apartments. The top-floor apartments have roof gardens, perfect for those summer nights where you want to sit outside and enjoy the views.

Key Features

Energy Efficiency Class A Large covered verandas Covered parking Storeroom Underfloor heating 3kwh photovoltaic for each apartment Apartments with roof garden

AVAILABILITY Apartment 3rd floor