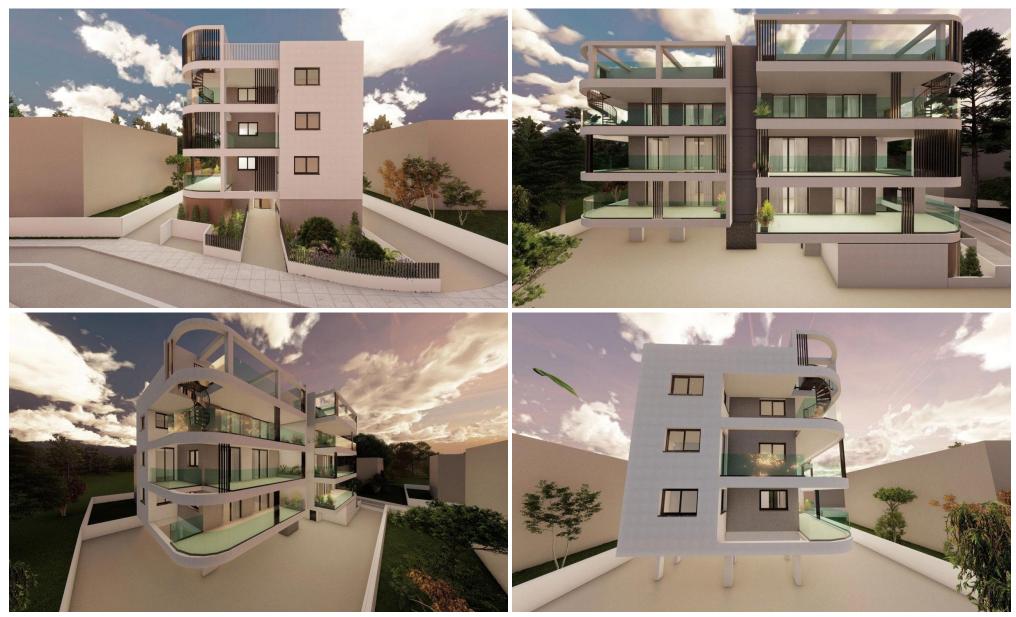

## 2 Bedroom Apartment for Sale in Limassol - Agios Athanasios

Luxurious and modern project situated in Agios Athanasios, Limassol.

This three-story apartment building consists of two and three-bedroom apartments. The top-floor apartments have roof gardens, perfect for those summer nights where you want to sit outside and enjoy the views.

Key Features

Energy Efficiency Class A Large covered verandas Covered parking Storeroom Underfloor heating 3kwh photovoltaic for each apartment Apartments with roof garden

AVAILABILITY Apartment 3rd floor