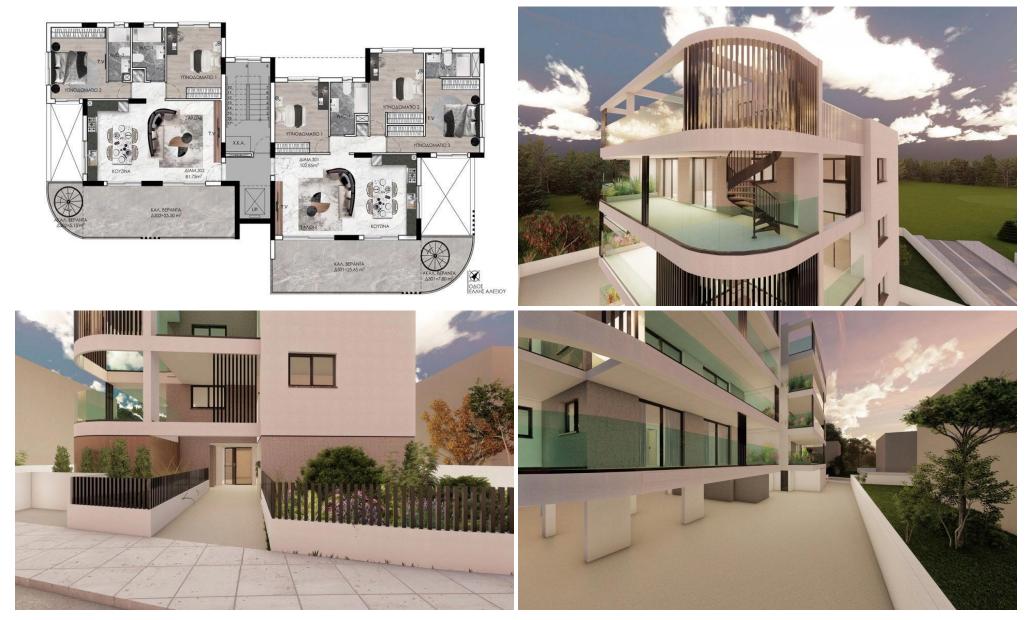

## 2 Bedroom Apartment for Sale in Limassol - Agios Athanasios

Luxurious and modern project situated in Agios Athanasios, Limassol.

This three-story apartment building consists of two and three-bedroom apartments. The top-floor apartments have roof gardens, perfect for those summer nights where you want to sit outside and enjoy the views.

Key Features

Energy Efficiency Class A Large covered verandas Covered parking Storeroom Underfloor heating 3kwh photovoltaic for each apartment Apartments with roof garden

AVAILABILITY Apartment 3rd floor

Internal area 81,75 sq.m. Covered veranda 24,60 sq.m. Uncovered verandas 29,75 sq.m.

Delivery date: September 2025