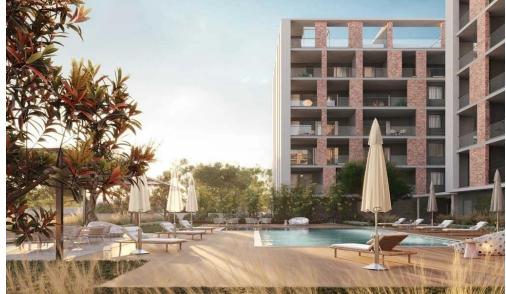

## 2 Bedroom Apartment for Sale in Limassol District

The project is located in a central spot in the heart of Limassol's tourist area, bustling with vibrancy, incredible shopping and an endless array of upscale restaurants. The Mediterranean lifestyle comes easy in this city.

The project consists of 3 blocks; each block boasts 14 luxurious spacious apartments and 2 penthouses with private swimming pools. Surrounded by endless panoramic sea views, this stunning city and iconic area is an example of resort living at its best. Each apartment and penthouse provides an intelligent, efficient and functional design through creativity and purpose. Key Features

500 meters to sandy Dasoudi Beach with its Eucalyptus Park

Price: €880 000 + VAT

VAT for this property is €44,000 or €167,200. VAT usually is 19%. If it is your first purchase of property, you can have VAT reduced to 5% for the first 150sq.m. of the property.