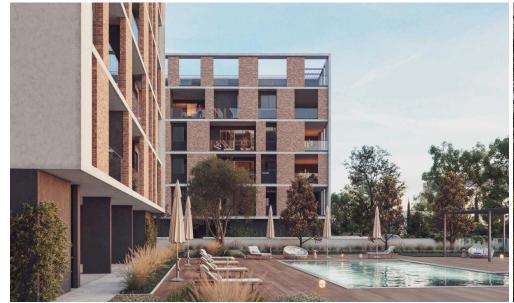

## 2 Bedroom Apartment for Sale in Limassol District

The project is located in a central spot in the heart of Limassol's tourist area, bustling with vibrancy, incredible shopping and an endless array of upscale restaurants. The Mediterranean lifestyle comes easy in this city.

The project consists of 3 blocks; each block boasts 14 luxurious spacious apartments and 2 penthouses with private swimming pools. Surrounded by endless panoramic sea views, this stunning city and iconic area is an example of resort living at its best. Each apartment and penthouse provides an intelligent, efficient and functional design through creativity and purpose. Key Features

500 meters to sandy Dasoudi Beach with its Eucalyptus Park

Price: €880 000 + VAT

VAT for this property is €44,000 or €167,200. VAT usually is 19%. If it is your first purchase of property, you can have VAT reduced to 5% for the first 150sq.m. of the property.