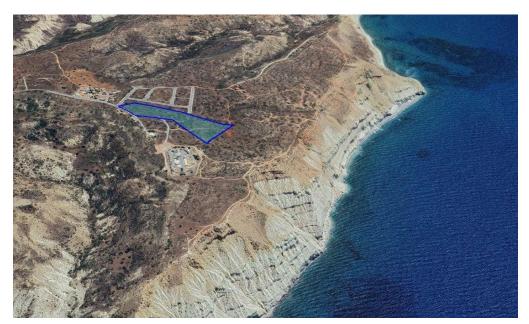

## for Sale in Pissouri, Limassol District

This bi-zoned, sea view field, is extending to about 32,321 sq.m. in total. Access to the field is via two registered roads with total frontage of 105m It is located approx. 400m north from the seashore and 1,6km southwest of Pissouri community centre.

The property falls within a duel Zone H6 (55%), with a building coefficient of 20%, coverage of 20%, and permission for 2 floors (8.3m) of construction and Zone Γ3 (45%), with a building coefficient of 10%, coverage of 10%, and permission for 2 floors (8.3m) of construction.