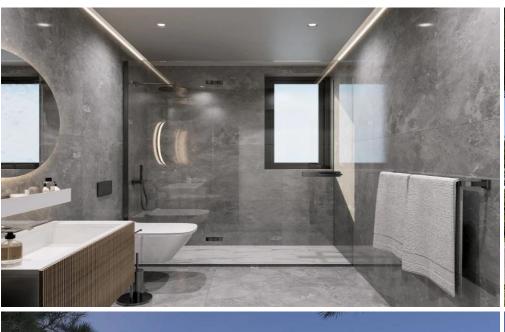

**Key Features** 

Pipe in pipe system
Provisions for A/C in each room
Double glazed windows
Central TV antenna
Central intercom system
Energy clas...

Covered Area 95

#### **Amenities**

• Storage room