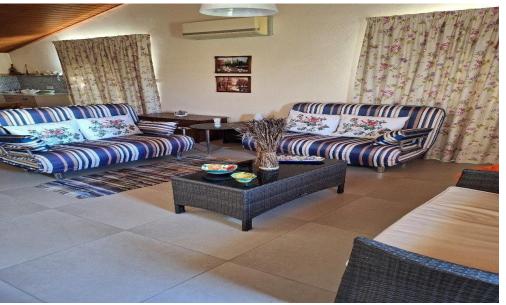

### **5 Bedroom House for Sale in Larnaca District**

A city private house located close to Larnaca downtown, main city beach and from the new Larnaca upcoming Marina. Close to all services, retail shops and amenities. Sell as it is with all furniture, fittings and equipments.

Internal area 255 sq.m.

Covered verandas 62 sq.m.

Uncovered verandas 68 sq.m.

| Property Info    |                  | Plot / Area Info |     | Additional info   |           |
|------------------|------------------|------------------|-----|-------------------|-----------|
| Covered Area     | 317<br>Furnished |                  | 385 | Reference Number  | 47099     |
|                  |                  | Plot area        |     | Property type     | House     |
| Furnishing       |                  |                  |     | Condition         |           |
| Heating          | Yes              |                  |     | Condition         | Pre-Owned |
| Air Conditioning | Yes              |                  |     | Construction Year | 2014      |
|                  |                  |                  |     | Bathrooms         | 3         |