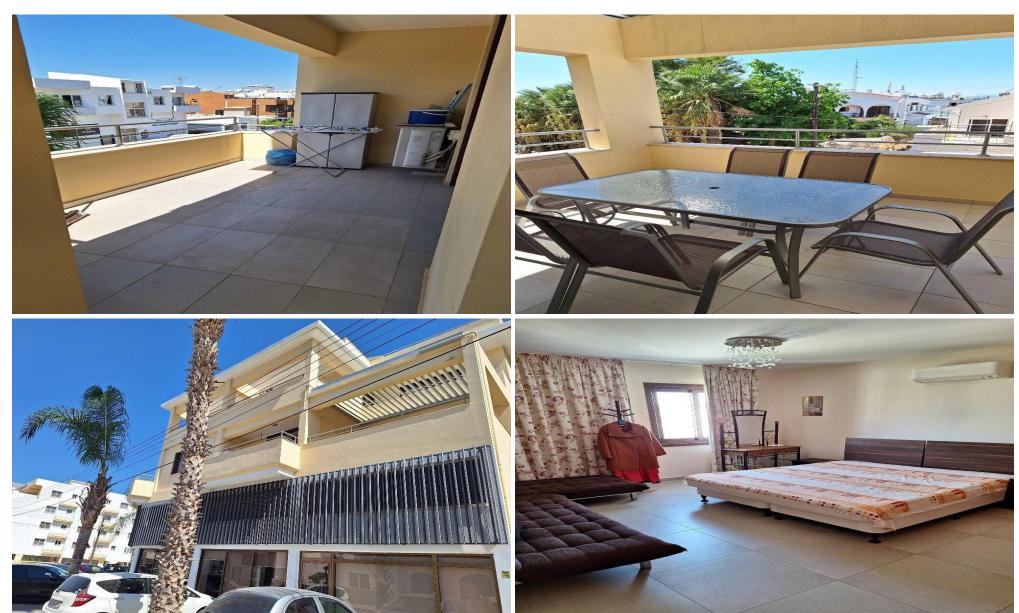

### **5 Bedroom House for Sale in Larnaca District**

A city private house located close to Larnaca downtown, main city beach and from the new Larnaca upcoming Marina. Close to all services, retail shops and amenities. Sell as it is with all furniture, fittings and equipments.

Internal area 255 sq.m.

Covered verandas 62 sq.m.

Uncovered verandas 68 sq.m.

| Property Info    |                  | Plot / Area Info |     | Additional info   |           |
|------------------|------------------|------------------|-----|-------------------|-----------|
| Covered Area     | 317<br>Furnished |                  | 385 | Reference Number  | 47099     |
|                  |                  | Plot area        |     | Property type     | House     |
| Furnishing       |                  |                  |     | Condition         |           |
| Heating          | Yes              |                  |     | Condition         | Pre-Owned |
| Air Conditioning | Yes              |                  |     | Construction Year | 2014      |
|                  |                  |                  |     | Bathrooms         | 3         |

#### **Amenities**

Roof Garden