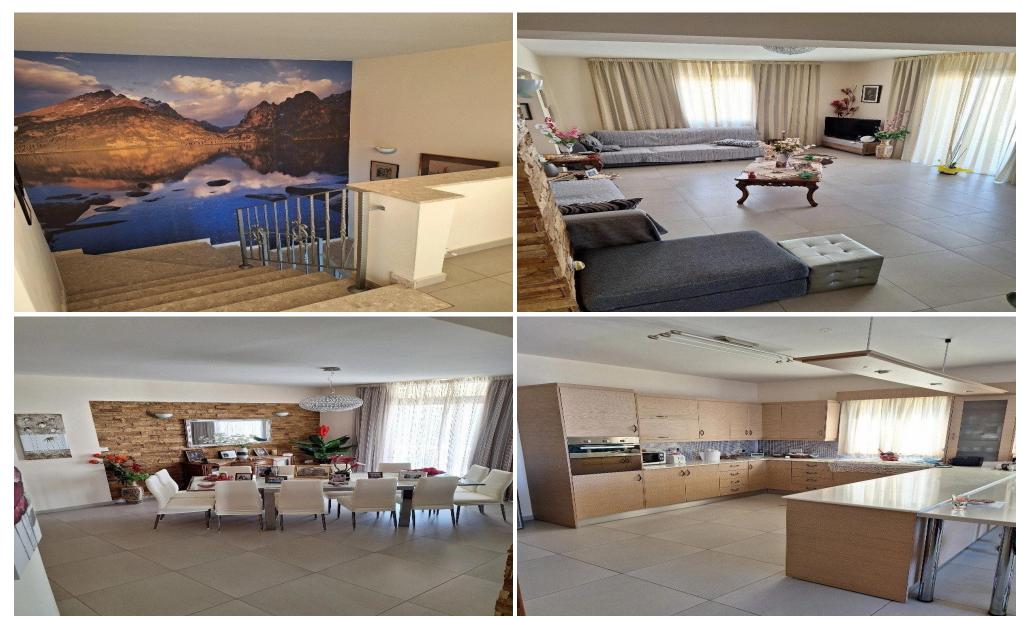

### **5 Bedroom House for Sale in Larnaca District**

A city private house located close to Larnaca downtown, main city beach and from the new Larnaca upcoming Marina. Close to all services, retail shops and amenities. Sell as it is with all furniture, fittings and equipments.

Internal area 255 sq.m.

Covered verandas 62 sq.m.

Uncovered verandas 68 sq.m.

| Property Info    |                  | Plot / Area Info |     | Additional info   |           |
|------------------|------------------|------------------|-----|-------------------|-----------|
| Covered Area     | 317<br>Furnished |                  | 385 | Reference Number  | 47099     |
|                  |                  | Plot area        |     | Property type     | House     |
| Furnishing       |                  |                  |     | Condition         |           |
| Heating          | Yes              |                  |     | Condition         | Pre-Owned |
| Air Conditioning | Yes              |                  |     | Construction Year | 2014      |
|                  |                  |                  |     | Bathrooms         | 3         |