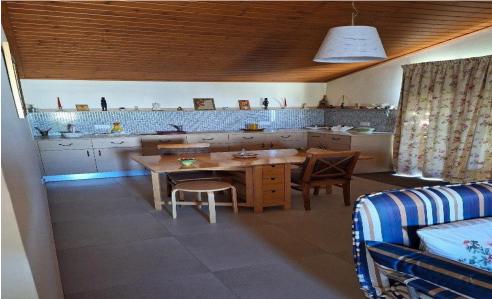

### **5 Bedroom House for Sale in Larnaca District**

A city private house located close to Larnaca downtown, main city beach and from the new Larnaca upcoming Marina. Close to all services, retail shops and amenities. Sell as it is with all furniture, fittings and equipments.

Internal area 255 sq.m.

Covered verandas 62 sq.m.

Uncovered verandas 68 sq.m.

| Property Info    |                  | Plot / Area Info |     | Additional info   |           |
|------------------|------------------|------------------|-----|-------------------|-----------|
| Covered Area     | 317<br>Furnished |                  | 385 | Reference Number  | 47099     |
|                  |                  | Plot area        |     | Property type     | House     |
| Furnishing       |                  |                  |     | Condition         |           |
| Heating          | Yes              |                  |     | Condition         | Pre-Owned |
| Air Conditioning | Yes              |                  |     | Construction Year | 2014      |
|                  |                  |                  |     | Bathrooms         | 3         |