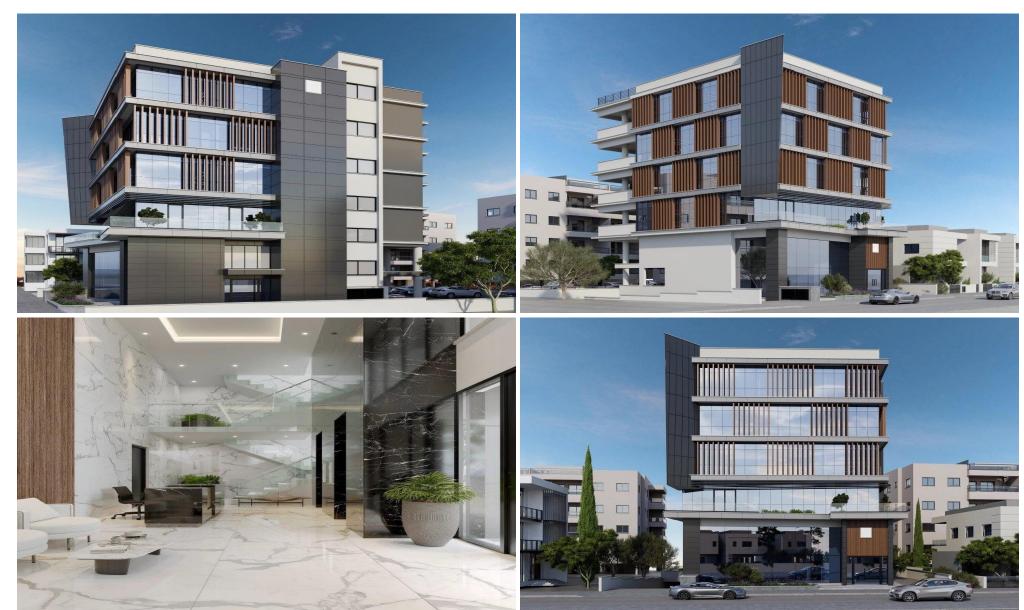

## 356m<sup>2</sup> Office for Sale in Limassol - Linopetra

An Office Tower centrally located, with guick access to the highway and a 1-minute drive from the sea.

The project comprises of a ground floor office with mezzanine and lobby area at the entrance and 4 typical floors with Reception area.

**AVAILABILITY** 

4th Floor

Covered area 284 sq.m. Covered veranda 72 sq.m. Lobby 121 sq.m. Basement 678 sq.m. Includes 7 offices and a lobby area Parking spaces 7

There are more offices available in this project.

| Property Inf  | o Plot | / Area Info    | Additional info |
|---------------|--------|----------------|-----------------|
| LIONGILA IIII | U FIUL | / Al Ca IIII O | Additional line |

Covered Area 356

**Amenities** Location

Location: Limassol - Linopetra Region: Limassol Storage room

50672 Reference Number Property type Office

Condition **Under Construction** 

Construction Year 2026

Price: €2 524 000 + VAT