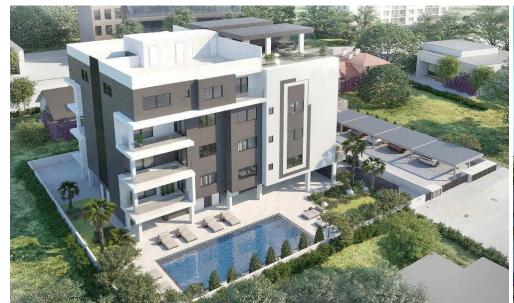

## 2 Bedroom Apartment for Sale in Limassol District

New project is located in the most sought-after part of Limassol- Potamos Germasogeia, just 650 m from the sea. Key Features

Walking distance to the sea
Only 14 apartments
Tourist area of Germasogeia, Limassol
Quiet location
Covered parking and storage room
High spec finishes
Underfloor heating
Common area with swimming pool
Energy class pending

AVAILABILITY
Apartments 1st floor

Internal area 84 sq.m. Covered veranda 23 sq.m. Price 654.500 euro plus VAT

Apartments 2nd floor

Internal area 84 sq.m. Covered veranda 23 sq.m. Price 660.000 euro plus VAT