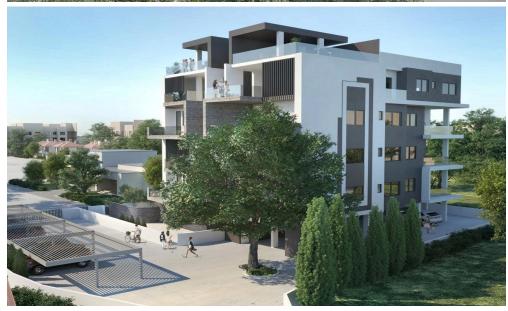

## 2 Bedroom Apartment for Sale in Limassol District

New project is located in the most sought-after part of Limassol- Potamos Germasogeia, just 650 m from the sea. Key Features

Walking distance to the sea
Only 14 apartments
Tourist area of Germasogeia, Limassol
Quiet location
Covered parking and storage room
High spec finishes
Underfloor heating
Common area with swimming pool
Energy class pending

AVAILABILITY
Apartments 1st floor

Internal area 84 sq.m. Covered veranda 23 sq.m. Price 654.500 euro plus VAT

Apartments 2nd floor

Internal area 84 sq.m. Covered veranda 23 sq.m. Price 660.000 euro plus VAT