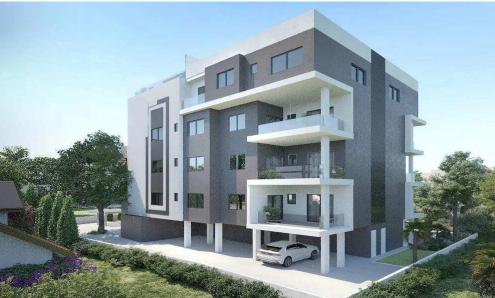

## 2 Bedroom Apartment for Sale in Limassol District

New project is located in the most sought-after part of Limassol- Potamos Germasogeia, just 650 m from the sea. Key Features

Walking distance to the sea
Only 14 apartments
Tourist area of Germasogeia, Limassol
Quiet location
Covered parking and storage room
High spec finishes
Underfloor heating
Common area with swimming pool
Energy class pending

AVAILABILITY
Apartments 1st floor

Internal area 84 sq.m. Covered veranda 23 sq.m. Price 654.500 euro plus VAT

Apartments 2nd floor

Internal area 84 sq.m. Covered veranda 23 sq.m. Price 660.000 euro plus VAT