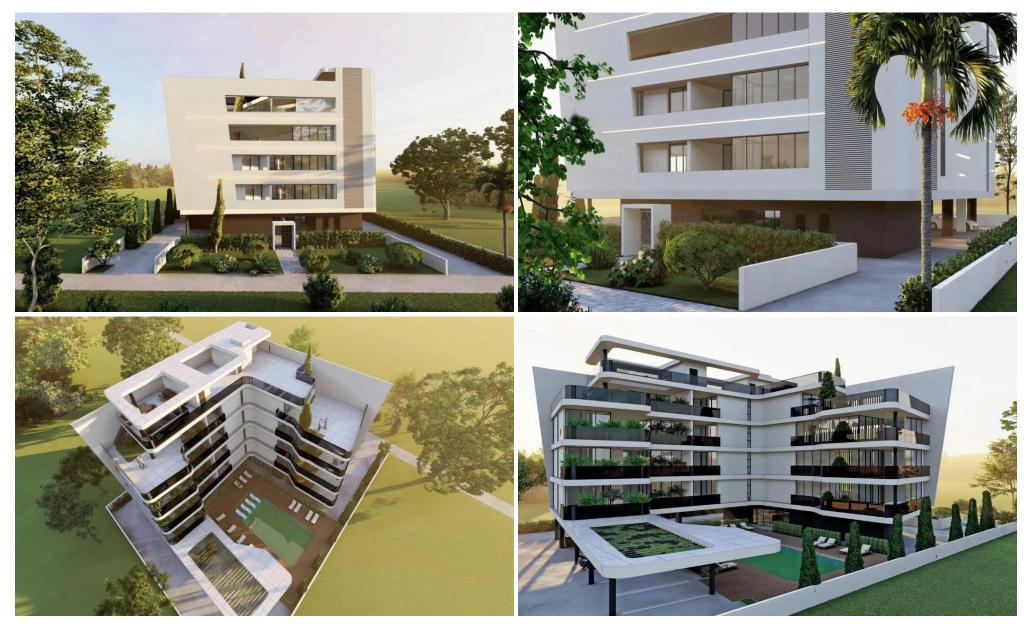

## 2 Bedroom Apartment for Sale in Limassol District

New project is located in the most sought-after part of Limassol- Potamos Germasogeia, just 650 m from the sea. Key Features

Walking distance to the sea
Only 14 apartments
Quiet location
Covered parking and storage room
High spec finishes
Underfloor heating
Common area with swimming pool
Fenced territory
Control entry
Landscape desig
Energy class pending

AVAILABILITY
Apartment 3rd floor

Internal area 83 sq.m. Covered veranda 43 sq.m. Price 720.500 euro plus VAT

Apartment 3rd floor

Internal area 82 sq.m. Covered veranda 46 sq.m. Price 726.000 euro plus VAT