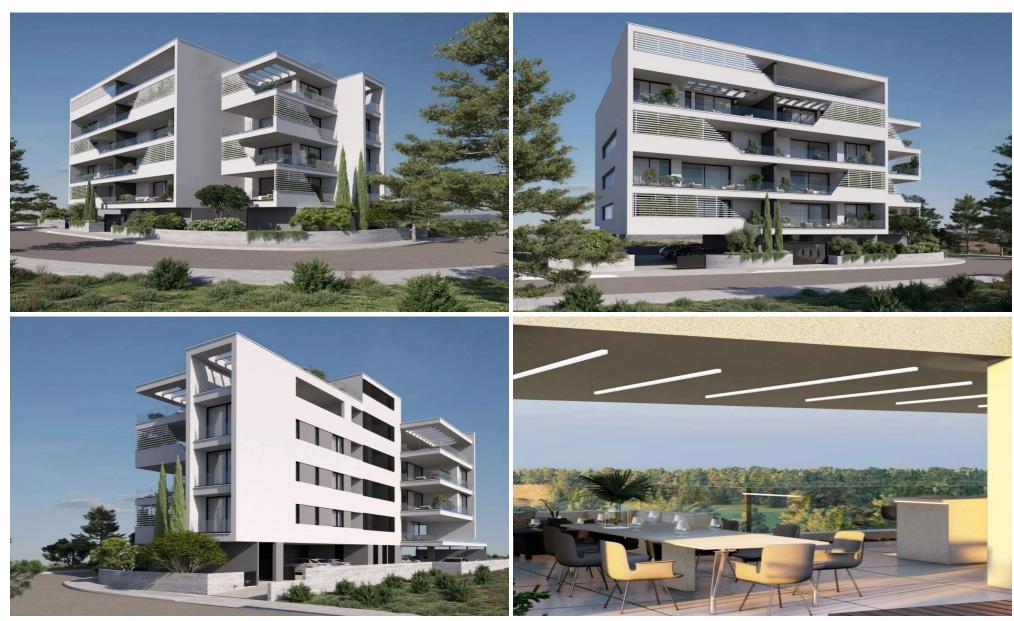

### 1 Bedroom Apartment for Sale in Limassol District

New project is located in the most sought-after part of Limassol- Potamos Germasogeia, just 650 m from the sea. Key Features

Walking distance to the sea
Only 14 apartments
Quiet location
Covered parking and storage room
High spec finishes
Underfloor heating
Common area with swimming pool
Fenced territory
Control entry
Landscape desig
Energy class pending

AVAILABILITY
Apartment 1st floor

Internal area 53 sq.m. Covered veranda 21 sq.m. Uncovered veranda 6 sq.m.

There are more apartments available for sale in this project.

Project Status: Off plan

Property Info Plot / Area Info Additional info