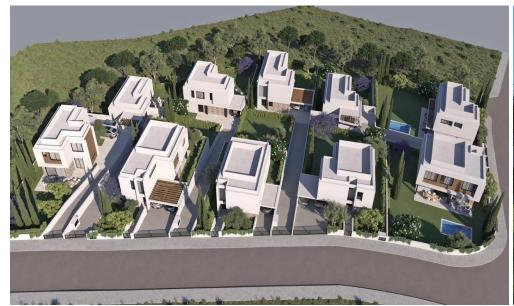

## 3 Bedroom House for Sale in Sotira, Limassol District

Introducing contemporary homes nestled in the tranquil enclave of Sotira village, Limassol. These residences offer the perfect blend of modern design and convenience, with easy access to the highway for seamless commuting.

Enjoy breathtaking forest views from the comfort of your own home, providing a serene backdrop to your daily life.

Each home features three spacious bedrooms, offering ample space for families or those seeking a comfortable living environment.

The interiors are thoughtfully designed to maximize natural light and enhance the connection with the surrounding landscape, creating a peaceful retreat away from the hustle and bustle of the city.

With met...