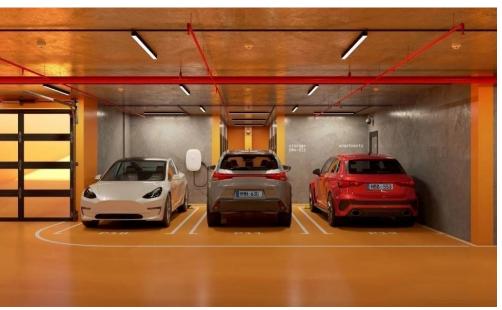

## 2 Bedroom Apartment for Sale in Limassol - Katholiki

A new modern project in the heart of Limassol. Key Features

Underfloor heating
Class A Energy Efficiency
VRV/VRF airconditioning
High ceilings (3m)
Smart layouts
Bath tub in each apartment
Aluminium window frames with antiUV and double glazing
High quality hydro and thermal insulation
Photovoltaic panels