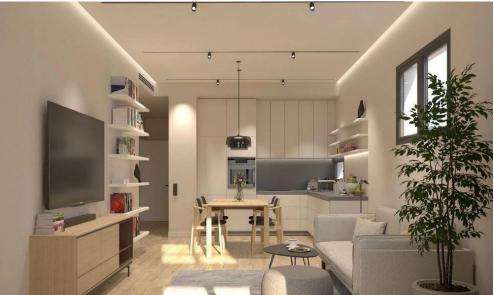

## 2 Bedroom Apartment for Sale in Limassol - Katholiki

A new modern project in the heart of Limassol. Key Features

Underfloor heating
Class A Energy Efficiency
VRV/VRF airconditioning
High ceilings (3m)
Smart layouts
Bath tub in each apartment
Aluminium window frames with antiUV and double glazing
High quality hydro and thermal insulation
Photovoltaic panels

AVAILABILITY
Apartment 1st floor

Internal area 76 sq.m. Covered verandas 19 sq.m. Price 380.000 euro plus VAT

Apartment 2nd floor

Internal area 76 sq.m. Covered verandas 19 sq.m. Price 410.000 euro plus VAT