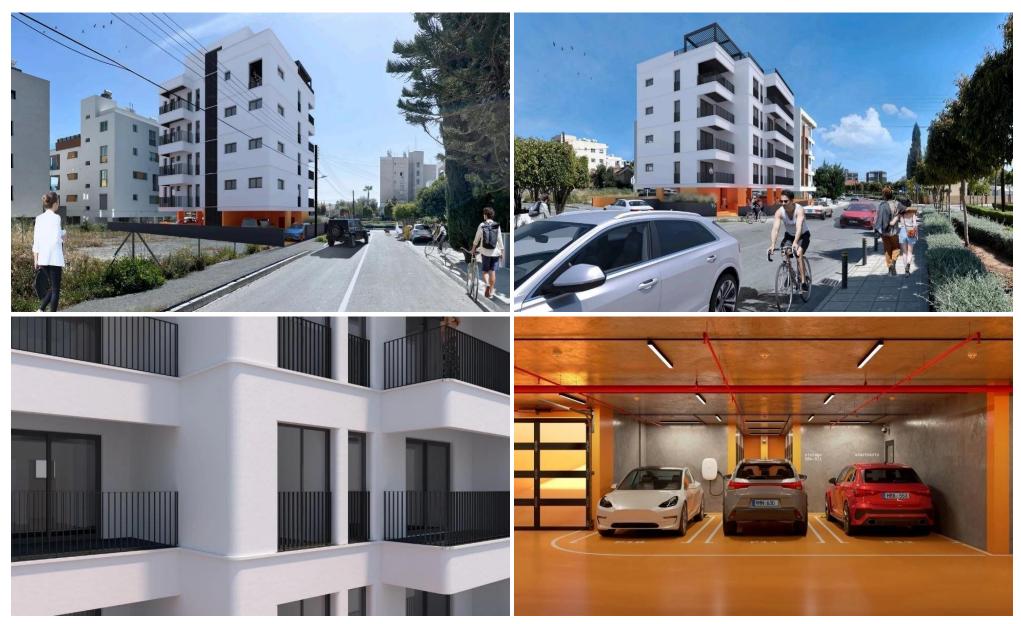

## 2 Bedroom Apartment for Sale in Limassol - Katholiki

A new modern project in the heart of Limassol. Key Features

Underfloor heating
Class A Energy Efficiency
VRV/VRF airconditioning
High ceilings (3m)
Smart layouts
Bath tub in each apartment
Aluminium window frames with antiUV and double glazing
High quality hydro and thermal insulation
Photovoltaic panels

AVAILABILITY
Apartment 3rd floor

Internal area 76 sq.m. Covered verandas 19 sq.m.

There are more apartments available in this project.

Delivery date: March 2025

| Property Info | Plot / | Area | Info |
|---------------|--------|------|------|
|---------------|--------|------|------|