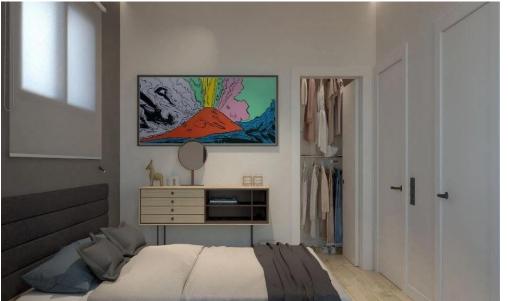

## 2 Bedroom Apartment for Sale in Limassol - Katholiki

A new modern project in the heart of Limassol. Key Features

Underfloor heating
Class A Energy Efficiency
VRV/VRF airconditioning
High ceilings (3m)
Smart layouts
Bath tub in each apartment
Aluminium window frames with antiUV and double glazing
High quality hydro and thermal insulation
Photovoltaic panels

AVAILABILITY
Apartment 3rd floor

Internal area 76 sq.m. Covered verandas 19 sq.m.

There are more apartments available in this project.

Delivery date: March 2025

| Property Info | Plot / | Area | Info |
|---------------|--------|------|------|
|---------------|--------|------|------|