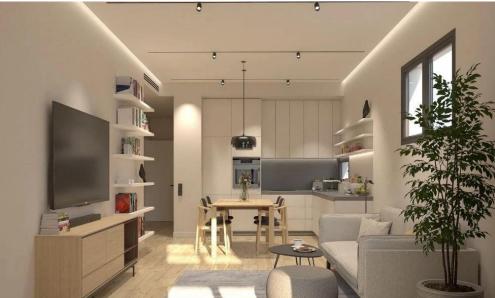

## 2 Bedroom Apartment for Sale in Limassol - Katholiki

A new modern project in the heart of Limassol. Key Features

Underfloor heating
Class A Energy Efficiency
VRV/VRF airconditioning
High ceilings (3m)
Smart layouts
Bath tub in each apartment
Aluminium window frames with antiUV and double glazing
High quality hydro and thermal insulation
Photovoltaic panels

AVAILABILITY
Apartment 3rd floor

Internal area 76 sq.m. Covered verandas 19 sq.m.

There are more apartments available in this project.

Delivery date: March 2025

| Property Info | Plot / | Area | Info |
|---------------|--------|------|------|
|---------------|--------|------|------|