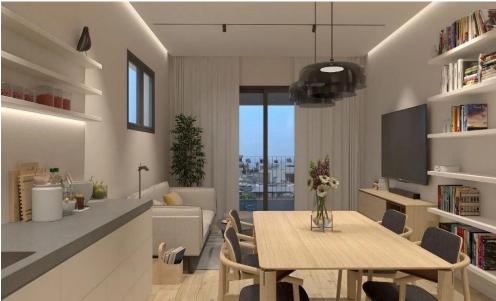

## 2 Bedroom Apartment for Sale in Limassol - Katholiki

A new modern project in the heart of Limassol. Key Features

Underfloor heating
Class A Energy Efficiency
VRV/VRF airconditioning
High ceilings (3m)
Smart layouts
Bath tub in each apartment
Aluminium window frames with antiUV and double glazing
High quality hydro and thermal insulation
Photovoltaic panels

AVAILABILITY
Apartment 3rd floor

Internal area 76 sq.m. Covered verandas 19 sq.m.

There are more apartments available in this project.

Delivery date: March 2025

| Property Info | Plot / | Area | Info |
|---------------|--------|------|------|
|---------------|--------|------|------|