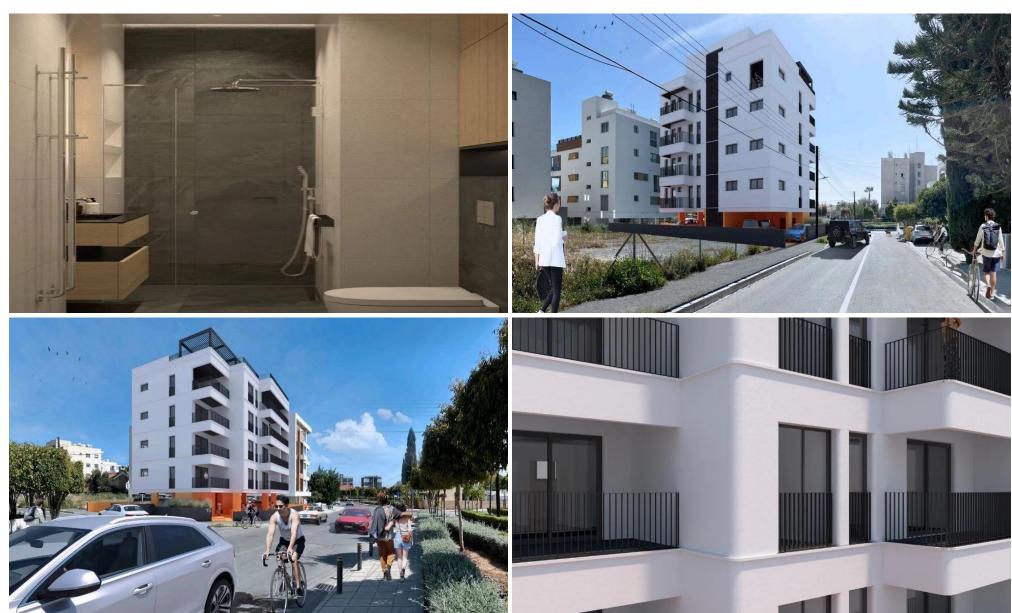

## 2 Bedroom Apartment for Sale in Limassol - Katholiki

A new modern project in the heart of Limassol. Key Features

Underfloor heating
Class A Energy Efficiency
VRV/VRF airconditioning
High ceilings (3m)
Smart layouts
Bath tub in each apartment
Aluminium window frames with antiUV and double glazing
High quality hydro and thermal insulation
Photovoltaic panels

AVAILABILITY
Apartment 4th floor

Internal area 77 sq.m.
Covered verandas 24 sq.m.
Uncovered veranda 27 sq.m.
Uncovered roof top 28 sq.m.
Rooftop pergola 25 sq.m.
Covered roof top 10 sq.m.

There are more apartments available in this project.