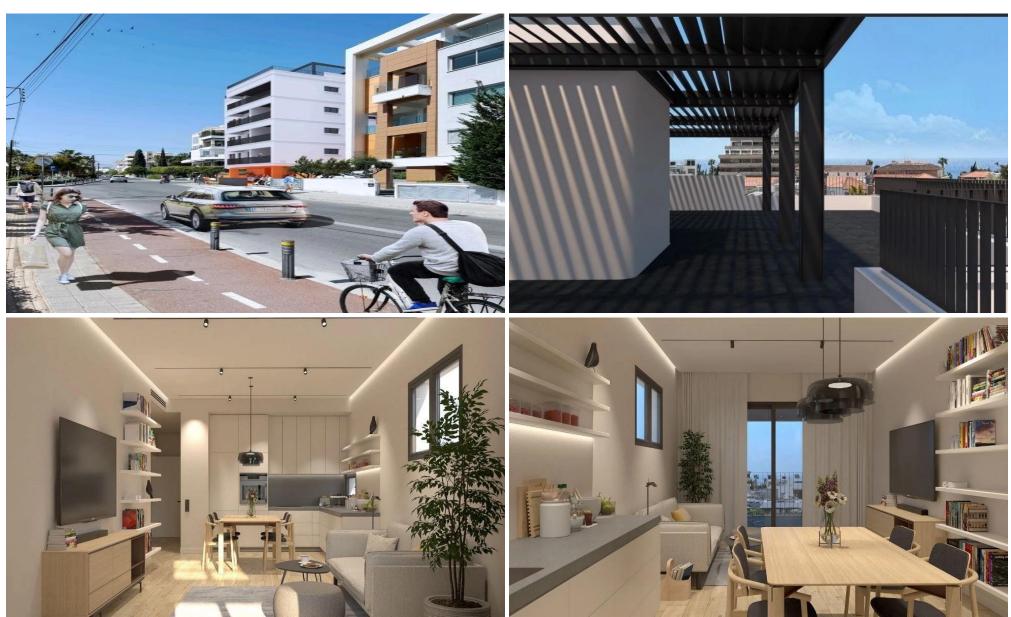

## 2 Bedroom Apartment for Sale in Limassol - Katholiki

A new modern project in the heart of Limassol. Key Features

Underfloor heating
Class A Energy Efficiency
VRV/VRF airconditioning
High ceilings (3m)
Smart layouts
Bath tub in each apartment
Aluminium window frames with antiUV and double glazing
High quality hydro and thermal insulation
Photovoltaic panels

AVAILABILITY
Apartment 4th floor

Internal area 77 sq.m.
Covered verandas 24 sq.m.
Uncovered veranda 27 sq.m.
Uncovered roof top 28 sq.m.
Rooftop pergola 25 sq.m.
Covered roof top 10 sq.m.

There are more apartments available in this project.

#### **Amenities**

• Roof Garden