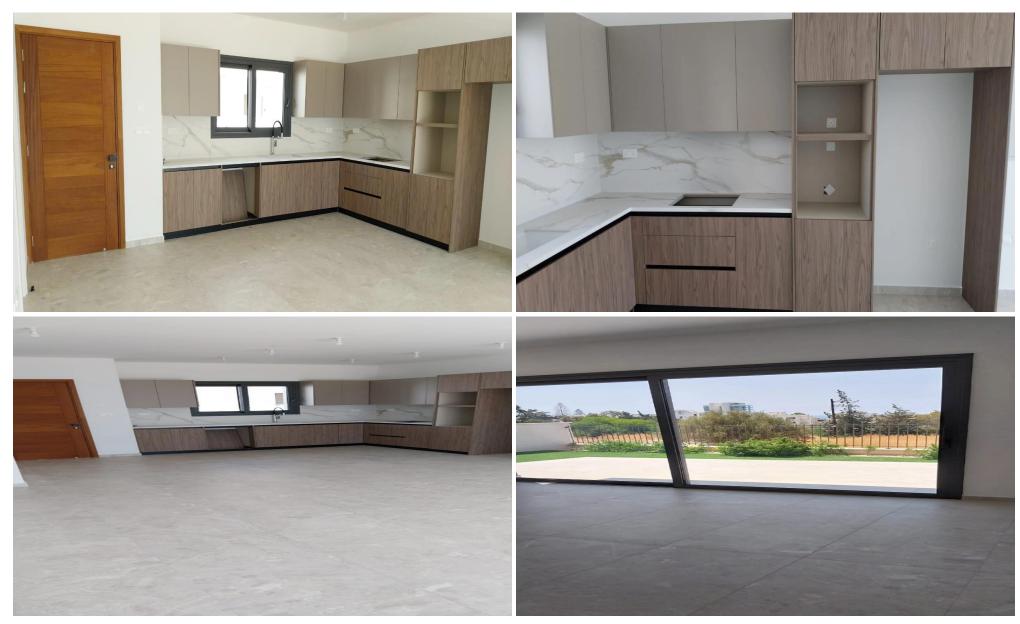

## 2 Bedroom House for Sale in Agios Tychonas, Limassol District

Elite project in Agios Tychonas, Limassol The project consists of 12 luxury villas. Advantage

Located in Agios Tychonas, with beautiful sea and city view, surrounded with green areas. Less than 3 minutes away from the beach & amenities

Private and serene location combining mountain and perfect sea views

2-3 & 4-bedroom houses with Landscaped gardens

Enrgy class A

AVAILABILITY House #9

Covered area 120 sq.m. Covered verandas 32 sq.m. Plot area 202 sq.m. Price 740.000 euro plus VAT

Construction Year

Bathrooms

Amenities Location

• Storage room Location: Agios Tychonas Region: Limassol

42035

House

**Under Construction** 

2025