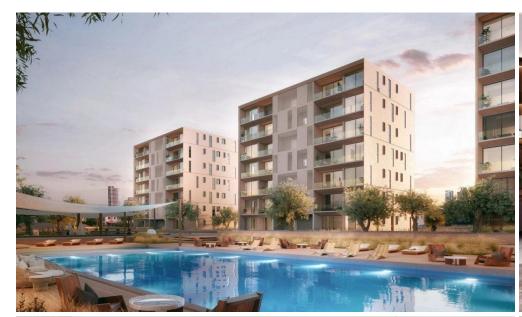

## 1 Bedroom Apartment for Sale in Limassol District

A luxury project is located 700 m from the sea and consists of 5 buildings. The complex is situated close to the seaside, yet in a popular area for business-class properties. Key Features

Outdoor Area
Swimming pool
Community
Sea View
Underground Parking
Gym & Sport Area
A+ class of energy efficiency

AVAILABILITY
Apartments 1st floor

Internal area 58 sq.m. Covered veranda 16 sq.m. Price 399.000 euro plus VAT