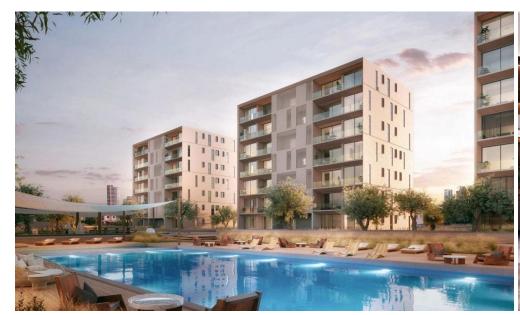

## 3 Bedroom Apartment for Sale in Limassol District

A luxury project is located 700 m from the sea and consists of 5 buildings. The complex is situated close to the seaside, yet in a popular area for business-class properties. Key Features

Outdoor Area
Swimming pool
Community
Sea View
Underground Parking
Gym & Sport Area
A+ class of energy efficiency

AVAILABILITY
Apartments 5th floor

Internal area 123 sq.m. Covered veranda 25 sq.m. Price 903.000 euro plus VAT