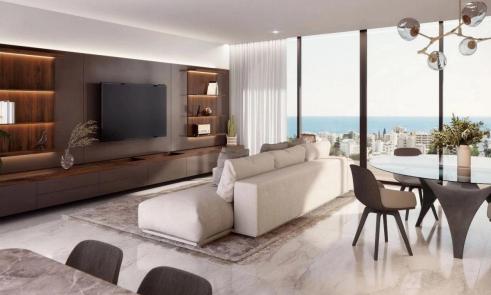

## 1 Bedroom Apartment for Sale in Limassol District

A luxury project is located 700 m from the sea and consists of 5 buildings. The complex is situated close to the seaside, yet in a popular area for business-class properties. Key Features

Outdoor Area
Swimming pool
Community
Sea View
Underground Parking
Gym & Sport Area
A+ class of energy efficiency

AVAILABILITY
Apartments 1st floor

Internal area 58 sq.m. Covered veranda 20 sq.m. Price 413.000 euro plus VAT