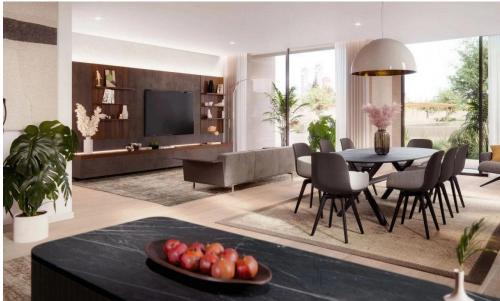

## 1 Bedroom Apartment for Sale in Limassol District

A luxury project is located 700 m from the sea and consists of 5 buildings. The complex is situated close to the seaside, yet in a popular area for business-class properties. Key Features

Outdoor Area
Swimming pool
Community
Sea View
Underground Parking
Gym & Sport Area
A+ class of energy efficiency

AVAILABILITY
Apartments 1st floor

Internal area 58 sq.m. Covered veranda 20 sq.m. Price 413.000 euro plus VAT