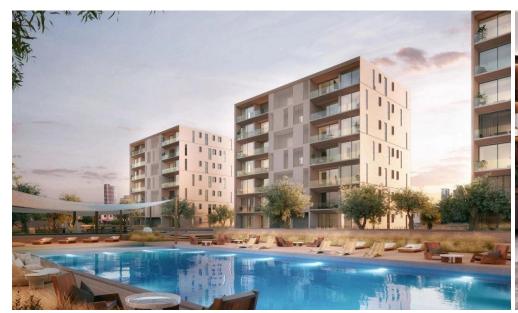

## 1 Bedroom Apartment for Sale in Limassol District

A luxury project is located 700 m from the sea and consists of 5 buildings. The complex is situated close to the seaside, yet in a popular area for business-class properties. Key Features

Outdoor Area
Swimming pool
Community
Sea View
Underground Parking
Gym & Sport Area
A+ class of energy efficiency

AVAILABILITY
Apartments 1st floor

Internal area 58 sq.m. Covered veranda 20 sq.m. Price 413.000 euro plus VAT