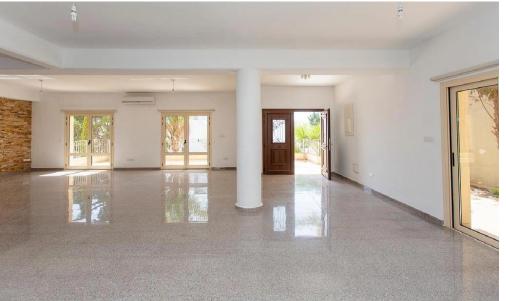

## 430m<sup>2</sup> Building for Sale in Limassol - Panthea

Two adjacent houses in one of the most sought-after neighborhoods of Limassol, in Panthea area. It is an excellent location with high demand for houses, due to its attractiveness and accessibility as it is very close to amenities such as schools, supermarkets and other services.

Part of the basement is used as a residential unit [2 bedroom flat] and the remaining part is used as ...

| Property Info    |     | Plot / Area Info |     | Additional info   |                  |
|------------------|-----|------------------|-----|-------------------|------------------|
|                  |     |                  |     | Reference Number  | 51164            |
| Covered Area     | 430 |                  |     | Property type     | Building         |
| Heating          | Yes | Plot area        | 529 | Condition         | <b>Pre-Owned</b> |
| Air Conditioning | Yes |                  |     | Construction Year | 2001-2010        |
|                  |     |                  |     | Bathrooms         | 4                |