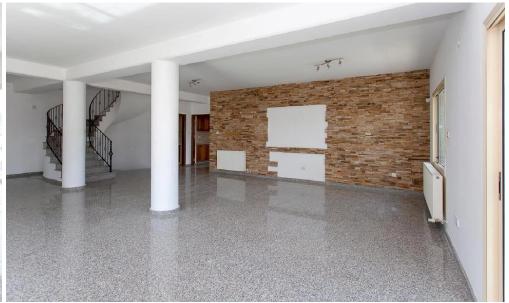

The eastern corner house is a two-storey unit with basement and it was built around the year 2004. On the ground floor, it consists of kitchen, siting/dinning area and a guest toilet while the first floor consists of four bedrooms [the master has toilet/shower en-suite] and a communal bathroom/toilet.

Part of the basement is used as a residential unit [2 bedroom flat] and the remaining part is used as ...

| Property Info    |     | Plot / Area Info |     | Additional info   |                  |
|------------------|-----|------------------|-----|-------------------|------------------|
|                  |     |                  |     | Reference Number  | 51164            |
| Covered Area     | 430 |                  |     | Property type     | Building         |
| Heating          | Yes | Plot area        | 529 | Condition         | <b>Pre-Owned</b> |
| Air Conditioning | Yes |                  |     | Construction Year | 2001-2010        |
|                  |     |                  |     | Bathrooms         | 4                |