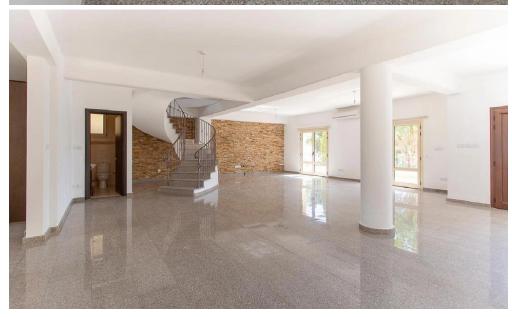

## 430m<sup>2</sup> Building for Sale in Limassol - Panthea

Two adjacent houses in one of the most sought-after neighborhoods of Limassol, in Panthea area. It is an excellent location with high demand for houses, due to its attractiveness and accessibility as it is very close to amenities such as schools, supermarkets and other services.

Part of the basement is used as a residential unit [2 bedroom flat] and the remaining part is used as ...

| Property Info    |     | Plot / Area Info |     | Additional info   |                  |
|------------------|-----|------------------|-----|-------------------|------------------|
|                  |     |                  |     | Reference Number  | 51164            |
| Covered Area     | 430 |                  |     | Property type     | Building         |
| Heating          | Yes | Plot area        | 529 | Condition         | <b>Pre-Owned</b> |
| Air Conditioning | Yes |                  |     | Construction Year | 2001-2010        |
|                  |     |                  |     | Bathrooms         | 4                |