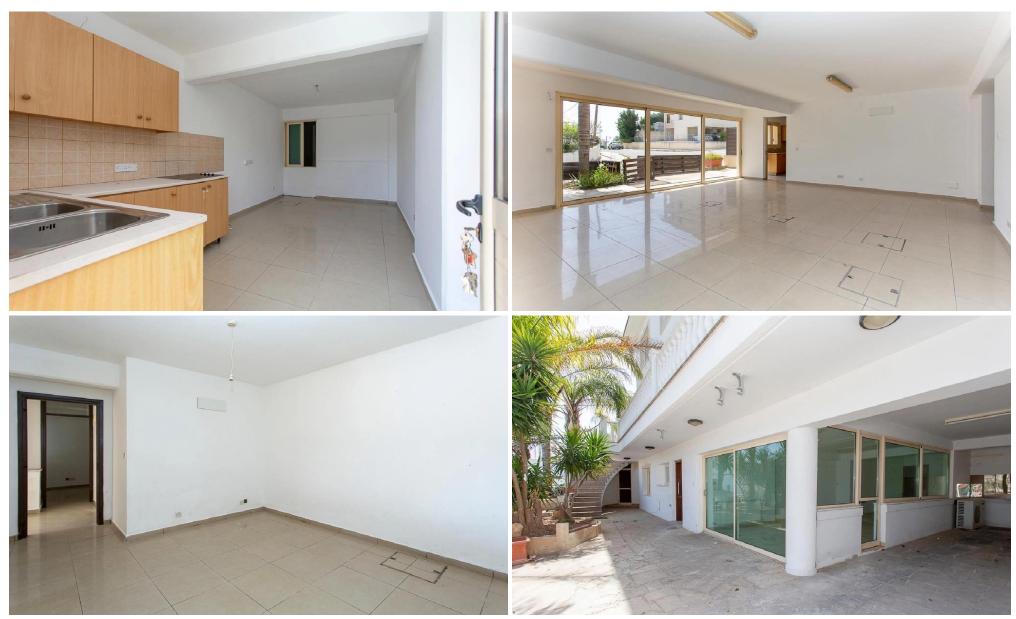

Part of the basement is used as a residential unit [2 bedroom flat] and the remaining part is used as ...

| Property Info    |     | Plot / Area Info |     | Additional info   |                  |
|------------------|-----|------------------|-----|-------------------|------------------|
|                  |     |                  |     | Reference Number  | 51164            |
| Covered Area     | 430 |                  |     | Property type     | Building         |
| Heating          | Yes | Plot area        | 529 | Condition         | <b>Pre-Owned</b> |
| Air Conditioning | Yes |                  |     | Construction Year | 2001-2010        |
|                  |     |                  |     | Bathrooms         | 4                |