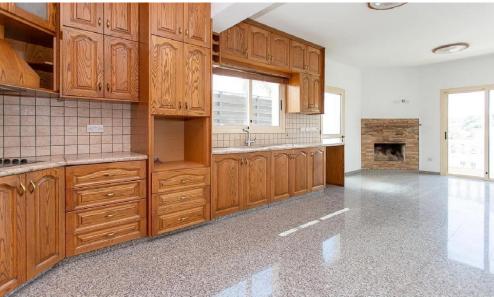

The eastern corner house is a two-storey unit with basement and it was built around the year 2004. On the ground floor, it consists of kitchen, siting/dinning area and a guest toilet while the first floor consists of four bedrooms [the master has toilet/shower en-suite] and a communal bathroom/toilet.