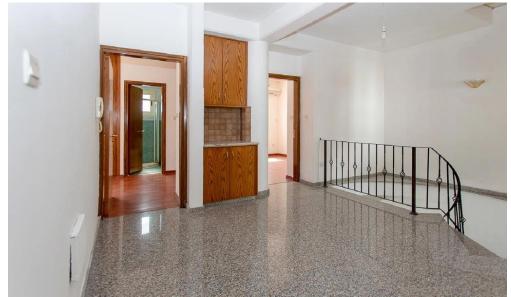

The eastern corner house is a two-storey unit with basement and it was built around the year 2004. On the ground floor, it consists of kitchen, siting/dinning area and a guest toilet while the first floor consists of four bedrooms [the master has toilet/shower en-suite] and a communal bathroom/toilet.

Part of the basement is used as a residential unit [2 bedroom flat] and the remaining part is used as ...

| Property Info    |     | Plot / Area Info |     | Additional info   |                  |
|------------------|-----|------------------|-----|-------------------|------------------|
|                  |     |                  |     | Reference Number  | 51164            |
| Covered Area     | 430 |                  |     | Property type     | Building         |
| Heating          | Yes | Plot area        | 529 | Condition         | <b>Pre-Owned</b> |
| Air Conditioning | Yes |                  |     | Construction Year | 2001-2010        |
|                  |     |                  |     | Bathrooms         | 4                |