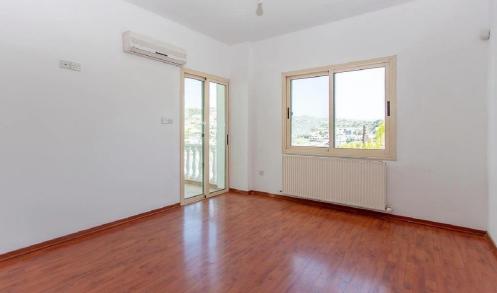

The eastern corner house is a two-storey unit with basement and it was built around the year 2004. On the ground floor, it consists of kitchen, siting/dinning area and a guest toilet while the first floor consists of four bedrooms [the master has toilet/shower en-suite] and a communal bathroom/toilet.