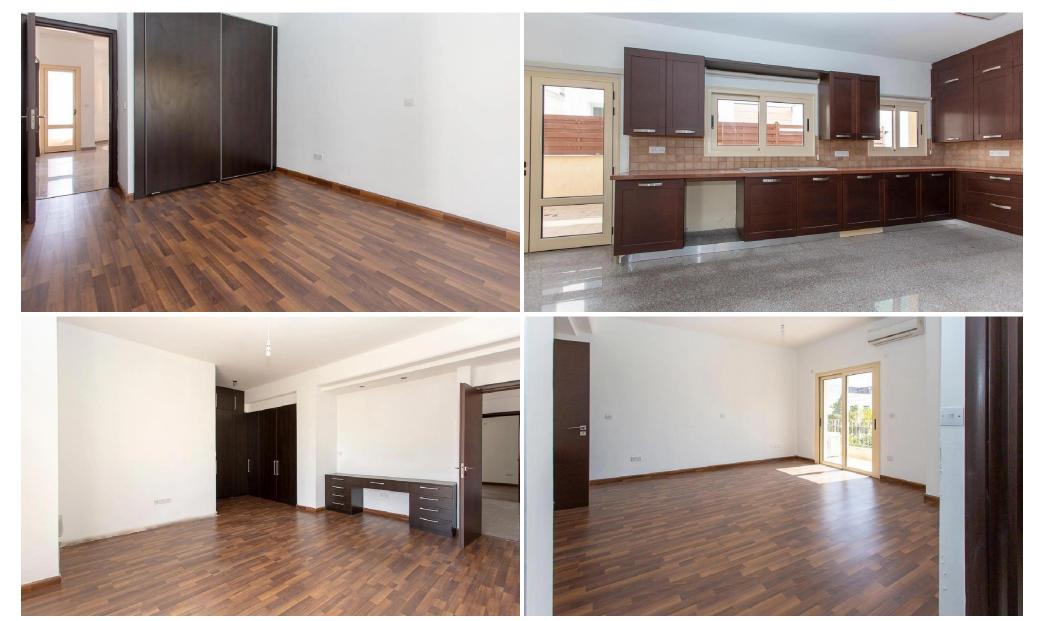

The eastern corner house is a two-storey unit with basement and it was built around the year 2004. On the ground floor, it consists of kitchen, siting/dinning area and a guest toilet while the first floor consists of four bedrooms [the master has toilet/shower en-suite] and a communal bathroom/toilet.

Part of the basement is used as a residential unit [2 bedroom flat] and the remaining part is used as ...

| Property Info    |     | Plot / Area Info |     | Additional info   |                  |
|------------------|-----|------------------|-----|-------------------|------------------|
|                  |     |                  |     | Reference Number  | 51164            |
| Covered Area     | 430 |                  |     | Property type     | Building         |
| Heating          | Yes | Plot area        | 529 | Condition         | <b>Pre-Owned</b> |
| Air Conditioning | Yes |                  |     | Construction Year | 2001-2010        |
|                  |     |                  |     | Bathrooms         | 4                |