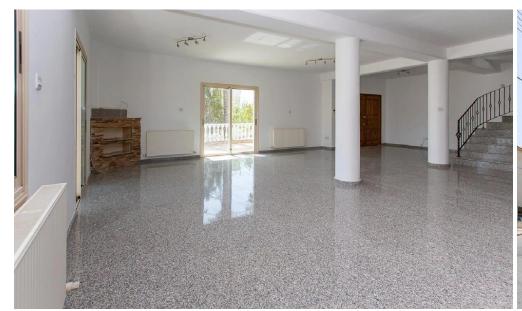

The eastern corner house is a two-storey unit with basement and it was built around the year 2004. On the ground floor, it consists of kitchen, siting/dinning area and a guest toilet while the first floor consists of four bedrooms [the master has toilet/shower en-suite] and a communal bathroom/toilet.

Part of the basement is used as a residential unit [2 bedroom flat] and the remaining part is used as ...

| Property Info    |     | Plot / Area Info |     | Additional info   |                  |
|------------------|-----|------------------|-----|-------------------|------------------|
|                  |     |                  |     | Reference Number  | 51164            |
| Covered Area     | 430 |                  |     | Property type     | Building         |
| Heating          | Yes | Plot area        | 529 | Condition         | <b>Pre-Owned</b> |
| Air Conditioning | Yes |                  |     | Construction Year | 2001-2010        |
|                  |     |                  |     | Bathrooms         | 4                |