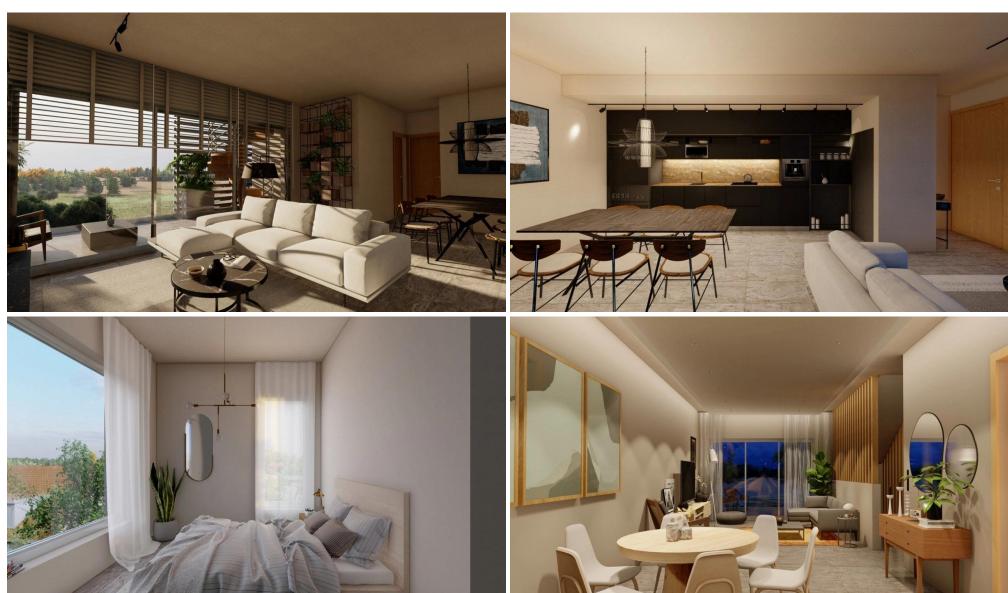

## 3 Bedroom Apartment for Sale in Krasas, Larnaca District

A beautiful, modern and impressive complex consisting of 2 block of apartments and 7 villas. KEY FEATURES

Energy efficient category: A
Storage rooms
Covered parking spaces
Panoramic views
Quiet neighborhood
Direct access to the main motorway networks
Amenities In 5-minute walking distance (cinema, bakeries, supermarket, bank)
10-minute drive from Larnaca International Airport
10-minute walking distance from the new Metropolis Mall

AVAILABILITY
Apartment 3rd floor

Internal area 105 sq.m. Covered veranda 24 sq.m. Uncovered veranda 123 sq.m.

Under construction - Delivery September 2025

..

Property Info Plot / Area Info

Covered Area 129

## **Additional info**

Reference Number 41360

Property type **Apartment** 

Condition Under Construction

Construction Year 2025

Bathrooms 2

• Roof Garden

Location