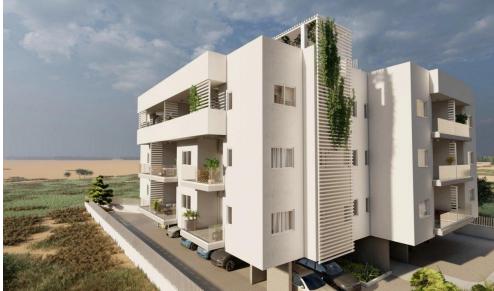

## 3 Bedroom Apartment for Sale in Krasas, Larnaca District

A beautiful, modern and impressive complex consisting of 2 block of apartments and 7 villas. KEY FEATURES

Energy efficient category: A
Storage rooms
Covered parking spaces
Panoramic views
Quiet neighborhood
Direct access to the main motorway networks
Amenities In 5-minute walking distance (cinema, bakeries, supermarket, bank)
10-minute drive from Larnaca International Airport
10-minute walking distance from the new Metropolis Mall

AVAILABILITY
Apartment 3rd floor

Internal area 105 sq.m. Covered veranda 24 sq.m. Uncovered veranda 123 sq.m.

Under construction - Delivery September 2025

..

Property Info Plot / Area Info

Covered Area 129