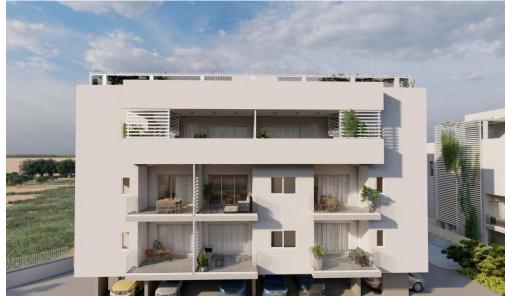

## 3 Bedroom Apartment for Sale in Krasas, Larnaca District

A beautiful, modern and impressive complex consisting of 2 block of apartments and 7 villas. KEY FEATURES

Energy efficient category: A
Storage rooms
Covered parking spaces
Panoramic views
Quiet neighborhood
Direct access to the main motorway networks
Amenities In 5-minute walking distance (cinema, bakeries, supermarket, bank)
10-minute drive from Larnaca International Airport
10-minute walking distance from the new Metropolis Mall

AVAILABILITY
Apartment 3rd floor

Internal area 105 sq.m. Covered veranda 24 sq.m. Uncovered veranda 123 sq.m.

Under construction - Delivery September 2025

..

Property Info Plot / Area Info

Covered Area 129