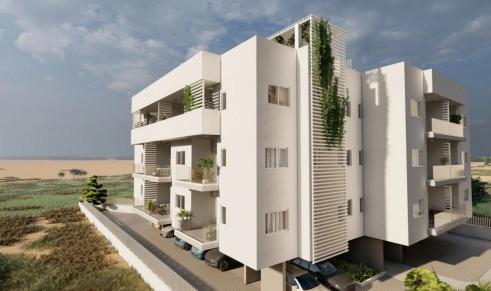

## 3 Bedroom Apartment for Sale in Krasas, Larnaca District

A beautiful, modern and impressive complex consisting of 2 block of apartments and 7 villas. KEY FEATURES

Energy efficient category: A
Storage rooms
Covered parking spaces
Panoramic views
Quiet neighborhood
Direct access to the main motorway networks
Amenities In 5-minute walking distance (cinema, bakeries, supermarket, bank)
10-minute drive from Larnaca International Airport
10-minute walking distance from the new Metropolis Mall

AVAILABILITY
Apartment 3rd floor

Internal area 130 sq.m. Covered veranda 29 sq.m. uncovered veranda 80 sq.m.

Under construction – Delivery December 2025 ?...

Property Info Plot / Area Info

Covered Area 149

## **Additional info**

Reference Number 41349

Property type **Apartment** 

Condition Under Construction

Construction Year **2025**Bathrooms **3** 

• Roof Garden

Location

Location: Krasas Region: Larnaca