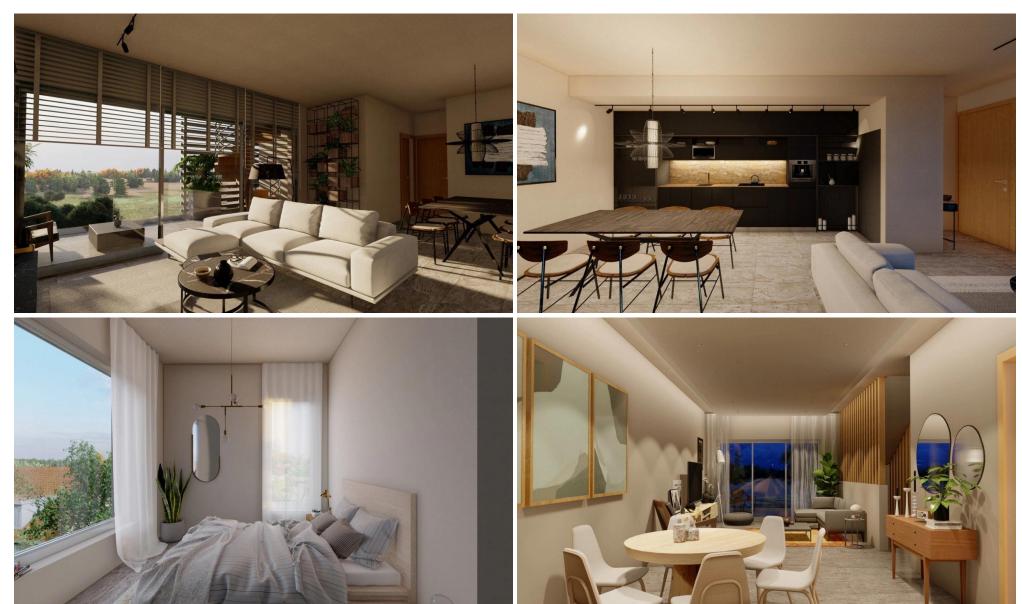

## 3 Bedroom Apartment for Sale in Krasas, Larnaca District

A beautiful, modern and impressive complex consisting of 2 block of apartments and 7 villas. KEY FEATURES

Energy efficient category: A
Storage rooms
Covered parking spaces
Panoramic views
Quiet neighborhood
Direct access to the main motorway networks
Amenities In 5-minute walking distance (cinema, bakeries, supermarket, bank)
10-minute drive from Larnaca International Airport
10-minute walking distance from the new Metropolis Mall

AVAILABILITY
Apartment 3rd floor

Internal area 130 sq.m. Covered veranda 29 sq.m. uncovered veranda 80 sq.m.

Under construction – Delivery December 2025 ?...

Property Info Plot / Area Info

Covered Area 149