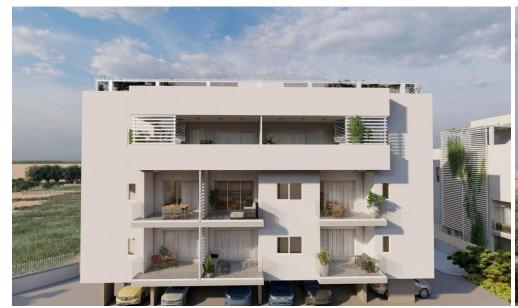

## 3 Bedroom Apartment for Sale in Krasas, Larnaca District

A beautiful, modern and impressive complex consisting of 2 block of apartments and 7 villas. KEY FEATURES

Energy efficient category: A
Storage rooms
Covered parking spaces
Panoramic views
Quiet neighborhood
Direct access to the main motorway networks
Amenities In 5-minute walking distance (cinema, bakeries, supermarket, bank)
10-minute drive from Larnaca International Airport
10-minute walking distance from the new Metropolis Mall

AVAILABILITY
Apartment 3rd floor

Internal area 130 sq.m. Covered veranda 29 sq.m. uncovered veranda 80 sq.m.

Under construction – Delivery December 2025 ?...

Property Info Plot / Area Info

Covered Area 149

## **Additional info**

Reference Number 41349

Property type **Apartment** 

Condition Under Construction

Construction Year **2025**Bathrooms **3** 

• Roof Garden

Location

Location: Krasas Region: Larnaca