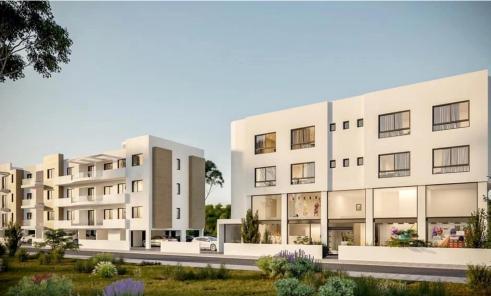

# 85m<sup>2</sup> Office for Sale in Paphos District

These modern project is located in the heart of Paphos, within walking distance of all amenities. Elegant and modern, one and two-bedroom apartments and offices.

The project is a true paradise in the city center.

**AVAILABILITY** 

Office ground floor

Internal area 57 sq.m. Covered verandas 28 sq.m.

Delivery date in 24 months from sign agreement

| <b>Property</b> | Info  | Plot / | Area | Info  |
|-----------------|-------|--------|------|-------|
| PIUDEILV        | IIIIU | PIUL/  | Alea | 11110 |