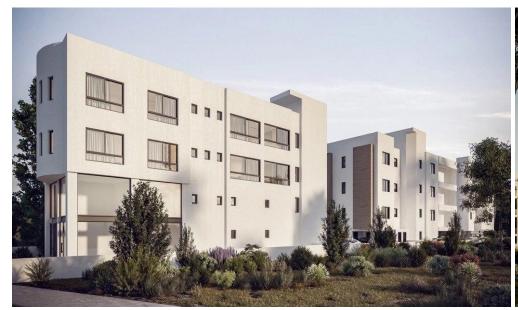

# 85m<sup>2</sup> Office for Sale in Paphos District

These modern project is located in the heart of Paphos, within walking distance of all amenities. Elegant and modern, one and two-bedroom apartments and offices.

The project is a true paradise in the city center.

**AVAILABILITY** 

Office ground floor

Internal area 57 sq.m. Covered verandas 28 sq.m.

Delivery date in 24 months from sign agreement

| <b>Property</b> | Info  | Plot / | Area | Info  |
|-----------------|-------|--------|------|-------|
| PIUDEILV        | IIIIU | PIUL/  | Alea | 11110 |