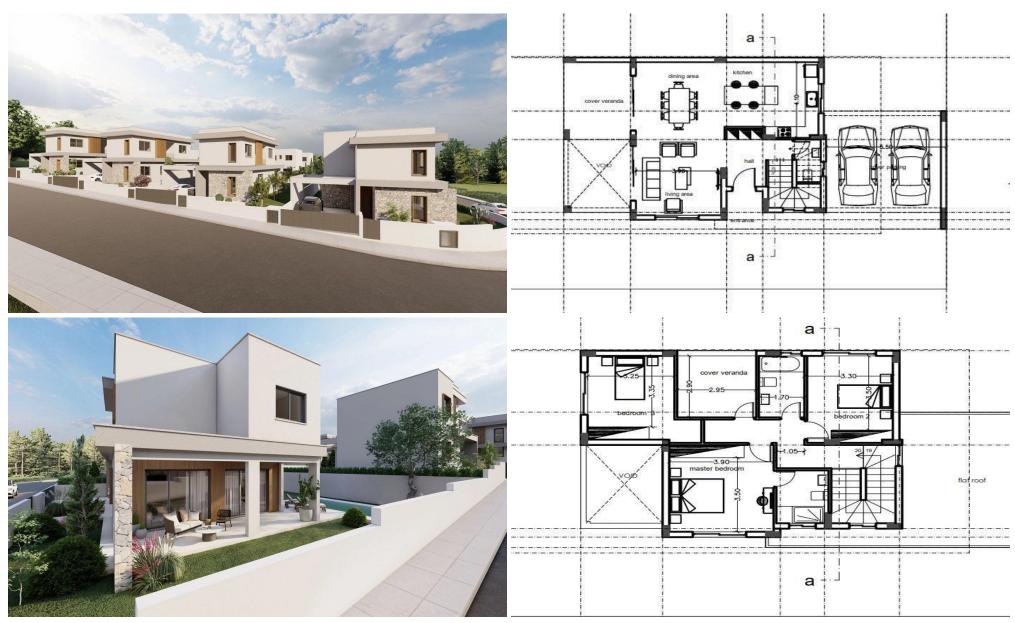

## 3 Bedroom House for Sale in Limassol District

A new project is situated in Souni, close proximity to all kinds of amenities. Key Features

Under floor central heating

Custom designed kitchens & wardrobes

Villa

<...

Property Info Plot / Area Info Additional info

Covered Area Heating

**Amenities** 

• Storage room

163 Yes Plot area Pool 345 Private, Yes Reference Number Property type Condition Construction Year

Bathrooms

Location

Region: Limassol

www.index.cy - All Cyprus Real Estate

48803

House

**Under Construction** 

2025