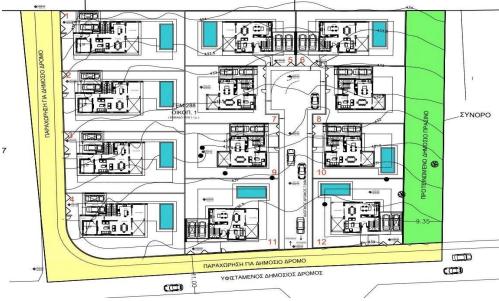

Villa

<...

Property Info Plot / Area Info Additional info

Covered Area Heating

**Amenities** 

• Storage room

163 Yes Plot area Pool 345 Private, Yes Reference Number Property type Condition Construction Year

Bathrooms

Location

Region: Limassol

www.index.cy - All Cyprus Real Estate

48803

House

**Under Construction** 

2025