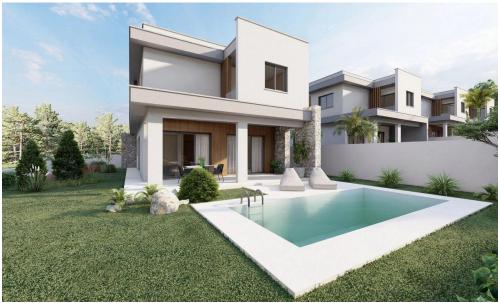

## 3 Bedroom House for Sale in Limassol District

A new project is situated in Souni, close proximity to all kinds of amenities. Key Features

Under floor central heating

Custom designed kitchens & wardrobes

Sanitary ware (Roca)

Mixers & taps (Grohe)

Decorative ceilings with hidden lighting

Security door

3KVA photovoltaic system

Optional private swimming pool

Energy class pending

**AVAILABILITY** 