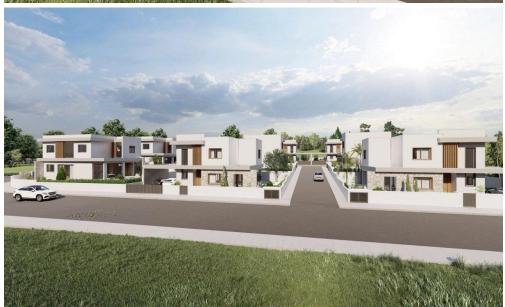

## 4 Bedroom House for Sale in Limassol District

A new project is situated in Souni, close proximity to all kinds of amenities. Key Features

Under floor central heating

Custom designed kitchens & wardrobes

Villa

<...

Property Info Plot / Area Info Additional info

Covered Area Heating

**Amenities** 

• Storage room

214 Yes Plot area Pool 457 Private, Yes Reference Number Property type Condition Construction Year

Bathrooms

Location

Region: Limassol

www.index.cy - All Cyprus Real Estate

48799

House

**Under Construction** 

2026