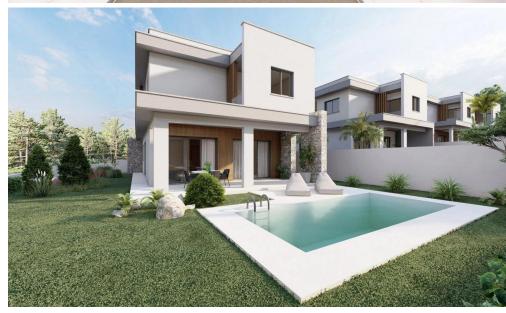

## 4 Bedroom House for Sale in Limassol District

A new project is situated in Souni, close proximity to all kinds of amenities. Key Features

Under floor central heating

Custom designed kitchens & wardrobes

Granite worktops

Fully landscaped garden areas

Pressurized water system

Pipe in pipe plumbing system

Solar panel water heating

Thermal insulation throughout (extruded polystyrene)

Travertine or porcelain flooring

Sanitary ware (Roca)

Mixers & taps (Grohe)

Decorative ceilings with hidden lighting

Security door

3KVA photovoltaic system

Optional private swimming pool

Energy class pending

**AVAILABILITY** 