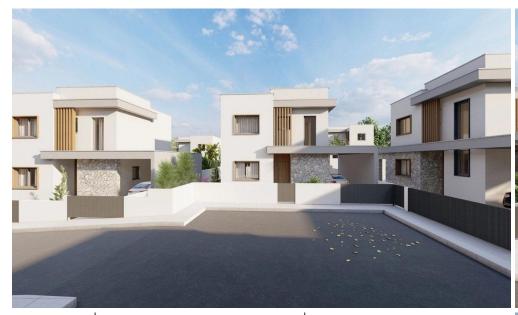

## 4 Bedroom House for Sale in Limassol District

A new project is situated in Souni, close proximity to all kinds of amenities. Key Features

Under floor central heating

Custom designed kitchens & wardrobes

Villa

<...

Property Info Plot / Area Info Additional info

Covered Area Heating

**Amenities** 

• Storage room

214 Yes Plot area Pool 457 Private, Yes Reference Number Property type Condition Construction Year

Bathrooms

Location

Region: Limassol

www.index.cy - All Cyprus Real Estate

48799

House

**Under Construction** 

2026