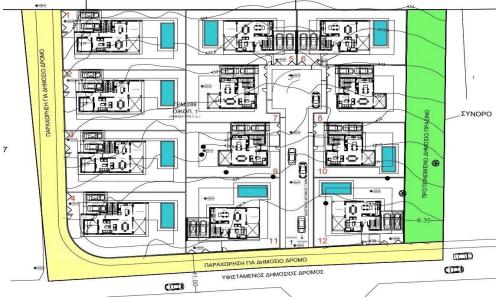

Villa

<...

Property Info Plot / Area Info Additional info

Covered Area Heating

**Amenities** 

• Storage room

214 Yes Plot area Pool 457 Private, Yes Reference Number Property type Condition Construction Year

Bathrooms

Location

Region: Limassol

www.index.cy - All Cyprus Real Estate

48799

House

**Under Construction** 

2026