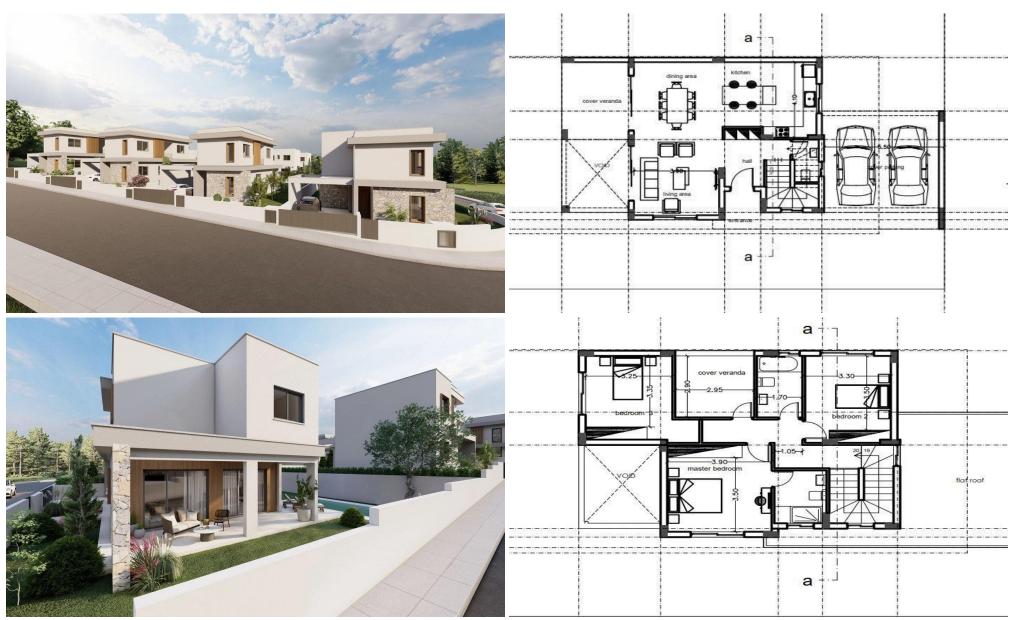

## 4 Bedroom House for Sale in Limassol District

A new project is situated in Souni, close proximity to all kinds of amenities. Key Features

Under floor central heating

Custom designed kitchens & wardrobes

Granite worktops

Fully landscaped garden areas

Pressurized water system

Pipe in pipe plumbing system

Solar panel water heating

Thermal insulation throughout (extruded polystyrene)

Travertine or porcelain flooring

Sanitary ware (Roca)

Mixers & taps (Grohe)

Decorative ceilings with hidden lighting

Security door

3KVA photovoltaic system

Optional private swimming pool

Energy class pending

**AVAILABILITY** 

Villa

<...

Property Info Plot / Area Info Additional info

Covered Area Heating

**Amenities** 

• Storage room

214 Yes Plot area Pool 457 Private, Yes Reference Number Property type Condition Construction Year

Bathrooms

Location

Region: Limassol

www.index.cy - All Cyprus Real Estate

48799

House

**Under Construction** 

2026

3

Price: €650 000 + VAT

VAT for this property is €59,715 or €123,500. VAT usually is 19%. If it is your first purchase of property, you can have VAT reduced to 5% for the first 150sq.m. of the property.