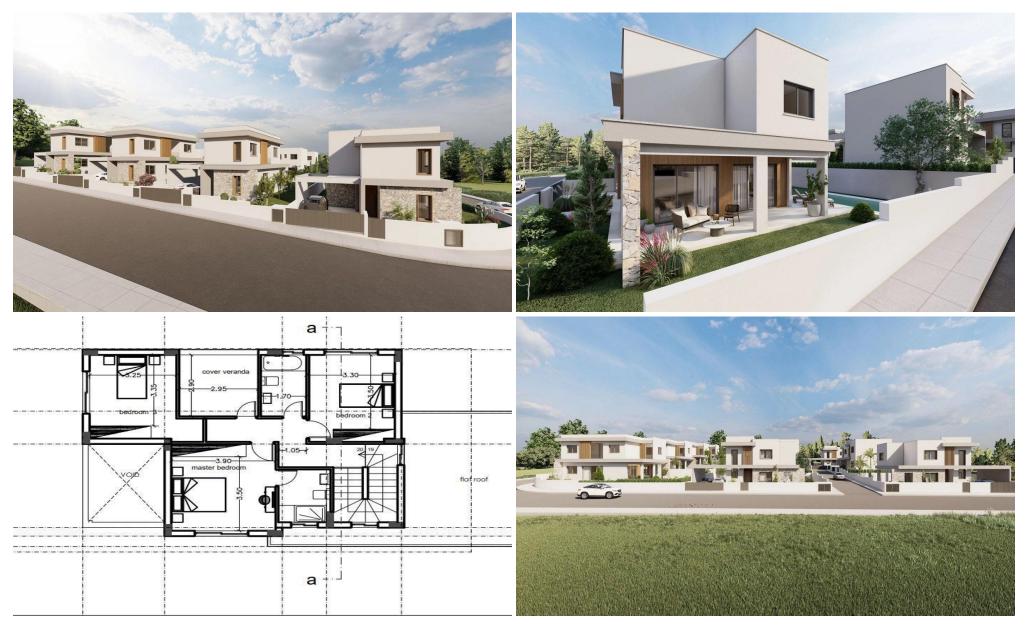

## 3 Bedroom House for Sale in Limassol District

A new project is situated in Souni, close proximity to all kinds of amenities. Key Features

Under floor central heating

Custom designed kitchens & wardrobes

Granite worktops

Fully landscaped garden areas

Pressurized water system

Pipe in pipe plumbing system

Solar panel water heating

Thermal insulation throughout (extruded polystyrene)

Travertine or porcelain flooring

Sanitary ware (Roca)

Mixers & taps (Grohe)

Decorative ceilings with hidden lighting

Security door

3KVA photovoltaic system

Optional private swimming pool

Energy class pending

**AVAILABILITY** 

Villa

<...

Property Info Plot / Area Info Additional info

Covered Area Heating

**Amenities** 

• Storage room

120 Yes Plot area Pool 363 Private, Yes Reference Number Property type Condition Construction Year

Bathrooms

Location

Region: **Limassol** 

www.index.cy - All Cyprus Real Estate

48800

House

**Under Construction** 

2025