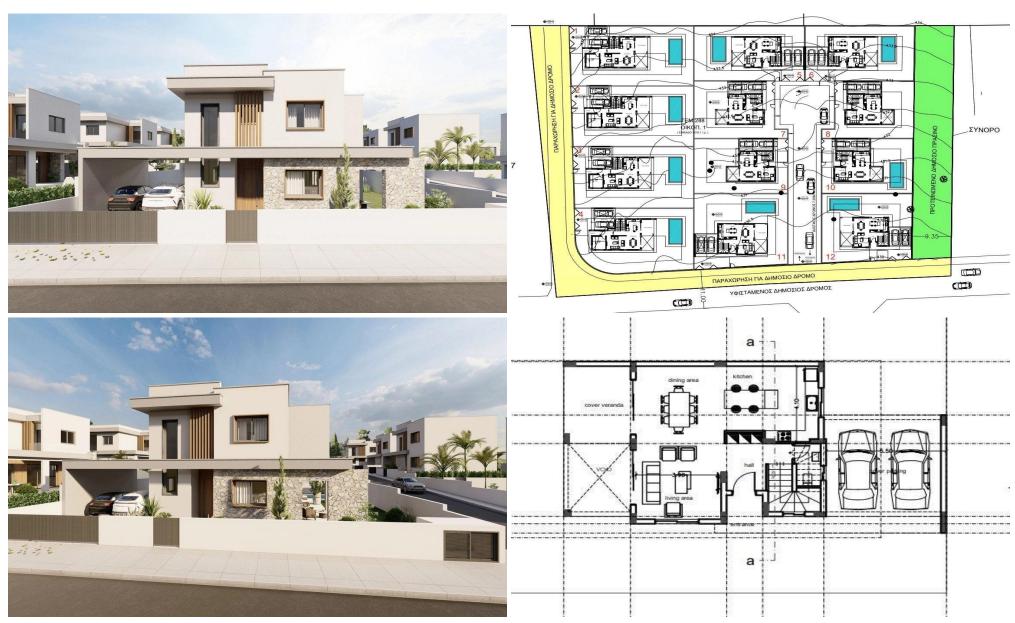

## 3 Bedroom House for Sale in Limassol District

A new project is situated in Souni, close proximity to all kinds of amenities. Key Features

Under floor central heating

Custom designed kitchens & wardrobes

Villa

<...

Property Info Plot / Area Info Additional info

Covered Area Heating

**Amenities** 

• Storage room

120 Yes Plot area Pool 363 Private, Yes Reference Number Property type Condition Construction Year