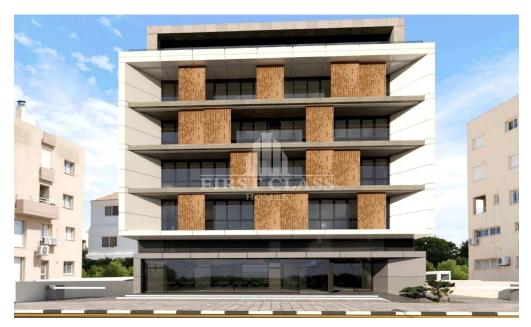

## 1800m<sup>2</sup> Building for Sale in Limassol District

Brand-new modern Hi-Tech. Office building with panoramic views!

Located on a prime avenue of Limassol with easy access to the Highway, the City Center & the seafront!

The building is located very close to all amenities (Food, Banks, Cafes, Bus stops, Shops, Supermarkets etc)

The offices will be delivered open plan and consist of:

Total Covered Useful area: 1.800m2 + Common areas + 700m2 Basement + 90m2 Uncovered Veranda - Roof Garden area!