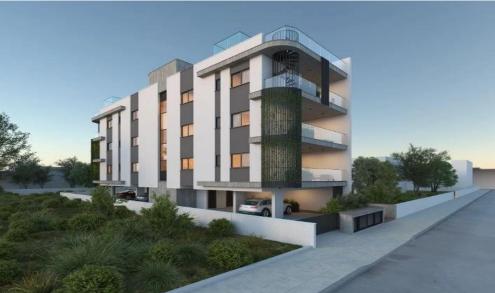

## 2 Bedroom Apartment for Sale in Limassol District

Modern project located in Petrou kai Pavlou area, Limassol. Located close to all facilities. The building consists of 6 2 bedroom luxurious apartments. Key Features

10 min walking distance to the center of Limassol Photovoltaics in common area Energy efficiency A Covered parking Storage

AVAILABILITY
Apartment 1st floor

Internal area 75 sq.m. Covered veranda 21 sq.m.

Completion date: December 2025

Property Info Plot / Area Info

Covered Area 96

**Amenities** Location

• Storage room Region: **Limassol** 

1/4