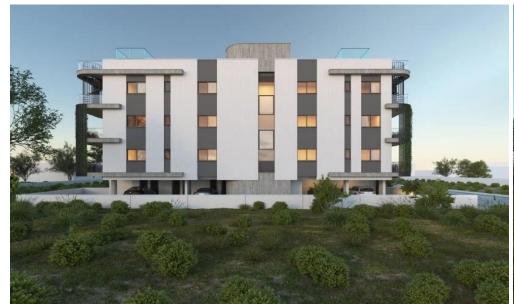

## 2 Bedroom Apartment for Sale in Limassol District

Modern project located in Petrou kai Pavlou area, Limassol. Located close to all facilities. The building consists of 6 2 bedroom luxurious apartments. Key Features

10 min walking distance to the center of Limassol Photovoltaics in common area Energy efficiency A Covered parking Storage

AVAILABILITY
Apartment 1st floor

Internal area 75 sq.m. Covered veranda 21 sq.m.

Completion date: December 2025

Property Info Plot / Area Info

Covered Area 96

**Amenities** Location

• Storage room Region: **Limassol** 

1/4