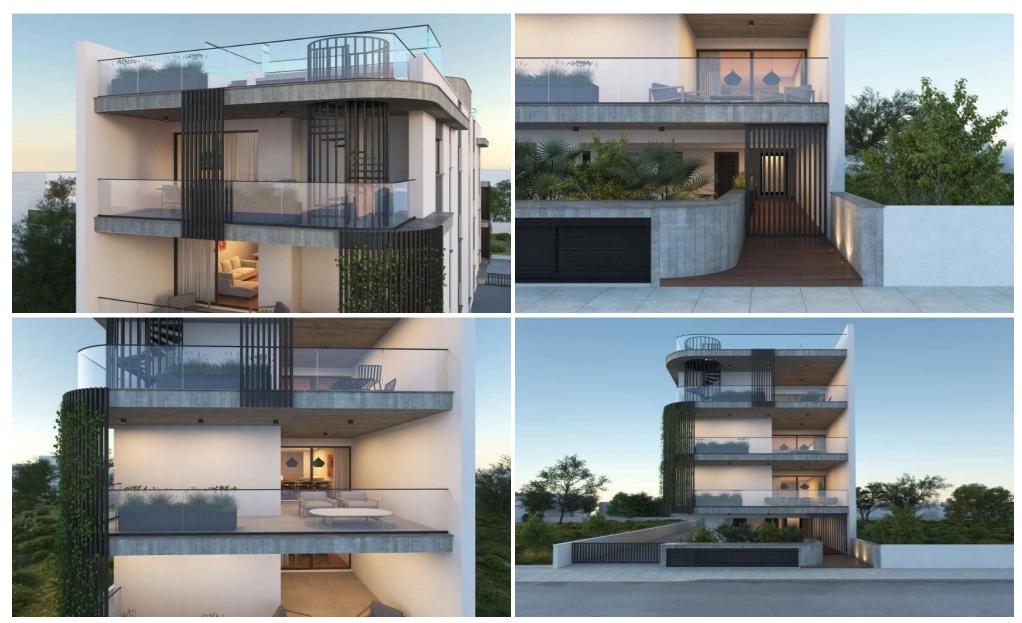

## 2 Bedroom Apartment for Sale in Limassol District

Modern project located in Petrou kai Pavlou area, Limassol. Located close to all facilities. The building consists of 6 2 bedroom luxurious apartments. Key Features

10 min walking distance to the center of Limassol Photovoltaics in common area Energy efficiency A Covered parking Storage

AVAILABILITY
Apartment 1st floor

Internal area 75 sq.m. Covered veranda 21 sq.m.

Completion date: December 2025

Property Info Plot / Area Info

Covered Area 96

**Amenities** Location

• Storage room Region: **Limassol** 

1/4