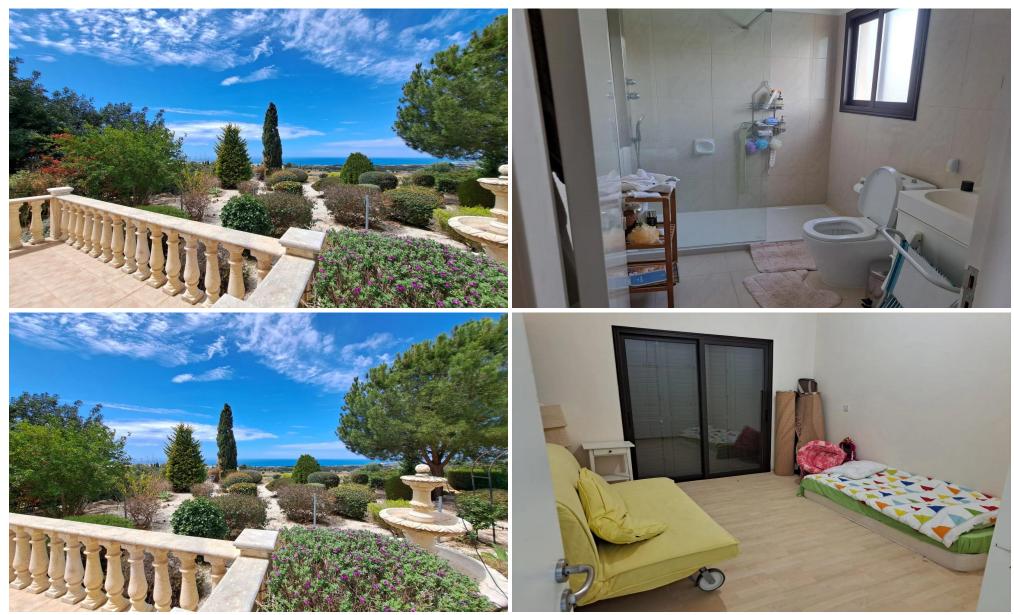

| Property Info                               |                   | Plot / Area In                         | fo                   | Additional info                                                                  |                                               |  |
|---------------------------------------------|-------------------|----------------------------------------|----------------------|----------------------------------------------------------------------------------|-----------------------------------------------|--|
| Covered Area<br>Heating<br>Air Conditioning | 220<br>Yes<br>Yes | Plot area<br>Pool                      | 1274<br>Private, Yes | Reference Number<br>Property type<br>Condition<br>Construction Year<br>Bathrooms | 38512<br>House<br>Pre-Owned<br>2001-2010<br>2 |  |
| Amenities L                                 |                   | Location                               |                      |                                                                                  |                                               |  |
| • Garden                                    |                   | Location: Secret Valley Region: Paphos |                      |                                                                                  |                                               |  |