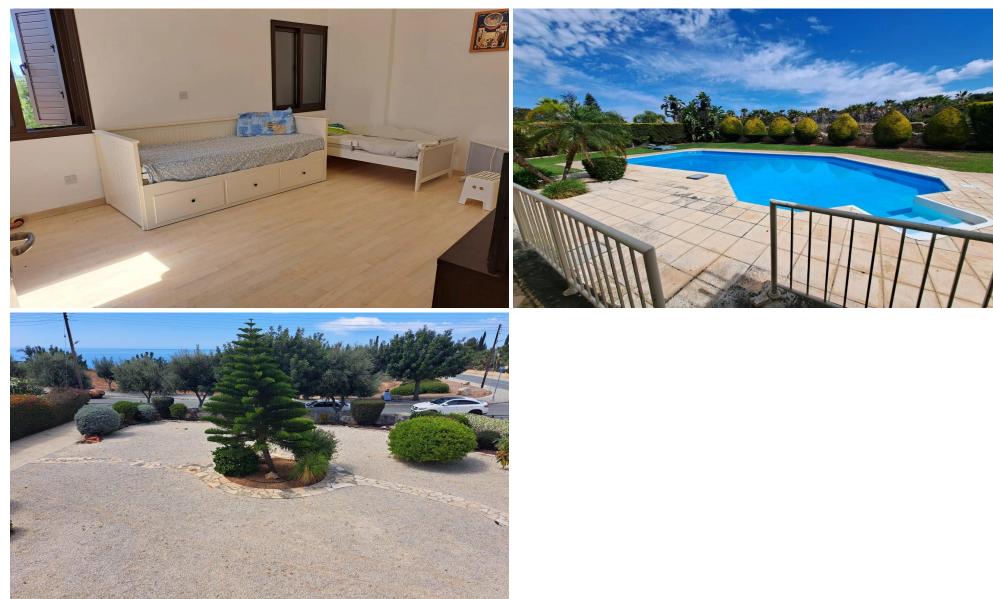

| Property Info                               |                   | Plot / Area In                         | fo                   | Additional info                                                                  |                                               |  |
|---------------------------------------------|-------------------|----------------------------------------|----------------------|----------------------------------------------------------------------------------|-----------------------------------------------|--|
| Covered Area<br>Heating<br>Air Conditioning | 220<br>Yes<br>Yes | Plot area<br>Pool                      | 1274<br>Private, Yes | Reference Number<br>Property type<br>Condition<br>Construction Year<br>Bathrooms | 38512<br>House<br>Pre-Owned<br>2001-2010<br>2 |  |
| Amenities L                                 |                   | Location                               |                      |                                                                                  |                                               |  |
| • Garden                                    |                   | Location: Secret Valley Region: Paphos |                      |                                                                                  |                                               |  |