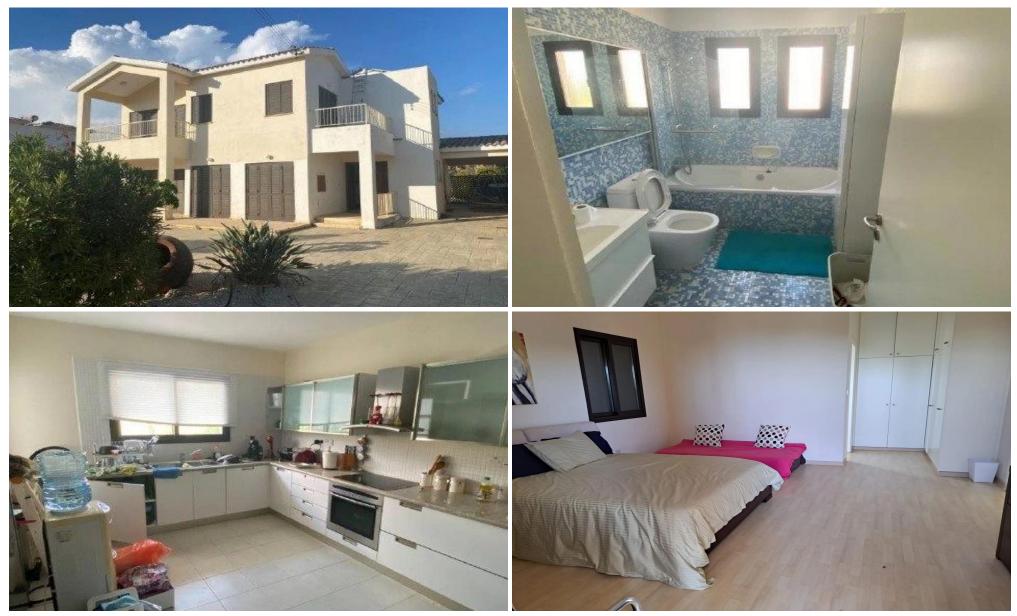

| Property Info                               |                   | Plot / Area In                         | fo                   | Additional info                                                                  |                                               |  |
|---------------------------------------------|-------------------|----------------------------------------|----------------------|----------------------------------------------------------------------------------|-----------------------------------------------|--|
| Covered Area<br>Heating<br>Air Conditioning | 220<br>Yes<br>Yes | Plot area<br>Pool                      | 1274<br>Private, Yes | Reference Number<br>Property type<br>Condition<br>Construction Year<br>Bathrooms | 38512<br>House<br>Pre-Owned<br>2001-2010<br>2 |  |
| Amenities L                                 |                   | Location                               |                      |                                                                                  |                                               |  |
| • Garden                                    |                   | Location: Secret Valley Region: Paphos |                      |                                                                                  |                                               |  |