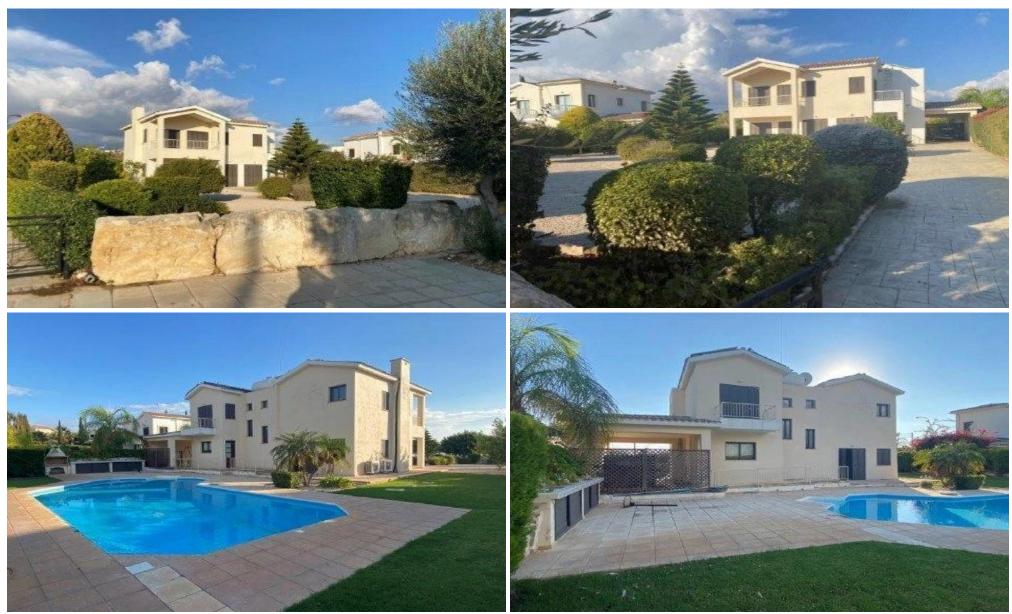

### **3** Bedroom House for Sale in Secret Valley, Paphos District

The property comprises of a two storey house within a plot, within the administrative boundaries of Kouklia village in the county of Paphos.

The property is situated at "Ha Potami area", approximately 2600 meters southeast of the village center.

The immediate neighborhood is surrounded by detached villas which are used for residence or for holidays.

The plot has irregular shape and smooth surface. Along its southern border abuts on a registered asphalt road with a frontage of approximately 23 meters.

To the north the property abuts on a green area. The property comprises of a two storey house within the plot, the area of the villa is shown in the table on the b...

| Property Info                               |                   | Plot / Area In                         | fo                   | Additional info                                                                  |                                               |  |
|---------------------------------------------|-------------------|----------------------------------------|----------------------|----------------------------------------------------------------------------------|-----------------------------------------------|--|
| Covered Area<br>Heating<br>Air Conditioning | 220<br>Yes<br>Yes | Plot area<br>Pool                      | 1274<br>Private, Yes | Reference Number<br>Property type<br>Condition<br>Construction Year<br>Bathrooms | 38512<br>House<br>Pre-Owned<br>2001-2010<br>2 |  |
| Amenities L                                 |                   | Location                               |                      |                                                                                  |                                               |  |
| • Garden                                    |                   | Location: Secret Valley Region: Paphos |                      |                                                                                  |                                               |  |