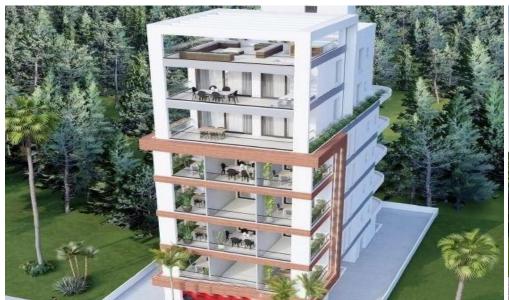

### 3 Bedroom Apartment for Sale in Larnaca - Makenzy

A high-end residential building, located in Mackenzy area, at 90 meters from Beach in one of the most prestigious areas in Larnaca.

5 minutes driving to Larnaca International Airport with easy access to the highway leading to Nicosia and Limassol.

This building is constructed in a modern and refined style, benefiting from unobstructed amazing partial sea views.

Energy Efficiency Category: A

**AVAILABILITY** 

Apartments 6th floor

Internal area 103 sq.m. Covered veranda 42 sq.m. Uncovered roof garden 12 sq.m.

### Amenities Location

• Roof Garden Location: Larnaca - Makenzy Region: Larnaca