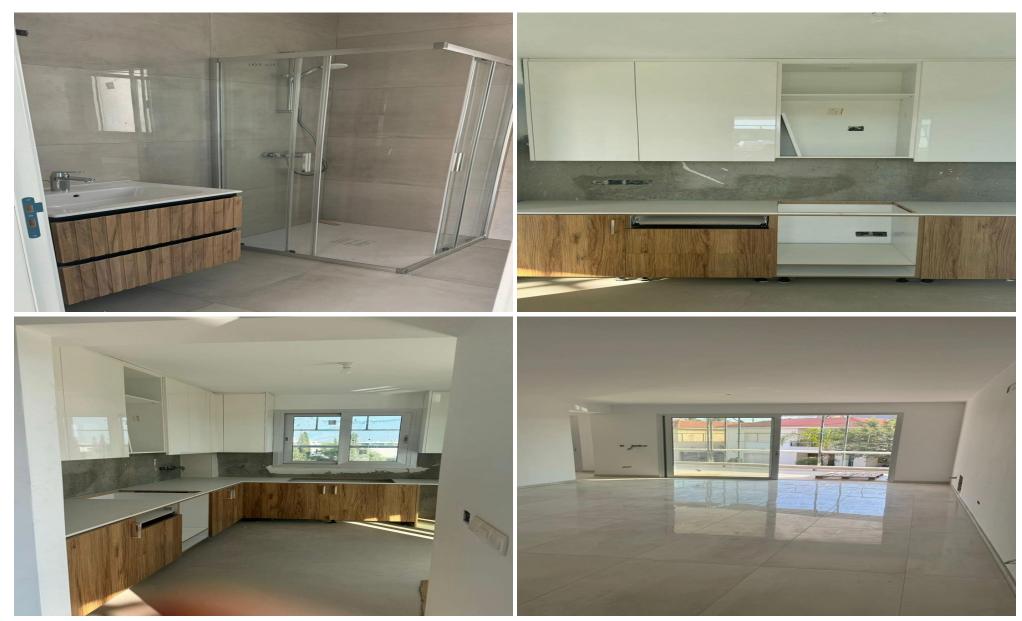

## 2 Bedroom Apartment for Sale in Columbia Area, Limassol District

New modern prolect located in Germasogeia area, Limassol. Located close to all facilities with easy access to high way. Key Features

Central location
Corner plot
ALL apartments have un obstructed sea view
High rental yield for investors
Gated and secured community
Energy Efficiency A with Thermal insulation
KONE premium elevator with luxury entrance
Video Intercom system
Covered parking space
Dedicated storage space on ground floor
Seal Level Elevation from the ground: 36 m
Security entrance doors
Spacious verandas
Luxury finishes: high-quality flooring made in Spain /Germany ...

Property Info Plot / Area Info

Covered Area 109

Amenities Location

• Storage room Location: Columbia Area Region: Limassol

**Additional info** 

Reference Number 42275

Property type **Apartment** 

Condition **Under Construction** 

Construction Year **2025** 

Bathrooms 2

Price: €465 000 + VAT

VAT for this property is **€23,250** or **€88,350**. VAT usually is 19%. If it is your first purchase of property, you can have VAT reduced to 5% for the first 150sq.m. of the property.