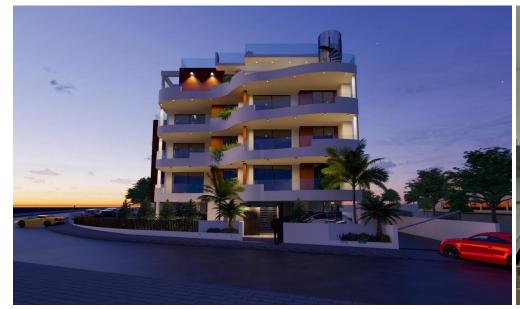

## 2 Bedroom Apartment for Sale in Columbia Area, Limassol District

New modern prolect located in Germasogeia area, Limassol. Located close to all facilities with easy access to high way. Key Features

Central location
Corner plot
ALL apartments have un obstructed sea view
High rental yield for investors
Gated and secured community
Energy Efficiency A with Thermal insulation
KONE premium elevator with luxury entrance
Video Intercom system
Covered parking space
Dedicated storage space on ground floor
Seal Level Elevation from the ground: 36 m
Security entrance doors
Spacious verandas
Luxury finishes: high-quality flooring made in Spain /Germany ...