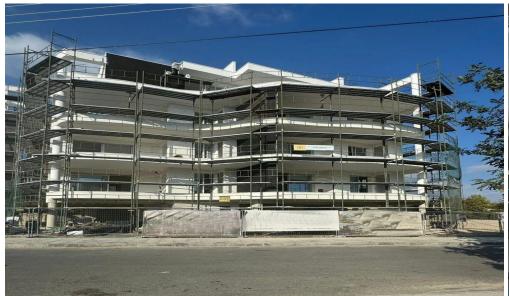

## 2 Bedroom Apartment for Sale in Columbia Area, Limassol District

New modern prolect located in Germasogeia area, Limassol. Located close to all facilities with easy access to high way. Key Features

Central location
Corner plot
ALL apartments have un obstructed sea view
High rental yield for investors
Gated and secured community
Energy Efficiency A with Thermal insulation
KONE premium elevator with luxury entrance
Video Intercom system
Covered parking space
Dedicated storage space on ground floor
Seal Level Elevation from the ground: 36 m
Security entrance doors
Spacious verandas
Luxury finishes: high-quality flooring made in Spain /Germany ...

Property Info Plot / Area Info

Covered Area 109

Amenities Location

• Storage room Location: Columbia Area Region: Limassol

**Additional info** 

Reference Number 42275

Property type **Apartment** 

Condition **Under Construction** 

Construction Year **2025** 

Bathrooms 2

Price: €465 000 + VAT

VAT for this property is **€23,250** or **€88,350**. VAT usually is 19%. If it is your first purchase of property, you can have VAT reduced to 5% for the first 150sq.m. of the property.