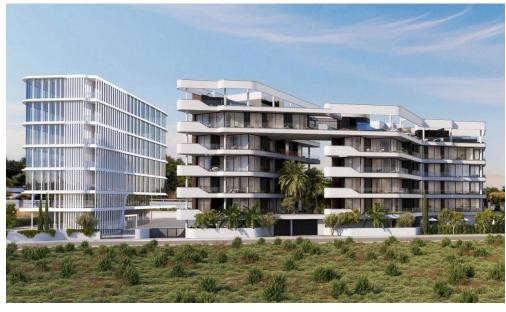

## 3 Bedroom Apartment for Sale in Limassol District

We are delighted to offer our clients the opportunity for early investment in our new (under study) complex, located in Potamos Germasogeias – one of the most prestigious areas of Limassol, just 700 m from the crystal -clear blue flag beach.

The project will consist of 3 – 4 residential blocks of apartments, an office building and a club house in 7784 m2 of landscaped territory. Each residential block consisting of 1-2 and 3-bedroom spacious apartments and 3-bedroom penthouses.

Also included within the complex: spa and fitness facilities, restaurant, cafe, pharmacy, bakery, mini market, covered parking, several common swimming pools, children's playground.

Price: €995 000 + VAT