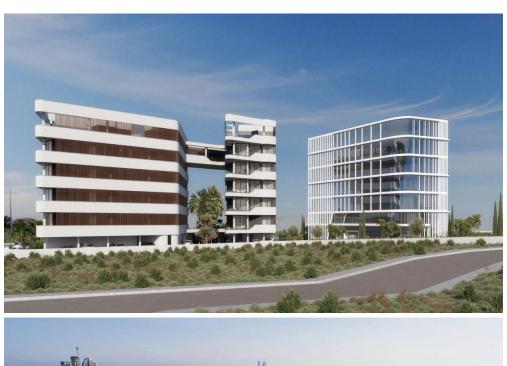

## 3 Bedroom Apartment for Sale in Limassol District

We are delighted to offer our clients the opportunity for early investment in our new (under study) complex, located in Potamos Germasogeias – one of the most prestigious areas of Limassol, just 700 m from the crystal -clear blue flag beach.

The project will consist of 3 – 4 residential blocks of apartments, an office building and a club house in 7784 m2 of landscaped territory. Each residential block consisting of 1-2 and 3-bedroom spacious apartments and 3-bedroom penthouses.

Also included within the complex: spa and fitness facilities, restaurant, cafe, pharmacy, bakery, mini market, covered parking, several common swimming pools, children's playground.

Price: €995 000 + VAT