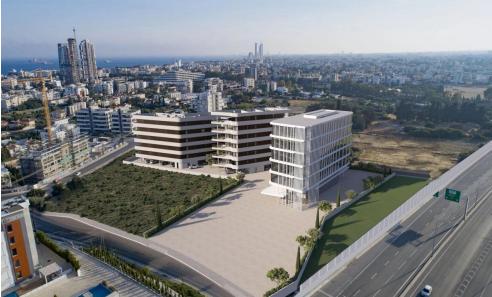

The project will consist of 3 – 4 residential blocks of apartments, an office building and a club house in 7784 m2 of landscaped territory. Each residential block consisting of 1-2 and 3-bedroom spacious apartments and 3-bedroom penthouses.