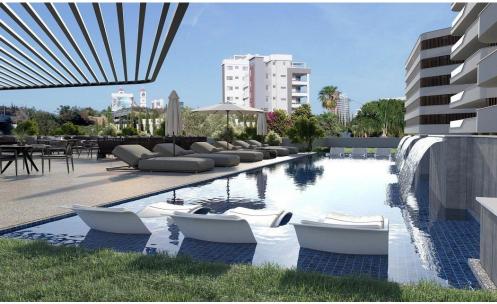

Also included within the complex: spa and fitness facilities, restaurant, cafe, pharmacy, bakery, mini market, covered parking, several common swimming pools, children's playground.

Price: €995 000 + VAT