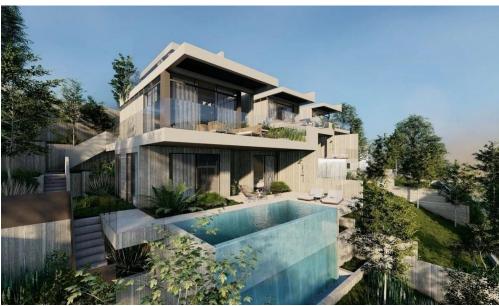

## 3 Bedroom House for Sale in Agios Tychonas, Limassol District

A new development is located in Agios Tychonas, Limassol. The gated complex consists of 10 villas with private pools and 6 townhouses. Key Features

Energy class: A
Picturesque location
Easy access to the highway and beach infrastructure
Underfloor heating
VRF air conditioning
High quality construction and finishing materials
Overflow pool
Sea and mountain views
Indoor parking

AVAILABILITY Houses

Covered area 165 sq.m. Covered verandas 34-35 sq.m. Uncovered balcony 54-71 sq.m. Plot size 540-550 sq.m.

Property Info Plot / Area Info Additional info

**INDEX** 

Covered Area Heating Air Conditioning 199 Yes Yes