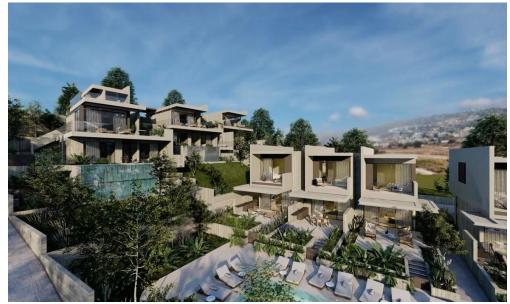

## 3 Bedroom House for Sale in Agios Tychonas, Limassol District

A new development is located in Agios Tychonas, Limassol. The gated complex consists of 10 villas with private pools and 6 townhouses. Key Features

Energy class: A
Picturesque location
Easy access to the highway and beach infrastructure
Underfloor heating
VRF air conditioning
High quality construction and finishing materials
Overflow pool
Sea and mountain views
Indoor parking

## **Amenities**

• Storage room

Location

Location: Agios Tychonas Region: Limassol

Price: €1 245 000 + VAT

VAT for this property is €105,168 or €236,550. VAT usually is 19%. If it is your first purchase of property, you can have VAT reduced to 5% for the first 150sq.m. of the property.