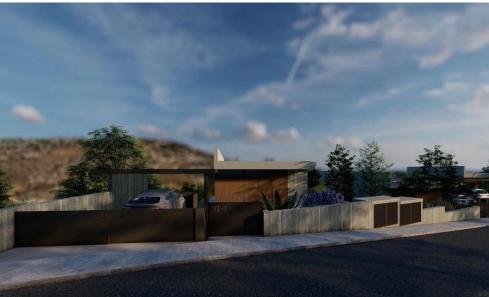

## 3 Bedroom House for Sale in Agios Tychonas, Limassol District

A new development is located in Agios Tychonas, Limassol. The gated complex consists of 10 villas with private pools and 6 townhouses. Key Features

## **Amenities**

• Storage room

Location

Location: Agios Tychonas Region: Limassol

Price: €1 245 000 + VAT

VAT for this property is €105,168 or €236,550. VAT usually is 19%. If it is your first purchase of property, you can have VAT reduced to 5% for the first 150sq.m. of the property.