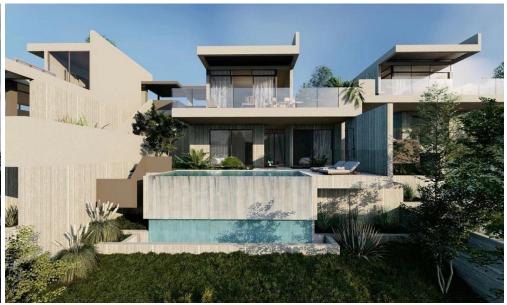

## 3 Bedroom House for Sale in Agios Tychonas, Limassol District

A new development is located in Agios Tychonas, Limassol. The gated complex consists of 10 villas with private pools and 6 townhouses. Key Features

Energy class: A
Picturesque location
Easy access to the highway and beach infrastructure
Underfloor heating
VRF air conditioning
High quality construction and finishing materials
Overflow pool
Sea and mountain views
Indoor parking

AVAILABILITY Houses

Covered area 165 sq.m. Covered verandas 34-35 sq.m. Uncovered balcony 54-71 sq.m. Plot size 540-550 sq.m.

Property Info Plot / Area Info Additional info

**INDEX** 

Covered Area Heating Air Conditioning 199 Yes Yes