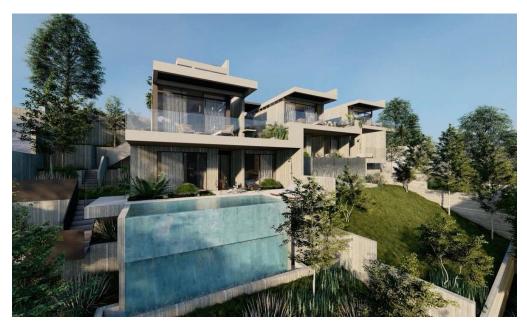

## 3 Bedroom House for Sale in Agios Tychonas, Limassol District

A new development is located in Agios Tychonas, Limassol. The gated complex consists of 10 villas with private pools and 6 townhouses. Key Features

Energy class: A
Picturesque location
Easy access to the highway and beach infrastructure
Underfloor heating
VRF air conditioning
High quality construction and finishing materials
Overflow pool
Sea and mountain views
Indoor parking

AVAILABILITY House

Covered area 183 sq.m. Covered verandas 23 sq.m. Uncovered balcony 120 sq.m. Plot size 500 sq.m.

Property Info Plot / Area Info Additional info

**Under Construction** 

Covered Area Heating Air Conditioning 206 Yes Yes

Plot area Pool

500 Private, Yes Reference Number Property type Condition Construction Year

Bathrooms

2025 2

44792

House

**Amenities** 

• Storage room