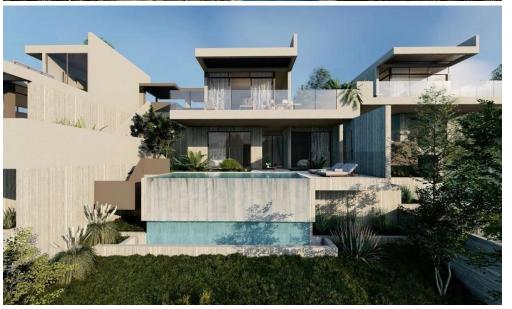

## 3 Bedroom House for Sale in Agios Tychonas, Limassol District

A new development is located in Agios Tychonas, Limassol. The gated complex consists of 10 villas with private pools and 6 townhouses. Key Features

Energy class: A
Picturesque location
Easy access to the highway and beach infrastructure
Underfloor heating
VRF air conditioning
High quality construction and finishing materials
Overflow pool
Sea and mountain views
Indoor parking

AVAILABILITY House

Covered area 183 sq.m. Covered verandas 23 sq.m. Uncovered balcony 120 sq.m. Plot size 500 sq.m.

Property Info Plot / Area Info Additional info

**Under Construction** 

Covered Area Heating Air Conditioning 206 Yes Yes

Plot area Pool

500 Private, Yes Reference Number Property type Condition Construction Year

Bathrooms

2025 2

44792

House

**Amenities** 

• Storage room