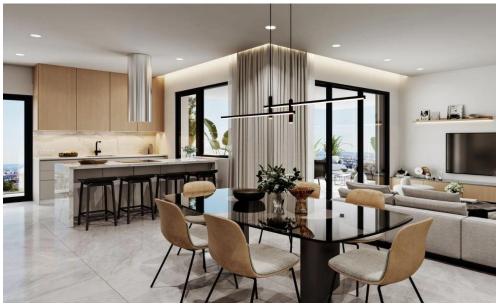

## 3 Bedroom Apartment for Sale in Columbia Area, Limassol District

This stylish project is in prestigious area in Agios Athanasios. The location of the project in the active part of Limassol will provide easy access to city amenities and business infrastructure: shopping streets, high-class business centers, supermarkets, pharmacies, restaurants, and schools. The project consists of 5 luxury apartments.

**Key Features** 

Laminated parquet in bedrooms
Italian wardrobes
Italian kitchen
Provision for electrical blinds
Provision for underfloor heating
Provision for air conditioners
Solar panels for hot water
Provisions for water softener
Pressurized system