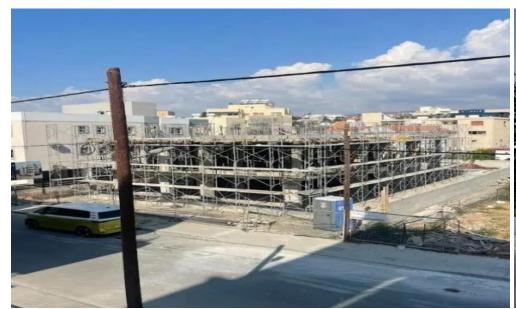

## **Additional info**

Reference Number 48748

Property type **Apartment** 

Condition Under Construction

Construction Year 2025

Bathrooms 2

**Price: €850 000 + VAT** 

VAT for this property is **€42,500** or **€161,500**. VAT usually is 19%. If it is your first purchase of property, you can have VAT reduced to 5% for the first 150sq.m. of the property.