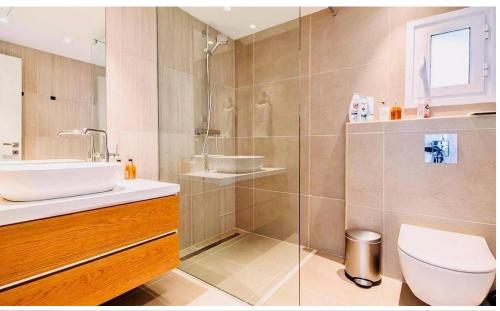

VRV system
Underground parking
En suite bathrooms
Fully furnished
Sea views
Underfloor heating
2 bedrooms
Covered area 100 sq.m.
Veranda 53 sq.m.
2nd floor

| Property Info    |           | Plot / Area Info |              | Additional info   |           |
|------------------|-----------|------------------|--------------|-------------------|-----------|
| Covered Area     | 153       |                  |              | Reference Number  | 51347     |
|                  |           |                  |              | Property type     | Apartment |
| Furnishing       | Furnished | Pool             | Private, Yes | Condition         | Pre-Owned |
| Heating          | Yes       |                  |              |                   |           |
| Air Conditioning | Yes       |                  |              | Construction Year | 2019      |
|                  |           |                  |              | Bathrooms         | 2         |