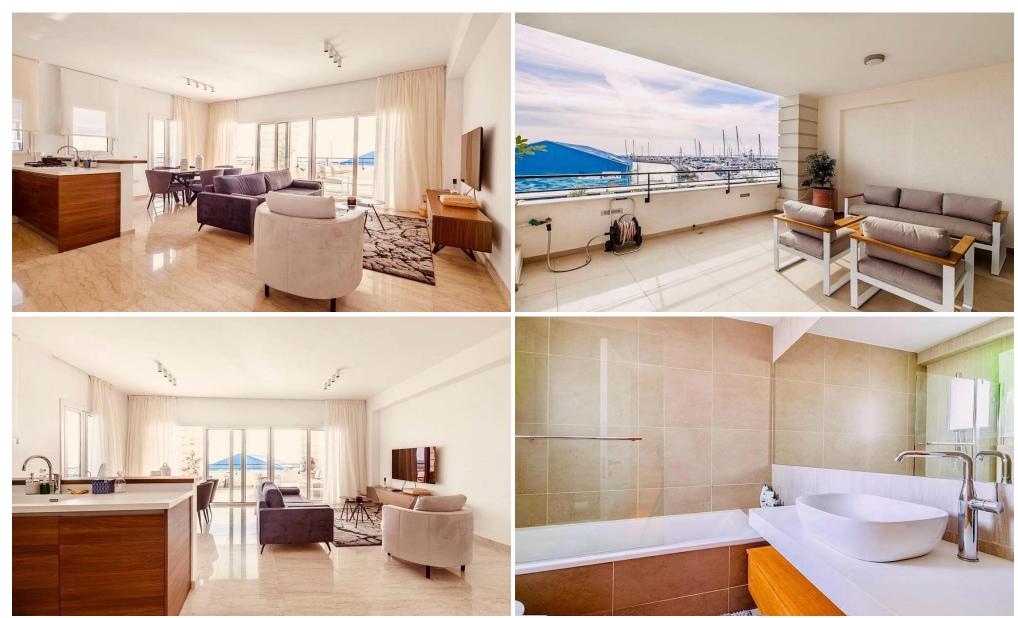

## 2 Bedroom Apartment for Sale in Limassol District

A luxury apartment for sale in Marina area, Limassol. It is located in a prime location within walking distance to the beac and the old town. Key Features

VRV system
Underground parking
En suite bathrooms
Fully furnished
Sea views
Underfloor heating
2 bedrooms
Covered area 100 sq.m.
Veranda 53 sq.m.
2nd floor

| Property Info    |           | Plot / Area Info |              | Additional info   |           |
|------------------|-----------|------------------|--------------|-------------------|-----------|
| Covered Area     | 153       |                  |              | Reference Number  | 51347     |
|                  |           |                  |              | Property type     | Apartment |
| Furnishing       | Furnished | Pool             | Private, Yes | Condition         | Pre-Owned |
| Heating          | Yes       |                  |              |                   |           |
| Air Conditioning | Yes       |                  |              | Construction Year | 2019      |
|                  |           |                  |              | Bathrooms         | 2         |