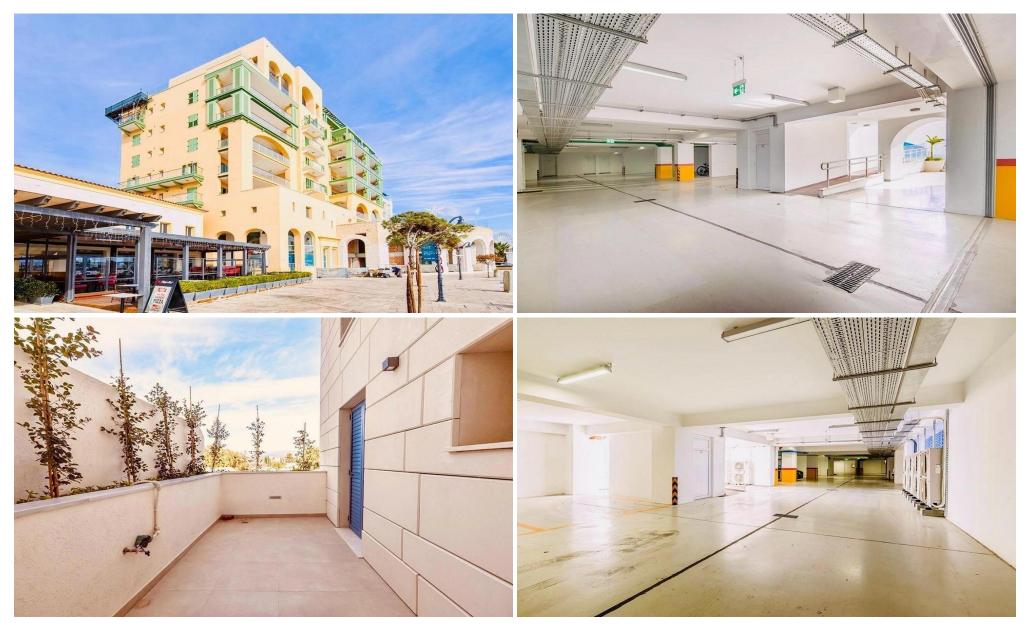

## 2 Bedroom Apartment for Sale in Limassol District

A luxury apartment for sale in Marina area, Limassol. It is located in a prime location within walking distance to the beac and the old town. Key Features

VRV system
Underground parking
En suite bathrooms
Fully furnished
Sea views
Underfloor heating
2 bedrooms
Covered area 100 sq.m.
Veranda 53 sq.m.
2nd floor

| Property Info    |           | Plot / Area Info |              | Additional info   |           |
|------------------|-----------|------------------|--------------|-------------------|-----------|
| Covered Area     | 153       |                  |              | Reference Number  | 51347     |
|                  |           |                  |              | Property type     | Apartment |
| Furnishing       | Furnished | Pool             | Private, Yes | Condition         | Pre-Owned |
| Heating          | Yes       |                  |              |                   |           |
| Air Conditioning | Yes       |                  |              | Construction Year | 2019      |
|                  |           |                  |              | Bathrooms         | 2         |