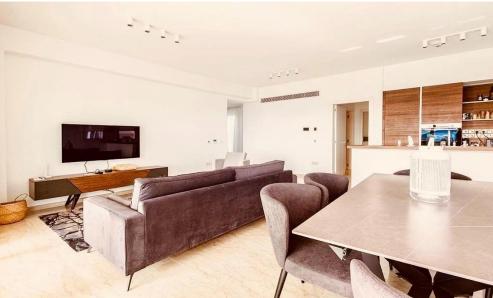

## 2 Bedroom Apartment for Sale in Limassol District

A luxury apartment for sale in Marina area, Limassol. It is located in a prime location within walking distance to the beac and the old town. Key Features

VRV system
Underground parking
En suite bathrooms
Fully furnished
Sea views
Underfloor heating
2 bedrooms
Covered area 100 sq.m.
Veranda 53 sq.m.
2nd floor

| Property Info    |           | Plot / Area Info |              | Additional info   |           |
|------------------|-----------|------------------|--------------|-------------------|-----------|
| Covered Area     | 153       |                  |              | Reference Number  | 51347     |
|                  |           |                  |              | Property type     | Apartment |
| Furnishing       | Furnished | Pool             | Private, Yes | Condition         | Pre-Owned |
| Heating          | Yes       |                  |              |                   |           |
| Air Conditioning | Yes       |                  |              | Construction Year | 2019      |
|                  |           |                  |              | Bathrooms         | 2         |