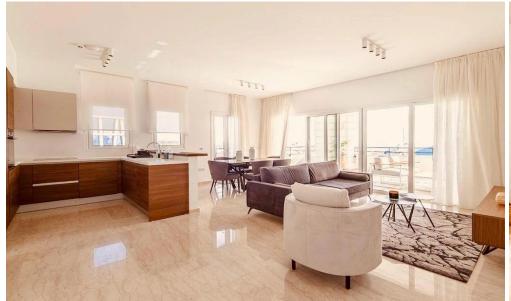

## 2 Bedroom Apartment for Sale in Limassol District

A luxury apartment for sale in Marina area, Limassol. It is located in a prime location within walking distance to the beac and the old town. Key Features

VRV system
Underground parking
En suite bathrooms
Fully furnished
Sea views
Underfloor heating
2 bedrooms
Covered area 100 sq.m.
Veranda 53 sq.m.
2nd floor

| Property Info    |           | Plot / Area Info |              | Additional info   |           |
|------------------|-----------|------------------|--------------|-------------------|-----------|
| Covered Area     | 153       |                  |              | Reference Number  | 51347     |
|                  |           |                  |              | Property type     | Apartment |
| Furnishing       | Furnished | Pool             | Private, Yes | Condition         | Pre-Owned |
| Heating          | Yes       |                  |              |                   |           |
| Air Conditioning | Yes       |                  |              | Construction Year | 2019      |
|                  |           |                  |              | Bathrooms         | 2         |