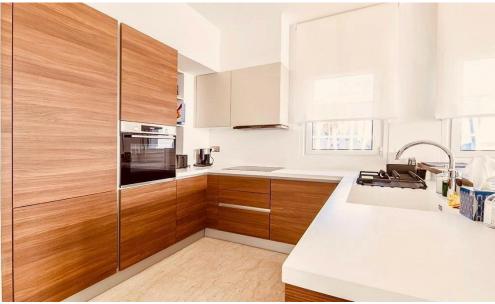

## 2 Bedroom Apartment for Sale in Limassol District

A luxury apartment for sale in Marina area, Limassol. It is located in a prime location within walking distance to the beac and the old town. Key Features

VRV system
Underground parking
En suite bathrooms
Fully furnished
Sea views
Underfloor heating
2 bedrooms
Covered area 100 sq.m.
Veranda 53 sq.m.
2nd floor

| Property Info    |           | Plot / Area Info |              | Additional info   |           |
|------------------|-----------|------------------|--------------|-------------------|-----------|
| Covered Area     | 153       |                  |              | Reference Number  | 51347     |
|                  |           |                  |              | Property type     | Apartment |
| Furnishing       | Furnished | Pool             | Private, Yes | Condition         | Pre-Owned |
| Heating          | Yes       |                  |              |                   |           |
| Air Conditioning | Yes       |                  |              | Construction Year | 2019      |
|                  |           |                  |              | Bathrooms         | 2         |