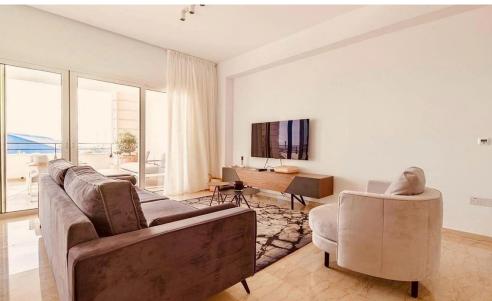

## 2 Bedroom Apartment for Sale in Limassol District

A luxury apartment for sale in Marina area, Limassol. It is located in a prime location within walking distance to the beac and the old town. Key Features

VRV system
Underground parking
En suite bathrooms
Fully furnished
Sea views
Underfloor heating
2 bedrooms
Covered area 100 sq.m.
Veranda 53 sq.m.
2nd floor

| Property Info    |           | Plot / Area Info |              | Additional info   |           |
|------------------|-----------|------------------|--------------|-------------------|-----------|
| Covered Area     | 153       |                  |              | Reference Number  | 51347     |
|                  |           |                  |              | Property type     | Apartment |
| Furnishing       | Furnished | Pool             | Private, Yes | Condition         | Pre-Owned |
| Heating          | Yes       |                  |              |                   |           |
| Air Conditioning | Yes       |                  |              | Construction Year | 2019      |
|                  |           |                  |              | Bathrooms         | 2         |