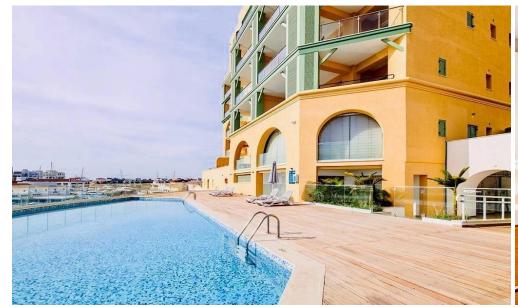

VRV system
Underground parking
En suite bathrooms
Fully furnished
Sea views
Underfloor heating
2 bedrooms
Covered area 100 sq.m.
Veranda 53 sq.m.
2nd floor

| Property Info    |           | Plot / Area Info |              | Additional info   |           |
|------------------|-----------|------------------|--------------|-------------------|-----------|
| Covered Area     | 153       |                  |              | Reference Number  | 51347     |
|                  |           |                  |              | Property type     | Apartment |
| Furnishing       | Furnished | Pool             | Private, Yes | Condition         | Pre-Owned |
| Heating          | Yes       |                  |              |                   |           |
| Air Conditioning | Yes       |                  |              | Construction Year | 2019      |
|                  |           |                  |              | Bathrooms         | 2         |

**Amenities** Location

• Storage room Region: **Limassol** 

Price: €1 300 000 + VAT

VAT for this property is €68,569 or €247,000. VAT usually is 19%. If it is your first purchase of property, you can have VAT reduced to 5% for the first 150sq.m. of the property.