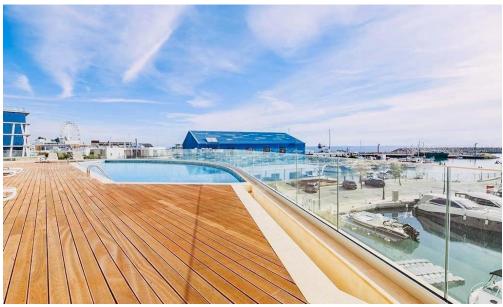

VRV system
Underground parking
En suite bathrooms
Fully furnished
Sea views
Underfloor heating
2 bedrooms
Covered area 100 sq.m.
Veranda 53 sq.m.
2nd floor

| Property Info    |           | Plot / Area Info |              | Additional info   |           |
|------------------|-----------|------------------|--------------|-------------------|-----------|
| Covered Area     | 153       |                  |              | Reference Number  | 51347     |
|                  |           |                  |              | Property type     | Apartment |
| Furnishing       | Furnished | Pool             | Private, Yes | Condition         | Pre-Owned |
| Heating          | Yes       |                  |              |                   |           |
| Air Conditioning | Yes       |                  |              | Construction Year | 2019      |
|                  |           |                  |              | Bathrooms         | 2         |