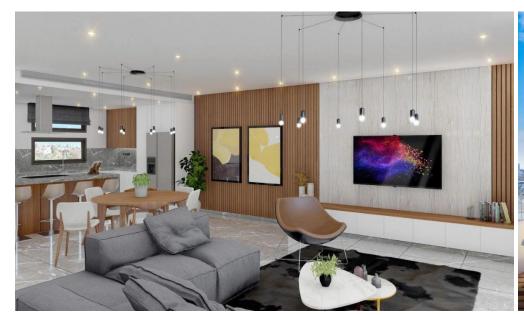

## 3 Bedroom House for Sale in Geroskipou, Paphos District

A modern brand new three bedroom townhouse located in Georskipou, a coastal village in east of Paphos.

This Fabulous project consist of five townhouses designed with spacious living areas overlooking the Mediterranean sea and finishes with high quality standards.

**Key Features** 

Panoramic view

Roof Garden

Barbecue and Jacuzzi zones( extra cost)

Parking spaces

Additional storage

Separate parking space with possible options: pergola, e-vehicle charger etc.

Spacious kitchen combined with living room

Luxurious finishes

Covered veranda in front

**AVAILABILITY** 

House

Covered area with balconies 161 sq.m...

Property Info Plot / Area Info

Covered Area 161

Additional info