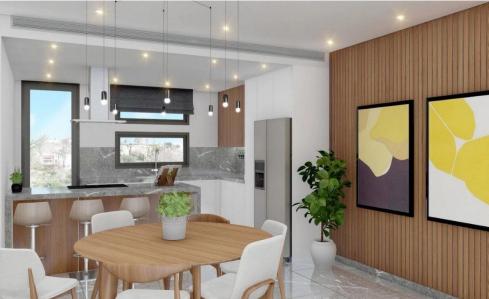

**Key Features** 

Panoramic view

Roof Garden

Barbecue and Jacuzzi zones( extra cost)

Parking spaces

Additional storage

Separate parking space with possible options: pergola, e-vehicle charger etc.

Spacious kitchen combined with living room

Luxurious finishes

Covered veranda in front

**AVAILABILITY** 

House

Covered area with balconies 161 sq.m...

Property Info Plot / Area Info

Covered Area 161

Additional info