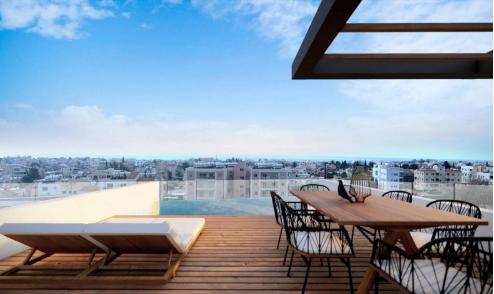

**Key Features** 

Panoramic view

Roof Garden

Barbecue and Jacuzzi zones( extra cost)

Parking spaces

Additional storage

Separate parking space with possible options: pergola, e-vehicle charger etc.

Spacious kitchen combined with living room

Luxurious finishes

Covered veranda in front

**AVAILABILITY** 

House

Covered area with balconies 161 sq.m...

Property Info Plot / Area Info

Covered Area 161

Additional info