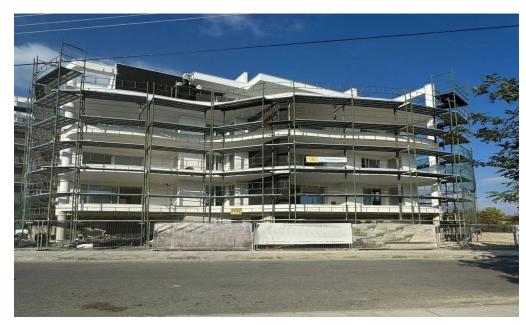

## 2 Bedroom Apartment for Sale in Columbia Area, Limassol District

New modern prolect located in Germasogeia area, Limassol. Located close to all facilities with easy access to high way. Key Features

Central location
Corner plot
ALL apartments have un obstructed sea view
High rental yield for investors
Gated and secured community
Energy Efficiency A with Thermal insulation
KONE premium elevator with luxury entrance
Video Intercom system
Covered parking space
Dedicated storage space on ground floor
Seal Level Elevation from the ground: 36 m
Security entrance doors
Spacious verandas
Luxury finishes: high-quality flooring made in Spain /Germany ...

## **Additional info**

Reference Number 42277

Property type **Apartment** 

Condition **Under Construction** 

Construction Year **2025** 

Bathrooms 2

Price: €595 000 + VAT

VAT for this property is €29,750 or €113,050. VAT usually is 19%. If it is your first purchase of property, you can have VAT reduced to 5% for the first 150sq.m. of the property.