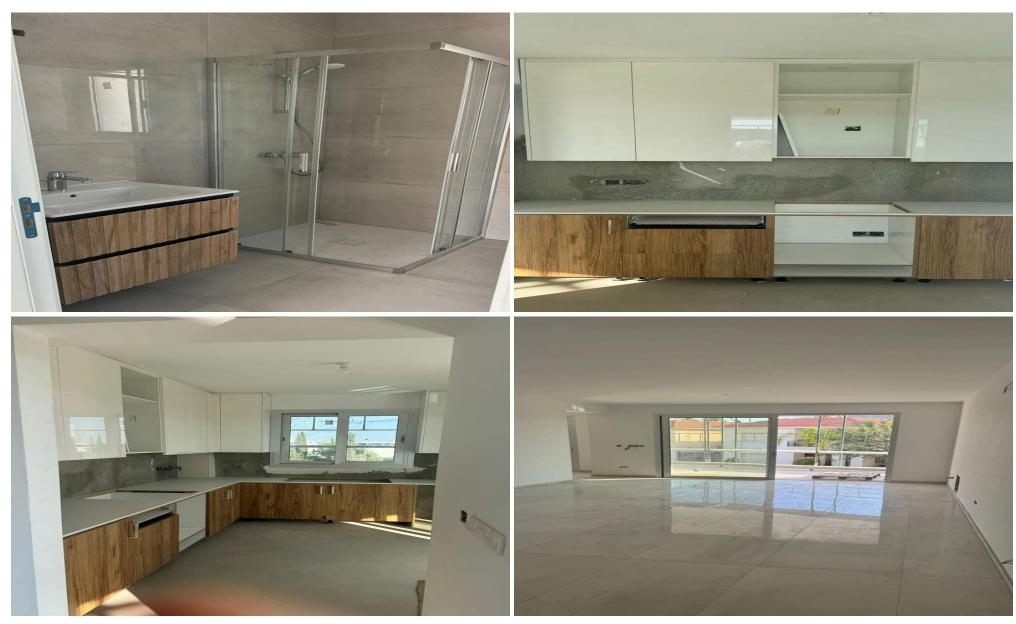

## 2 Bedroom Apartment for Sale in Columbia Area, Limassol District

New modern prolect located in Germasogeia area, Limassol. Located close to all facilities with easy access to high way. Key Features

Central location
Corner plot
ALL apartments have un obstructed sea view
High rental yield for investors
Gated and secured community
Energy Efficiency A with Thermal insulation
KONE premium elevator with luxury entrance
Video Intercom system
Covered parking space
Dedicated storage space on ground floor
Seal Level Elevation from the ground: 36 m
Security entrance doors
Spacious verandas
Luxury finishes: high-quality flooring made in Spain /Germany ...

| Property Info | Plot / Area Info |  |
|---------------|------------------|--|
|---------------|------------------|--|

Covered Area 108

Amenities Location

• Storage room Location: Columbia Area Region: Limassol