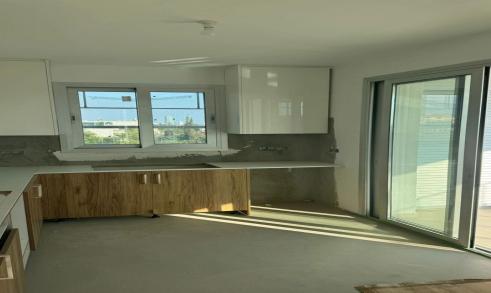

## 2 Bedroom Apartment for Sale in Columbia Area, Limassol District

New modern prolect located in Germasogeia area, Limassol. Located close to all facilities with easy access to high way. Key Features

Central location
Corner plot
ALL apartments have un obstructed sea view
High rental yield for investors
Gated and secured community
Energy Efficiency A with Thermal insulation
KONE premium elevator with luxury entrance
Video Intercom system
Covered parking space
Dedicated storage space on ground floor
Seal Level Elevation from the ground: 36 m
Security entrance doors
Spacious verandas
Luxury finishes: high-quality flooring made in Spain /Germany ...