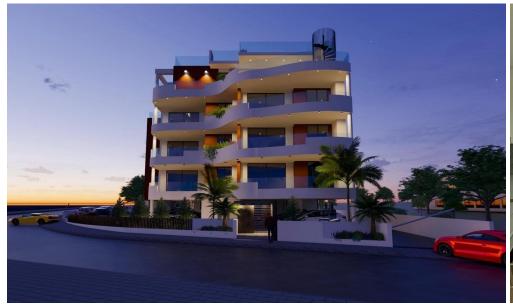

## 2 Bedroom Apartment for Sale in Columbia Area, Limassol District

New modern prolect located in Germasogeia area, Limassol. Located close to all facilities with easy access to high way. Key Features

Central location
Corner plot
ALL apartments have un obstructed sea view
High rental yield for investors
Gated and secured community
Energy Efficiency A with Thermal insulation
KONE premium elevator with luxury entrance
Video Intercom system
Covered parking space
Dedicated storage space on ground floor
Seal Level Elevation from the ground: 36 m
Security entrance doors
Spacious verandas
Luxury finishes: high-quality flooring made in Spain /Germany ...