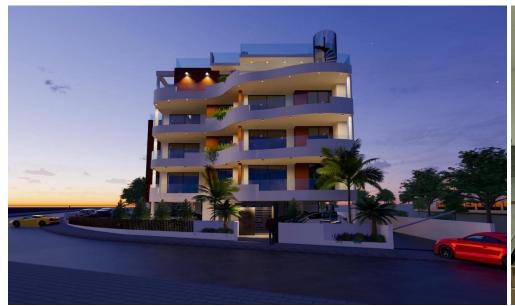

## 2 Bedroom Apartment for Sale in Columbia Area, Limassol District

New modern project located in Germasogeia area, Limassol. Located close to all facilities with easy access to high way. Key Features

Central location
Corner plot
ALL apartments have un obstructed sea view
High rental yield for investors
Gated and secured community
Energy Efficiency A with Thermal insulation
KONE premium elevator with luxury entrance
Video Intercom system
Covered parking space
Dedicated storage space on ground floor
Seal Level Elevation from the ground: 36 m
Security entrance doors
Spacious verandas
Luxury finishes: high-quality flooring made in Spain /Germany ...