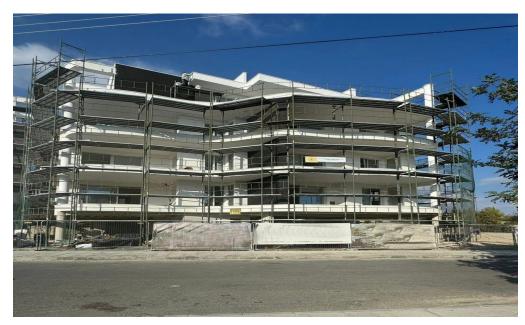

## 2 Bedroom Apartment for Sale in Columbia Area, Limassol District

New modern project located in Germasogeia area, Limassol. Located close to all facilities with easy access to high way. Key Features

Central location
Corner plot
ALL apartments have un obstructed sea view
High rental yield for investors
Gated and secured community
Energy Efficiency A with Thermal insulation
KONE premium elevator with luxury entrance
Video Intercom system
Covered parking space
Dedicated storage space on ground floor
Seal Level Elevation from the ground: 36 m
Security entrance doors
Spacious verandas
Luxury finishes: high-quality flooring made in Spain /Germany ...

Condition **Under Construction** 

Construction Year 2025

Bathrooms 2

Price: €455 000 + VAT

VAT for this property is €22,750 or €86,450. VAT usually is 19%. If it is your first purchase of property, you can have VAT reduced to 5% for the first 150sq.m. of the property.