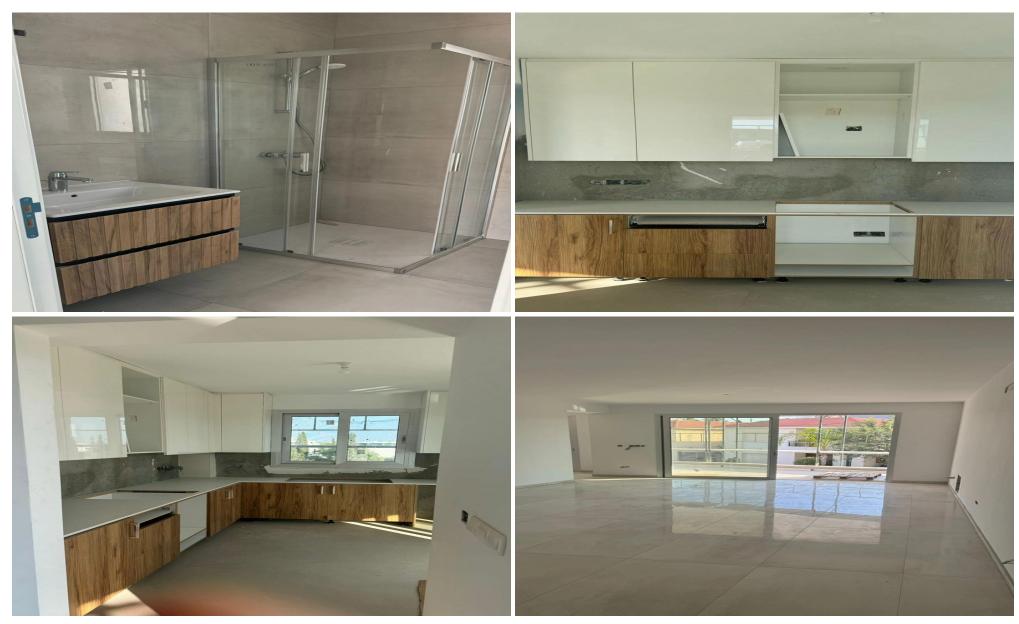

## 2 Bedroom Apartment for Sale in Columbia Area, Limassol District

New modern project located in Germasogeia area, Limassol. Located close to all facilities with easy access to high way. Key Features

Central location
Corner plot
ALL apartments have un obstructed sea view
High rental yield for investors
Gated and secured community
Energy Efficiency A with Thermal insulation
KONE premium elevator with luxury entrance
Video Intercom system
Covered parking space
Dedicated storage space on ground floor
Seal Level Elevation from the ground: 36 m
Security entrance doors
Spacious verandas
Luxury finishes: high-quality flooring made in Spain /Germany ...

Property Info Plot / Area Info

Covered Area 109

Amenities Location

• Storage room Location: Columbia Area Region: Limassol

1/5

**Additional info** 

Reference Number 42276

Property type **Apartment** 

Condition **Under Construction** 

Construction Year 2025

Bathrooms 2

Price: €455 000 + VAT

VAT for this property is €22,750 or €86,450. VAT usually is 19%. If it is your first purchase of property, you can have VAT reduced to 5% for the first 150sq.m. of the property.