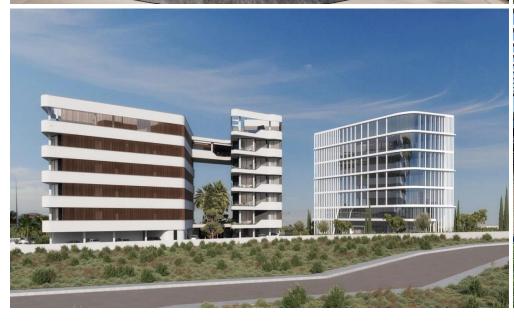

The project will consist of 3 – 4 residential blocks of apartments, an office building and a club house in 7784 m2 of landscaped territory. Each residential block consisting of 1-2 and 3-bedroom spacious apartments and 3-bedroom penthouses.