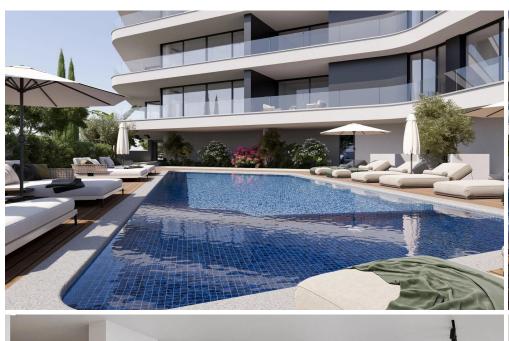

The project will consist of 3 – 4 residential blocks of apartments, an office building and a club house in 7784 m2 of landscaped territory. Each residential block consisting of 1-2 and 3-bedroom spacious apartments and 3-bedroom penthouses.

Also included within the complex: spa and fitness facilities, restaurant, cafe, pharmacy, bakery, mini market, covered parking, several common swimming pools, children's playground.

Price: €935 000 + VAT