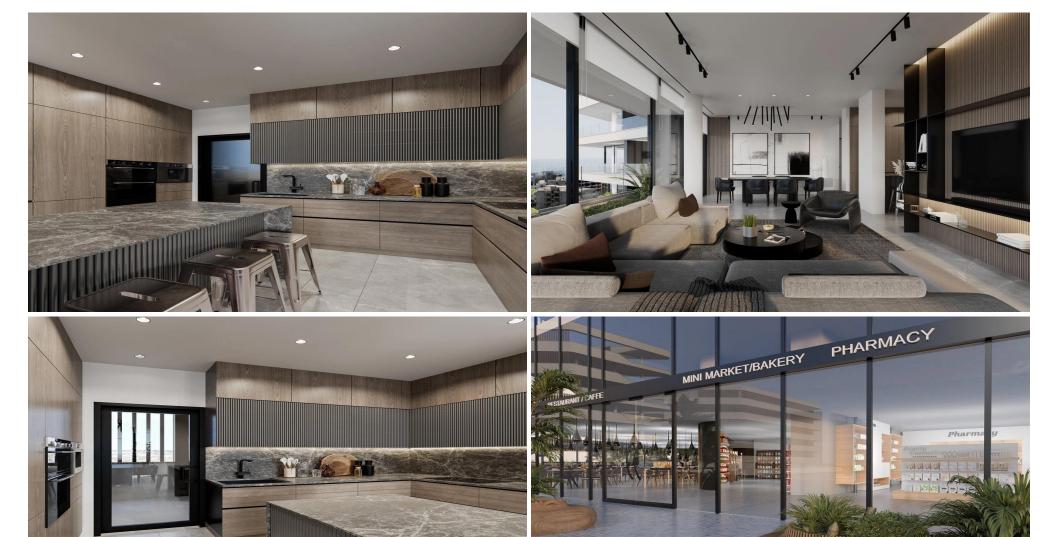

The project will consist of 3 – 4 residential blocks of apartments, an office building and a club house in 7784 m2 of landscaped territory. Each residential block consisting of 1-2 and 3-bedroom spacious apartments and 3-bedroom penthouses.

Also included within the complex: spa and fitness facilities, restaurant, cafe, pharmacy, bakery, mini market, covered parking, several common swimming pools, children's playground.

Price: €935 000 + VAT