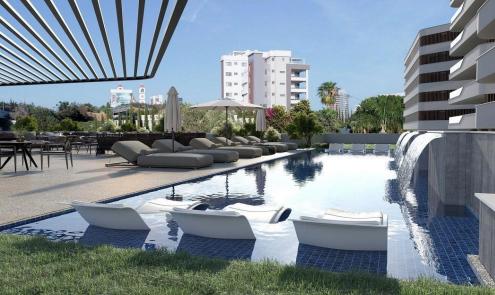

Also included within the complex: spa and fitness facilities, restaurant, cafe, pharmacy, bakery, mini market, covered parking, several common swimming pools, children's playground.

Price: €935 000 + VAT