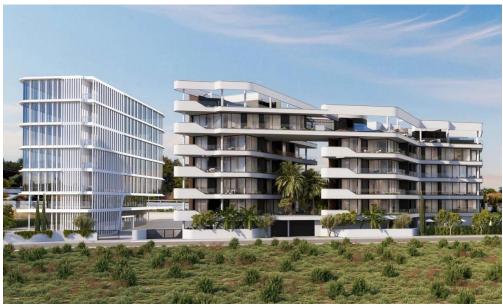

## 2 Bedroom Apartment for Sale in Limassol District

We are delighted to offer our clients the opportunity for early investment in our new (under study) complex, located in Potamos Germasogeias – one of the most prestigious areas of Limassol, just 700 m from the crystal -clear blue flag beach.

The project will consist of 3 – 4 residential blocks of apartments, an office building and a club house in 7784 m2 of landscaped territory. Each residential block consisting of 1-2 and 3-bedroom spacious apartments and 3-bedroom penthouses.

Also included within the complex: spa and fitness facilities, restaurant, cafe, pharmacy, bakery, mini market, covered parking, several common swimming pools, children's playground.

Price: €935 000 + VAT