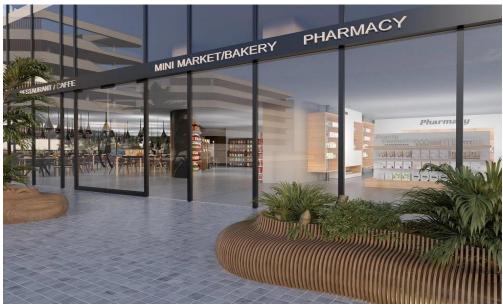

Also included within the complex: spa and fitness facilities, restaurant, cafe, pharmacy, bakery, mini market, covered parking, several common swimming pools, children's playground.

Price: €475 000 + VAT