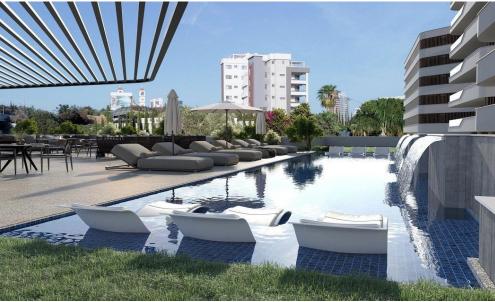

Also included within the complex: spa and fitness facilities, restaurant, cafe, pharmacy, bakery, mini market, covered parking, several common swimming pools, children's playground.

Price: €475 000 + VAT