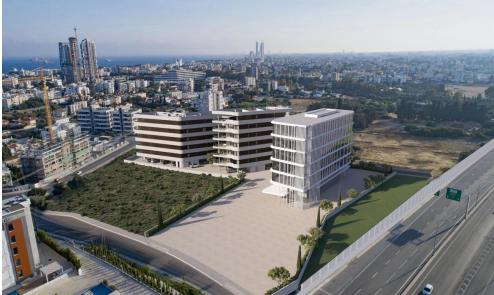

The project will consist of 3 – 4 residential blocks of apartments, an office building and a club house in 7784 m2 of landscaped territory. Each residential block consisting of 1-2 and 3-bedroom spacious apartments and 3-bedroom penthouses.