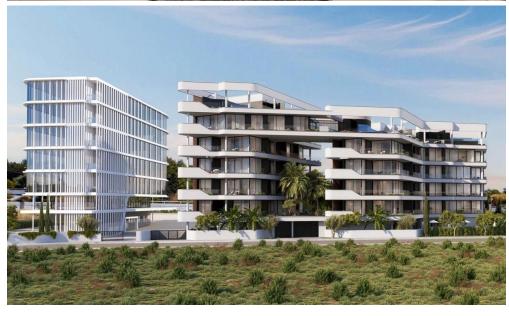

## 1 Bedroom Apartment for Sale in Limassol District

We are delighted to offer our clients the opportunity for early investment in our new (under study) complex, located in Potamos Germasogeias – one of the most prestigious areas of Limassol, just 700 m from the crystal -clear blue flag beach.

The project will consist of 3 – 4 residential blocks of apartments, an office building and a club house in 7784 m2 of landscaped territory. Each residential block consisting of 1-2 and 3-bedroom spacious apartments and 3-bedroom penthouses.

Also included within the complex: spa and fitness facilities, restaurant, cafe, pharmacy, bakery, mini market, covered parking, several common swimming pools, children's playground.

Price: €475 000 + VAT