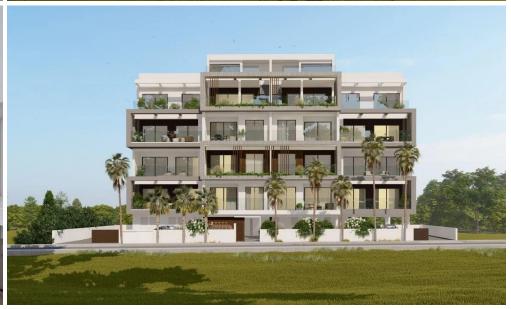

## 3 Bedroom Apartment for Sale in Columbia Area, Limassol District

A new project is situated in Columbia area, close proximity to all kinds of amenities. Key Features

Custom Designed Kitchens & Wardrobes **Granite Worktops** Travertine or porcelain flooring Mixers & taps (Grohe) Fly Screens on Windows & Patio Doors Decorative ceilings with hidden lighting Pressurized Water System Pipe in Pipe plumbing System Solar Panel Water Heating **Gated Secured Complex** CCTV for all Common Areas Luxury entrance Lobby Security Door Video Phone Entry System Decorative Architectural LED lighting for Common Areas Overflow outdoor Swimming Pool Fully Land...