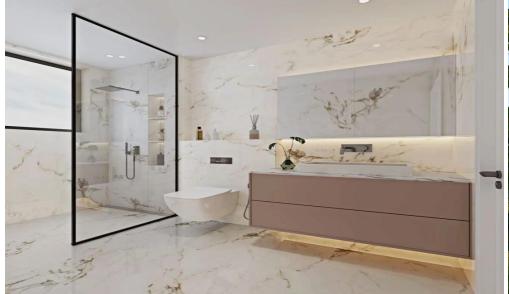

## 3 Bedroom Apartment for Sale in Columbia Area, Limassol District

A new project is situated in Columbia area, close proximity to all kinds of amenities. Key Features

Custom Designed Kitchens & Wardrobes **Granite Worktops** Travertine or porcelain flooring Mixers & taps (Grohe) Fly Screens on Windows & Patio Doors Decorative ceilings with hidden lighting Pressurized Water System Pipe in Pipe plumbing System Solar Panel Water Heating **Gated Secured Complex** CCTV for all Common Areas Luxury entrance Lobby Security Door Video Phone Entry System Decorative Architectural LED lighting for Common Areas Overflow outdoor Swimming Pool Fully Land...