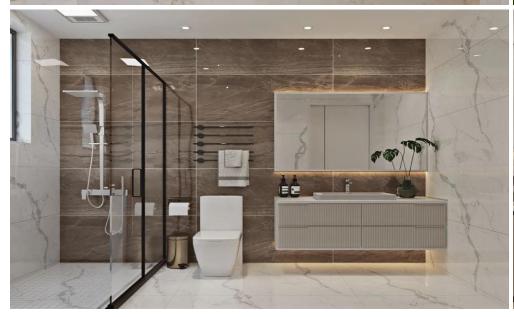

## 3 Bedroom Apartment for Sale in Columbia Area, Limassol District

A new project is situated in Columbia area, close proximity to all kinds of amenities. Key Features

Custom Designed Kitchens & Wardrobes **Granite Worktops** Travertine or porcelain flooring Mixers & taps (Grohe) Fly Screens on Windows & Patio Doors Decorative ceilings with hidden lighting Pressurized Water System Pipe in Pipe plumbing System Solar Panel Water Heating **Gated Secured Complex** CCTV for all Common Areas Luxury entrance Lobby Security Door Video Phone Entry System Decorative Architectural LED lighting for Common Areas Overflow outdoor Swimming Pool Fully Land...