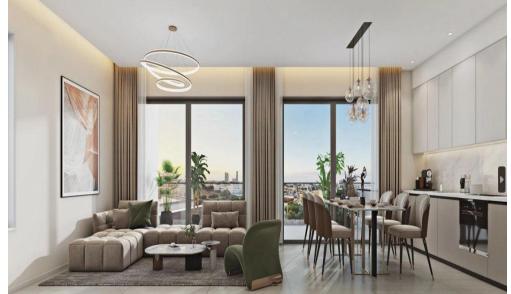

## 3 Bedroom Apartment for Sale in Columbia Area, Limassol District

A new project is situated in Columbia area, close proximity to all kinds of amenities. Key Features

Custom Designed Kitchens & Wardrobes **Granite Worktops** Travertine or porcelain flooring Mixers & taps (Grohe) Fly Screens on Windows & Patio Doors Decorative ceilings with hidden lighting Pressurized Water System Pipe in Pipe plumbing System Solar Panel Water Heating **Gated Secured Complex** CCTV for all Common Areas Luxury entrance Lobby Security Door Video Phone Entry System Decorative Architectural LED lighting for Common Areas Overflow outdoor Swimming Pool Fully Land...