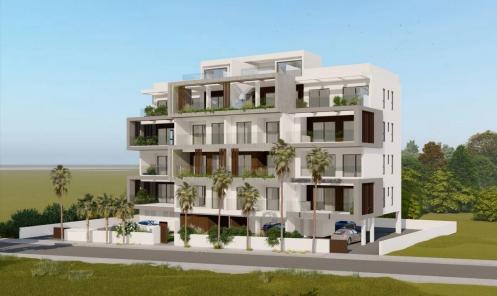

## 3 Bedroom Apartment for Sale in Columbia Area, Limassol District

A new project is situated in Columbia area, close proximity to all kinds of amenities. Key Features

Custom Designed Kitchens & Wardrobes **Granite Worktops** Travertine or porcelain flooring Mixers & taps (Grohe) Fly Screens on Windows & Patio Doors Decorative ceilings with hidden lighting Pressurized Water System Pipe in Pipe plumbing System Solar Panel Water Heating **Gated Secured Complex** CCTV for all Common Areas Luxury entrance Lobby Security Door Video Phone Entry System Decorative Architectural LED lighting for Common Areas Overflow outdoor Swimming Pool Fully Land...