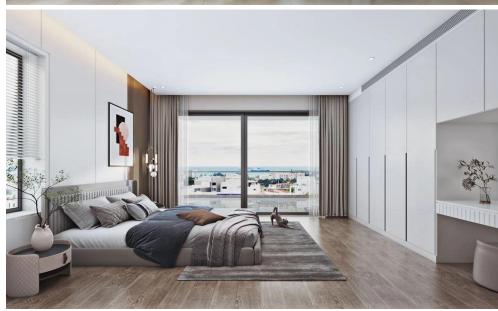

## 3 Bedroom Apartment for Sale in Columbia Area, Limassol District

A new project is situated in Columbia area, close proximity to all kinds of amenities. Key Features

Custom Designed Kitchens & Wardrobes **Granite Worktops** Travertine or porcelain flooring Mixers & taps (Grohe) Fly Screens on Windows & Patio Doors Decorative ceilings with hidden lighting Pressurized Water System Pipe in Pipe plumbing System Solar Panel Water Heating **Gated Secured Complex** CCTV for all Common Areas Luxury entrance Lobby Security Door Video Phone Entry System Decorative Architectural LED lighting for Common Areas Overflow outdoor Swimming Pool Fully Land...