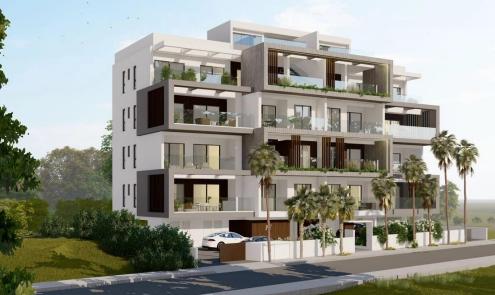

## 3 Bedroom Apartment for Sale in Columbia Area, Limassol District

A new project is situated in Columbia area, close proximity to all kinds of amenities. Key Features

Custom Designed Kitchens & Wardrobes **Granite Worktops** Travertine or porcelain flooring Mixers & taps (Grohe) Fly Screens on Windows & Patio Doors Decorative ceilings with hidden lighting Pressurized Water System Pipe in Pipe plumbing System Solar Panel Water Heating **Gated Secured Complex** CCTV for all Common Areas Luxury entrance Lobby Security Door Video Phone Entry System Decorative Architectural LED lighting for Common Areas Overflow outdoor Swimming Pool Fully Land...