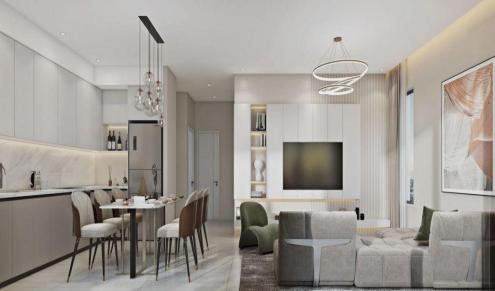

## 3 Bedroom Apartment for Sale in Columbia Area, Limassol District

A new project is situated in Columbia area, close proximity to all kinds of amenities. Key Features

Custom Designed Kitchens & Wardrobes **Granite Worktops** Travertine or porcelain flooring Mixers & taps (Grohe) Fly Screens on Windows & Patio Doors Decorative ceilings with hidden lighting Pressurized Water System Pipe in Pipe plumbing System Solar Panel Water Heating **Gated Secured Complex** CCTV for all Common Areas Luxury entrance Lobby Security Door Video Phone Entry System Decorative Architectural LED lighting for Common Areas Overflow outdoor Swimming Pool Fully Land...