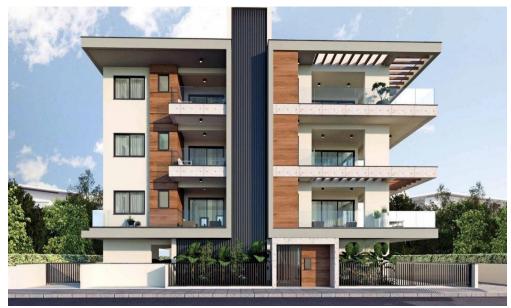

## 3 Bedroom Apartment for Sale in Columbia Area, Limassol District

A new project is situated in Columbia area, close proximity to all kinds of amenities. Key Features

Underfloor heating

Custom designed Italian kitchens & Wwrdrobes

**AVAILABILITY** 

Apartmen...

Property Info Plot / Area Info Additional info

1/4

Covered Area **164**Heating **Yes**Air Conditioning **Yes** 

**Amenities** 

• Roof Garden

Location

Location: Columbia Area Region: Limassol

www.index.cy - All Cyprus Real Estate

Reference Number **51540** 

Property type **Apartment** 

Condition Under Construction

Construction Year 2026

Bathrooms 2

Price: €795 000 + VAT