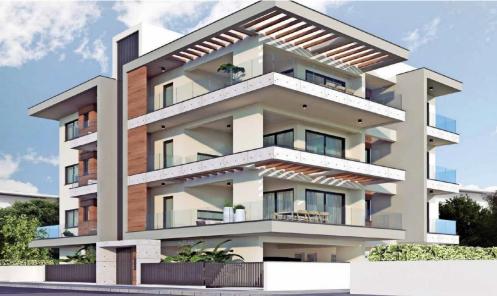

## 3 Bedroom Apartment for Sale in Columbia Area, Limassol District

A new project is situated in Columbia area, close proximity to all kinds of amenities. Key Features

Underfloor heating

Custom designed Italian kitchens & Wwrdrobes

**AVAILABILITY** 

Apartmen...

Property Info Plot / Area Info Additional info

1/4

Covered Area **164**Heating **Yes**Air Conditioning **Yes** 

**Amenities** 

• Roof Garden

Location

Location: Columbia Area Region: Limassol

www.index.cy - All Cyprus Real Estate

Reference Number **51540** 

Property type **Apartment** 

Condition Under Construction

Construction Year 2026

Bathrooms 2

Price: €795 000 + VAT