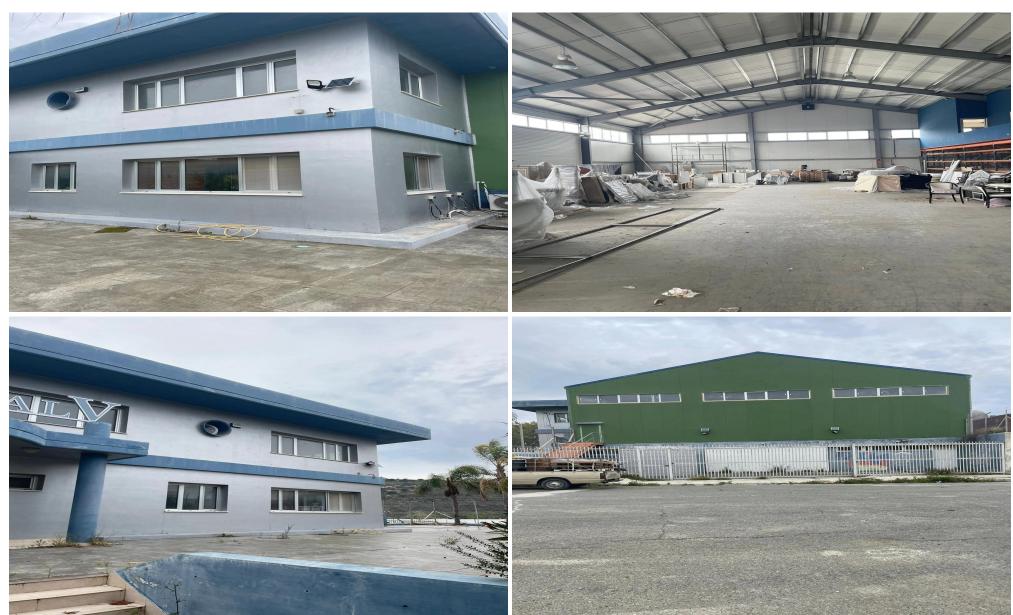

## 1220m<sup>2</sup> Commercial for Sale in Limassol - Panthea

Two industrial plots with buildings located in the area of Panthea parish of Mesa Geitonia Municipality of Limassol district.

They are located at a distance of approximately 2,300 meters from the Limassol – Paphos connecting highway and approximately 55 meters east of the Mesa Geitonia – Fasoula connecting road.

Within the two plots there is an industrial building which, according to information from the Land Registry, is approximately ten (10) years old. The building to the north of the section consists of a two-storey office building erected with a reinforced concrete frame, brick masonry with gaps and a flat roof slab.

The rest of the section has bee...

| Property Info |      | Plot / Area Info |      | Additional info   |                  |  |
|---------------|------|------------------|------|-------------------|------------------|--|
|               |      |                  |      | Reference Number  | 43271            |  |
| Covered Area  | 1220 | Plot area        | 1700 | Property type     | Other Commercial |  |
|               |      |                  |      | Construction Year | 2001-2010        |  |