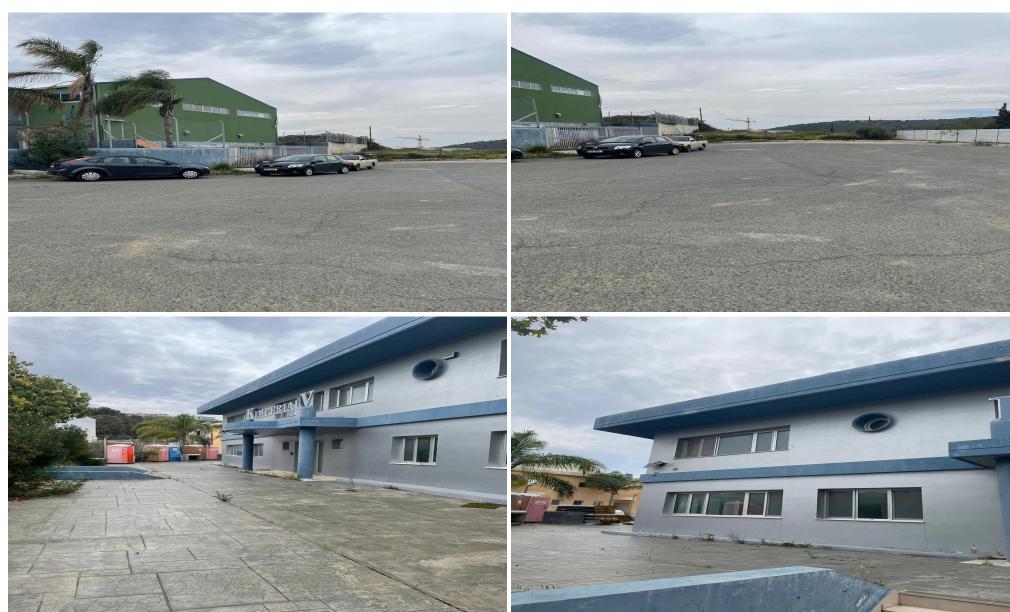

## 1220m<sup>2</sup> Commercial for Sale in Limassol - Panthea

Two industrial plots with buildings located in the area of Panthea parish of Mesa Geitonia Municipality of Limassol district.

They are located at a distance of approximately 2,300 meters from the Limassol – Paphos connecting highway and approximately 55 meters east of the Mesa Geitonia – Fasoula connecting road.

Within the two plots there is an industrial building which, according to information from the Land Registry, is approximately ten (10) years old. The building to the north of the section consists of a two-storey office building erected with a reinforced concrete frame, brick masonry with gaps and a flat roof slab.

The rest of the section has bee...

| Property Info |      | Plot / Area Info |      | Additional info   |                  |  |
|---------------|------|------------------|------|-------------------|------------------|--|
|               |      |                  |      | Reference Number  | 43271            |  |
| Covered Area  | 1220 | Plot area        | 1700 | Property type     | Other Commercial |  |
|               |      |                  |      | Construction Year | 2001-2010        |  |