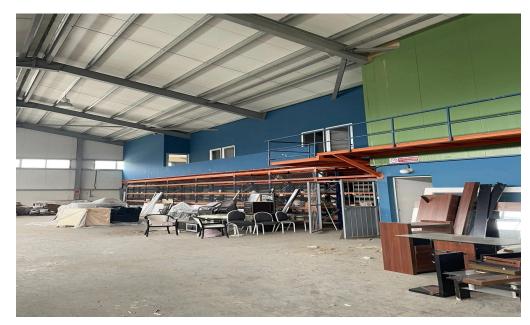

The rest of the section has bee...

| Property Info |      | Plot / Area Info |      | Additional info   |                  |  |
|---------------|------|------------------|------|-------------------|------------------|--|
|               |      |                  |      | Reference Number  | 43271            |  |
| Covered Area  | 1220 | Plot area        | 1700 | Property type     | Other Commercial |  |
|               |      |                  |      | Construction Year | 2001-2010        |  |