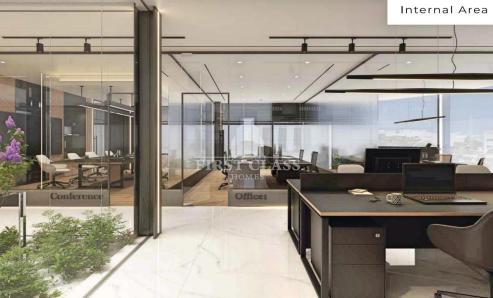

Total Useful Covered area 1300 sq.m. Roof Garden (Uncovered) 116 sq.m. Uncovered Verandas 83 sq.m. Basement 385m2 Building Levels: 6

Delivery: The building will be delivered Shell & Core on October 2025.