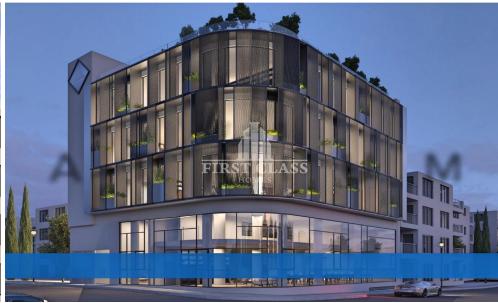

## 1300m<sup>2</sup> Building for Sale in Limassol District

The building is situated right in the heart of Limassol's historical center, one of the main and biggest commercial streets in Limassol with direct access to restaurants, vibrant cafés, retail shops, commercial hubs, banks etc. Prime location within a walking distance to all amenities and just 700m from the beautiful beach front!

Total Useful Covered area 1300 sq.m. Roof Garden (Uncovered) 116 sq.m. Uncovered Verandas 83 sq.m. Basement 385m2 Building Levels: 6

Delivery: The building will be delivered Shell & Core on October 2025.