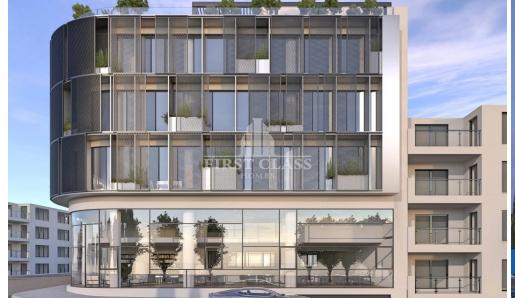

## 1300m<sup>2</sup> Building for Sale in Limassol District

The building is situated right in the heart of Limassol's historical center, one of the main and biggest commercial streets in Limassol with direct access to restaurants, vibrant cafés, retail shops, commercial hubs, banks etc. Prime location within a walking distance to all amenities and just 700m from the beautiful beach front!

Total Useful Covered area 1300 sq.m. Roof Garden (Uncovered) 116 sq.m. Uncovered Verandas 83 sq.m. Basement 385m2 Building Levels: 6

Delivery: The building will be delivered Shell & Core on October 2025.