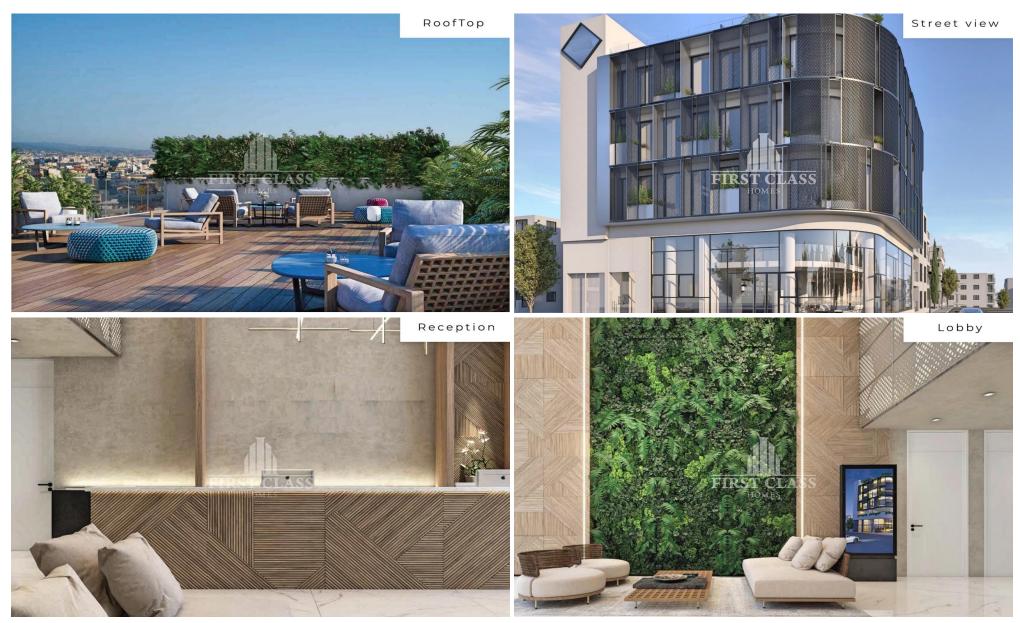

## 1300m<sup>2</sup> Building for Sale in Limassol District

The building is situated right in the heart of Limassol's historical center, one of the main and biggest commercial streets in Limassol with direct access to restaurants, vibrant cafés, retail shops, commercial hubs, banks etc. Prime location within a walking distance to all amenities and just 700m from the beautiful beach front!

Total Useful Covered area 1300 sq.m. Roof Garden (Uncovered) 116 sq.m. Uncovered Verandas 83 sq.m. Basement 385m2 Building Levels: 6

Delivery: The building will be delivered Shell & Core on October 2025.

Reference Number 51410

Property type Building

Condition Brand New

Construction Year 2025

**Amenities** Location

• Roof Garden Region: **Limassol** 

Price: €7 000 000 + VAT

VAT for this property is €1,216,923 or €1,330,000. VAT usually is 19%. If it is your first purchase of property, you can have VAT reduced to 5% for the first 150sq.m. of the property.