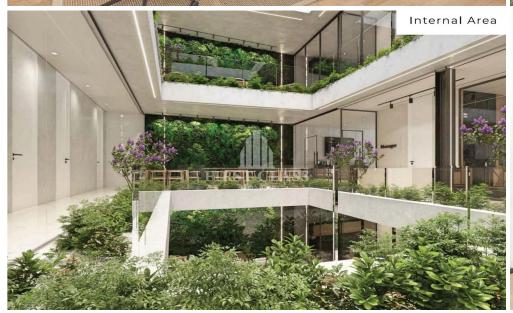

Total Useful Covered area 1300 sq.m. Roof Garden (Uncovered) 116 sq.m. Uncovered Verandas 83 sq.m. Basement 385m2 Building Levels: 6

Delivery: The building will be delivered Shell & Core on October 2025.