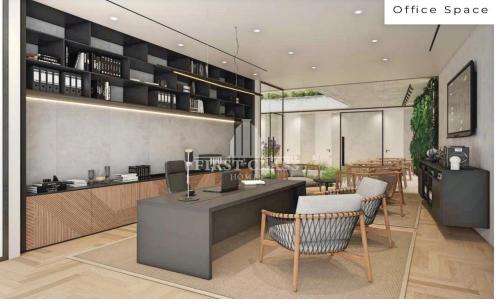

## 1300m<sup>2</sup> Building for Sale in Limassol District

The building is situated right in the heart of Limassol's historical center, one of the main and biggest commercial streets in Limassol with direct access to restaurants, vibrant cafés, retail shops, commercial hubs, banks etc. Prime location within a walking distance to all amenities and just 700m from the beautiful beach front!

Total Useful Covered area 1300 sq.m. Roof Garden (Uncovered) 116 sq.m. Uncovered Verandas 83 sq.m. Basement 385m2 Building Levels: 6

Delivery: The building will be delivered Shell & Core on October 2025.