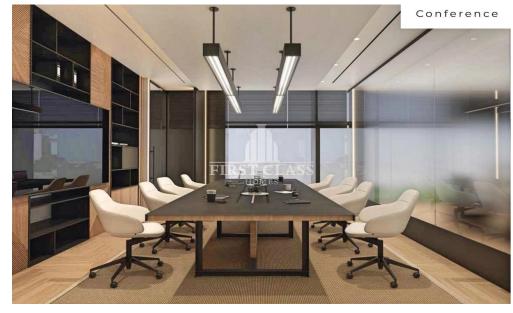

## 1300m<sup>2</sup> Building for Sale in Limassol District

The building is situated right in the heart of Limassol's historical center, one of the main and biggest commercial streets in Limassol with direct access to restaurants, vibrant cafés, retail shops, commercial hubs, banks etc. Prime location within a walking distance to all amenities and just 700m from the beautiful beach front!

Total Useful Covered area 1300 sq.m. Roof Garden (Uncovered) 116 sq.m. Uncovered Verandas 83 sq.m. Basement 385m2 Building Levels: 6

Delivery: The building will be delivered Shell & Core on October 2025.