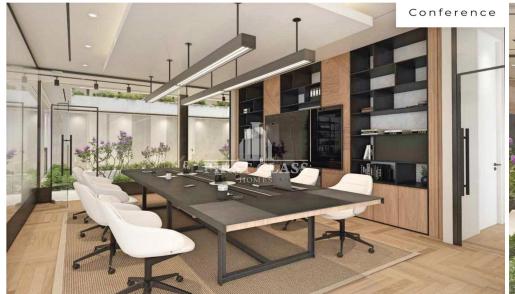

Total Useful Covered area 1300 sq.m. Roof Garden (Uncovered) 116 sq.m. Uncovered Verandas 83 sq.m. Basement 385m2 Building Levels: 6

Delivery: The building will be delivered Shell & Core on October 2025.