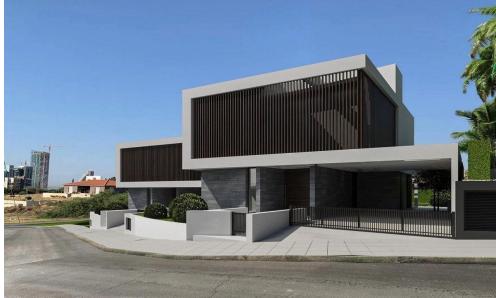

## 4 Bedroom House for Sale in Agios Tychonas, Limassol District

A new project is situated in Agios Tychonas area, close proximity to all kinds of amenities. Key Features

Top quality designer kitchens & wardrobes
Granite worktops
Marble stairs
Pressurized water system
Pipe in pipe plumbing system
Solar water heating
Central floor heating
Air conditioning
Landscaped gardens with automatic irrigation system
Double glazed windows & patio doors
Fly screens on windows
Security door
Video entry system
Decorative ceilings with hidden lighting
Energy class pending

## **Amenities**

• Storage room

Location

Location: Agios Tychonas Region: Limassol

Price: €1 688 000 + VAT

VAT for this property is **€211,313** or **€320,720**. VAT usually is 19%. If it is your first purchase of property, you can have VAT reduced to 5% for the first 150sq.m. of the property.