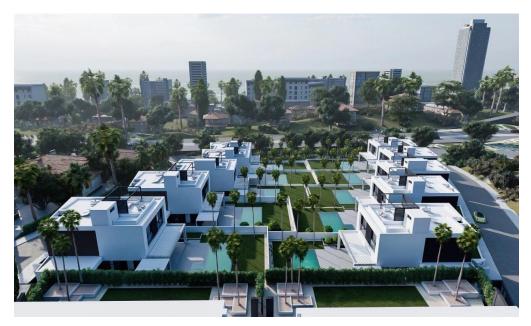

## 4 Bedroom House for Sale in Agios Tychonas, Limassol District

A new project is situated in Agios Tychonas area, close proximity to all kinds of amenities. Key Features

Top quality designer kitchens & wardrobes
Granite worktops
Marble stairs
Pressurized water system
Pipe in pipe plumbing system
Solar water heating
Central floor heating
Air conditioning
Landscaped gardens with automatic irrigation system
Double glazed windows & patio doors
Fly screens on windows
Security door
Video entry system
Decorative ceilings with hidden lighting
Energy class pending

## **Amenities**

• Storage room

Location

Location: Agios Tychonas Region: Limassol

Price: €1 688 000 + VAT

VAT for this property is **€211,313** or **€320,720**. VAT usually is 19%. If it is your first purchase of property, you can have VAT reduced to 5% for the first 150sq.m. of the property.