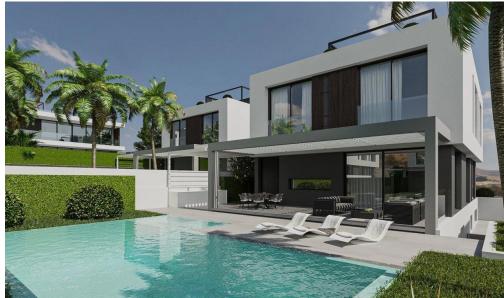

## 4 Bedroom House for Sale in Agios Tychonas, Limassol District

A new project is situated in Agios Tychonas area, close proximity to all kinds of amenities. Key Features

Top quality designer kitchens & wardrobes
Granite worktops
Marble stairs
Pressurized water system
Pipe in pipe plumbing system
Solar water heating
Central floor heating
Air conditioning
Landscaped gardens with automatic irrigation system
Double glazed windows & patio doors
Fly screens on windows
Security door
Video entry system
Decorative ceilings with hidden lighting
Energy class pending

## **Amenities**

• Storage room

Location

Location: Agios Tychonas Region: Limassol

Price: €1 688 000 + VAT

VAT for this property is **€211,313** or **€320,720**. VAT usually is 19%. If it is your first purchase of property, you can have VAT reduced to 5% for the first 150sq.m. of the property.