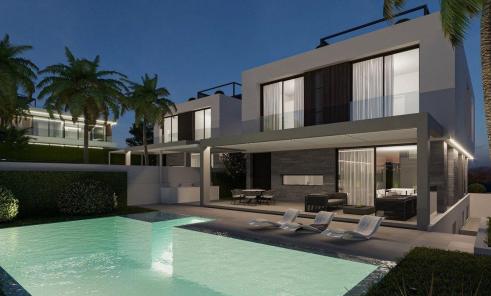

## 4 Bedroom House for Sale in Agios Tychonas, Limassol District

A new project is situated in Agios Tychonas area, close proximity to all kinds of amenities. Key Features

Top quality designer kitchens & wardrobes
Granite worktops
Marble stairs
Pressurized water system
Pipe in pipe plumbing system
Solar water heating
Central floor heating
Air conditioning
Landscaped gardens with automatic irrigation system
Double glazed windows & patio doors
Fly screens on windows
Security door
Video entry system
Decorative ceilings with hidden lighting
Energy class pending

AVAILABILITY Villa

Basement 105 sq.m. Internal g...

Property Info Plot / Area Info Additional info

Covered Area Heating

Air Conditioning

324

Yes

Yes

Plot area Pool

600 **Private, Yes**  Reference Number

Property type Condition

Construction Year

Bathrooms

www.index.cy - All Cyprus Real Estate

46635

House