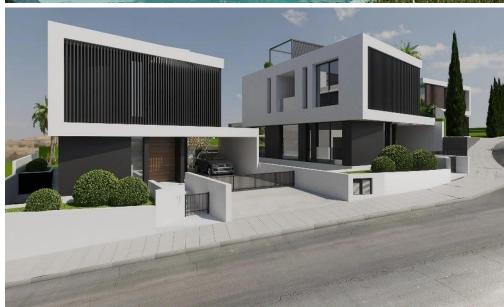

## 4 Bedroom House for Sale in Agios Tychonas, Limassol District

A new project is situated in Agios Tychonas area, close proximity to all kinds of amenities. Key Features

Top quality designer kitchens & wardrobes
Granite worktops
Marble stairs
Pressurized water system
Pipe in pipe plumbing system
Solar water heating
Central floor heating
Air conditioning
Landscaped gardens with automatic irrigation system
Double glazed windows & patio doors
Fly screens on windows
Security door
Video entry system
Decorative ceilings with hidden lighting
Energy class pending

## **Amenities**

• Storage room

Location

Location: Agios Tychonas Region: Limassol

Price: €1 688 000 + VAT

VAT for this property is **€211,313** or **€320,720**. VAT usually is 19%. If it is your first purchase of property, you can have VAT reduced to 5% for the first 150sq.m. of the property.