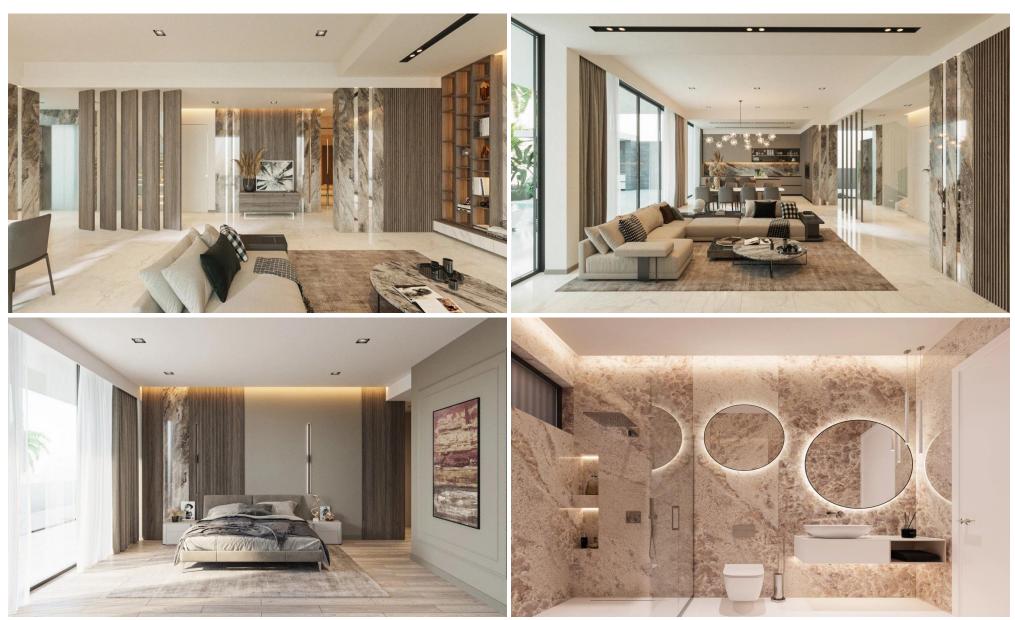

## 4 Bedroom House for Sale in Agios Tychonas, Limassol District

A new project is situated in Agios Tychonas area, close proximity to all kinds of amenities. Key Features

Top quality designer kitchens & wardrobes
Granite worktops
Marble stairs
Pressurized water system
Pipe in pipe plumbing system
Solar water heating
Central floor heating
Air conditioning
Landscaped gardens with automatic irrigation system
Double glazed windows & patio doors
Fly screens on windows
Security door
Video entry system
Decorative ceilings with hidden lighting
Energy class pending

## **Amenities**

• Storage room

Location

Location: Agios Tychonas Region: Limassol

Price: €1 688 000 + VAT

VAT for this property is **€211,313** or **€320,720**. VAT usually is 19%. If it is your first purchase of property, you can have VAT reduced to 5% for the first 150sq.m. of the property.