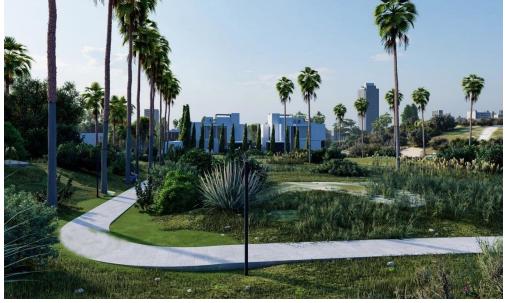

## 4 Bedroom House for Sale in Agios Tychonas, Limassol District

A new project is situated in Agios Tychonas area, close proximity to all kinds of amenities. Key Features

Top quality designer kitchens & wardrobes
Granite worktops
Marble stairs
Pressurized water system
Pipe in pipe plumbing system
Solar water heating
Central floor heating
Air conditioning
Landscaped gardens with automatic irrigation system
Double glazed windows & patio doors
Fly screens on windows
Security door
Video entry system
Decorative ceilings with hidden lighting
Energy class pending

## **Amenities**

• Storage room

Location

Location: Agios Tychonas Region: Limassol

Price: €1 688 000 + VAT

VAT for this property is **€211,313** or **€320,720**. VAT usually is 19%. If it is your first purchase of property, you can have VAT reduced to 5% for the first 150sq.m. of the property.