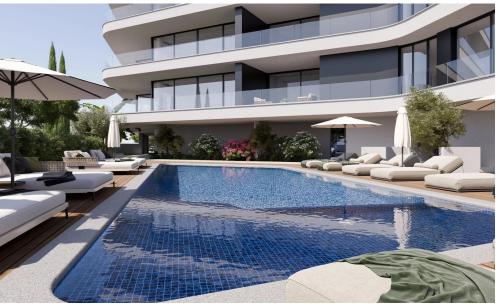

The project will consist of 3 – 4 residential blocks of apartments, an office building and a club house in 7784 m2 of landscaped territory. Each residential block consisting of 1-2 and 3-bedroom spacious apartments and 3-bedroom penthouses.

Also included within the complex: spa and fitness facilities, restaurant, cafe, pharmacy, bakery, mini market, covered parking, several common swimming pools, children's playground.

Price: €699 000 + VAT