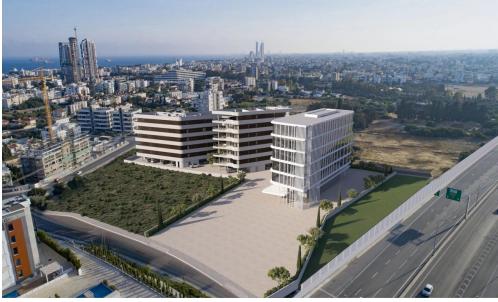

The project will consist of 3 – 4 residential blocks of apartments, an office building and a club house in 7784 m2 of landscaped territory. Each residential block consisting of 1-2 and 3-bedroom spacious apartments and 3-bedroom penthouses.

Also included within the complex: spa and fitness facilities, restaurant, cafe, pharmacy, bakery, mini market, covered parking, several common swimming pools, children's playground.

Price: €699 000 + VAT