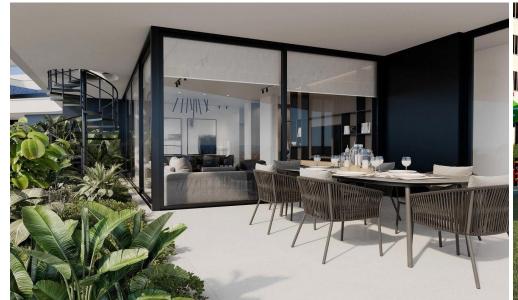

The project will consist of 3 – 4 residential blocks of apartments, an office building and a club house in 7784 m2 of landscaped territory. Each residential block consisting of 1-2 and 3-bedroom spacious apartments and 3-bedroom penthouses.

Also included within the complex: spa and fitness facilities, restaurant, cafe, pharmacy, bakery, mini market, covered parking, several common swimming pools, children's playground.

Price: €699 000 + VAT