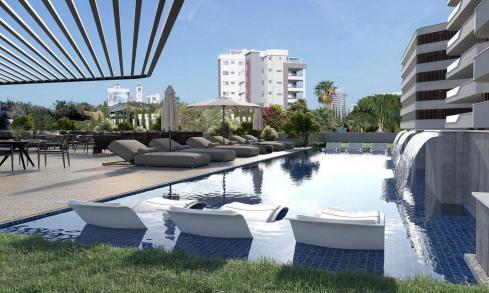

Also included within the complex: spa and fitness facilities, restaurant, cafe, pharmacy, bakery, mini market, covered parking, several common swimming pools, children's playground.

Price: €699 000 + VAT