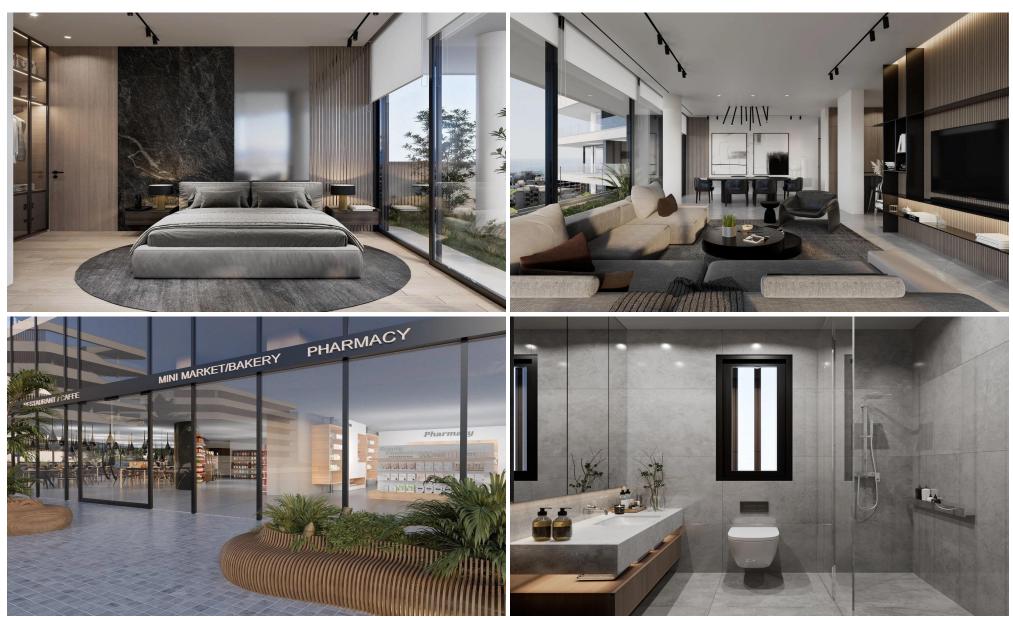

## 2 Bedroom Apartment for Sale in Limassol District

We are delighted to offer our clients the opportunity for early investment in our new (under study) complex, located in Potamos Germasogeias – one of the most prestigious areas of Limassol, just 700 m from the crystal -clear blue flag beach.

The project will consist of 3 – 4 residential blocks of apartments, an office building and a club house in 7784 m2 of landscaped territory. Each residential block consisting of 1-2 and 3-bedroom spacious apartments and 3-bedroom penthouses.

Also included within the complex: spa and fitness facilities, restaurant, cafe, pharmacy, bakery, mini market, covered parking, several common swimming pools, children's playground.

Price: €699 000 + VAT