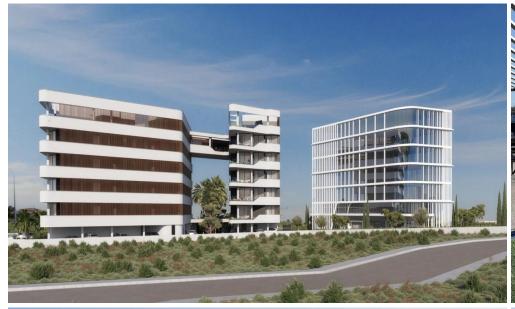

The project will consist of 3 – 4 residential blocks of apartments, an office building and a club house in 7784 m2 of landscaped territory. Each residential block consisting of 1-2 and 3-bedroom spacious apartments and 3-bedroom penthouses.

Also included within the complex: spa and fitness facilities, restaurant, cafe, pharmacy, bakery, mini market, covered parking, several common swimming pools, children's playground.

Price: €699 000 + VAT