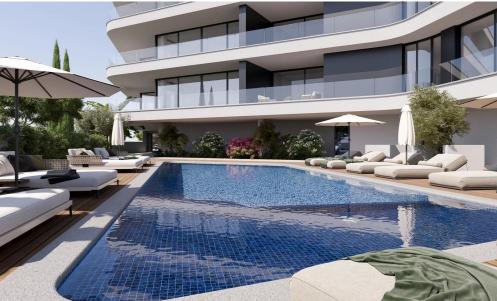

## 2 Bedroom Apartment for Sale in Limassol District

We are delighted to offer our clients the opportunity for early investment in our new (under study) complex, located in Potamos Germasogeias – one of the most prestigious areas of Limassol, just 700 m from the crystal -clear blue flag beach.

The project will consist of 3 – 4 residential blocks of apartments, an office building and a club house in 7784 m2 of landscaped territory. Each residential block consisting of 1-2 and 3-bedroom spacious apartments and 3-bedroom penthouses.

Also included within the complex: spa and fitness facilities, restaurant, cafe, pharmacy, bakery, mini market, covered parking, several common swimming pools, children's playground.

Price: €637 000 + VAT