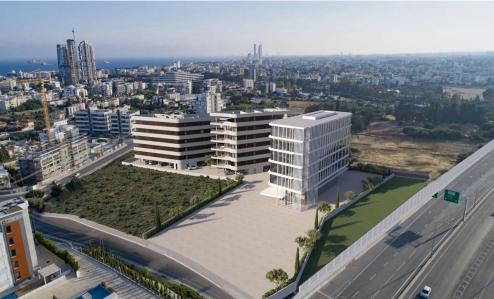

The project will consist of 3 – 4 residential blocks of apartments, an office building and a club house in 7784 m2 of landscaped territory. Each residential block consisting of 1-2 and 3-bedroom spacious apartments and 3-bedroom penthouses.

Also included within the complex: spa and fitness facilities, restaurant, cafe, pharmacy, bakery, mini market, covered parking, several common swimming pools, children's playground.

Price: €637 000 + VAT