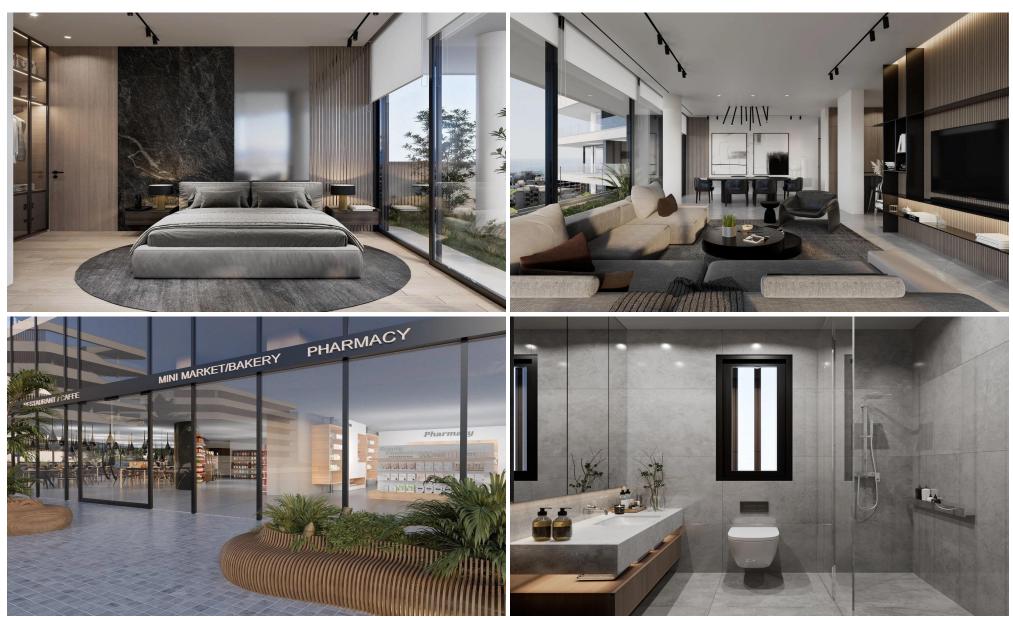

## 2 Bedroom Apartment for Sale in Limassol District

We are delighted to offer our clients the opportunity for early investment in our new (under study) complex, located in Potamos Germasogeias – one of the most prestigious areas of Limassol, just 700 m from the crystal -clear blue flag beach.

The project will consist of 3 – 4 residential blocks of apartments, an office building and a club house in 7784 m2 of landscaped territory. Each residential block consisting of 1-2 and 3-bedroom spacious apartments and 3-bedroom penthouses.

Also included within the complex: spa and fitness facilities, restaurant, cafe, pharmacy, bakery, mini market, covered parking, several common swimming pools, children's playground.

Price: €637 000 + VAT