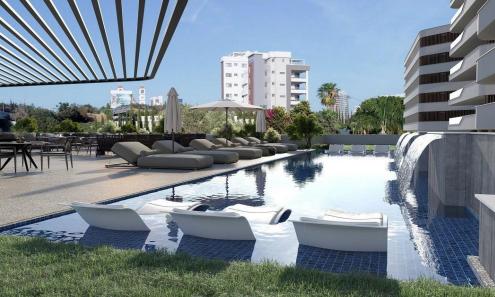

Also included within the complex: spa and fitness facilities, restaurant, cafe, pharmacy, bakery, mini market, covered parking, several common swimming pools, children's playground.

Price: €637 000 + VAT