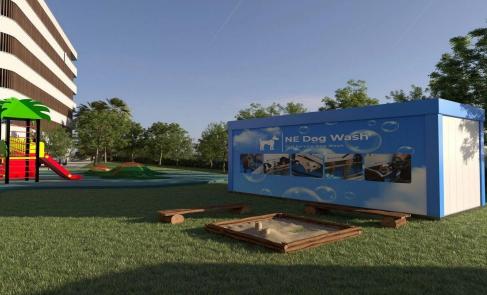

Also included within the complex: spa and fitness facilities, restaurant, cafe, pharmacy, bakery, mini market, covered parking, several common swimming pools, children's playground.

Price: €637 000 + VAT