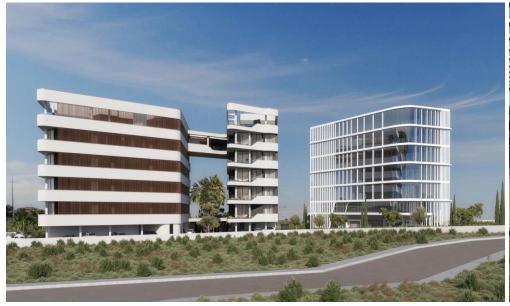

The project will consist of 3 – 4 residential blocks of apartments, an office building and a club house in 7784 m2 of landscaped territory. Each residential block consisting of 1-2 and 3-bedroom spacious apartments and 3-bedroom penthouses.

Also included within the complex: spa and fitness facilities, restaurant, cafe, pharmacy, bakery, mini market, covered parking, several common swimming pools, children's playground.

Price: €637 000 + VAT