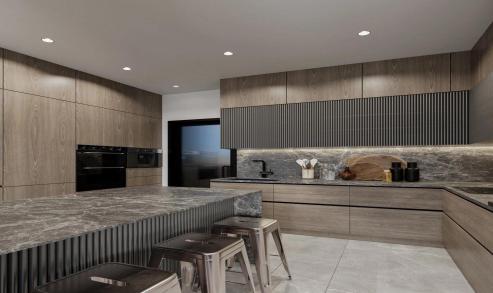

The project will consist of 3 – 4 residential blocks of apartments, an office building and a club house in 7784 m2 of landscaped territory. Each residential block consisting of 1-2 and 3-bedroom spacious apartments and 3-bedroom penthouses.

Also included within the complex: spa and fitness facilities, restaurant, cafe, pharmacy, bakery, mini market, covered parking, several common swimming pools, children's playground.

Price: €725 000 + VAT