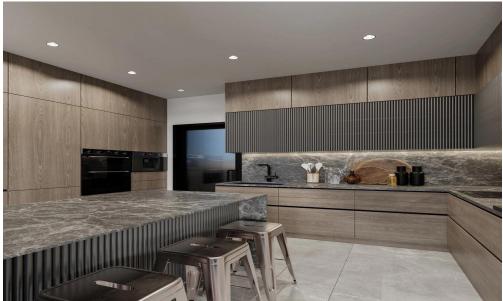

The project will consist of 3 – 4 residential blocks of apartments, an office building and a club house in 7784 m2 of landscaped territory. Each residential block consisting of 1-2 and 3-bedroom spacious apartments and 3-bedroom penthouses.

Also included within the complex: spa and fitness facilities, restaurant, cafe, pharmacy, bakery, mini market, covered parking, several common swimming pools, children's playground.

Price: €725 000 + VAT