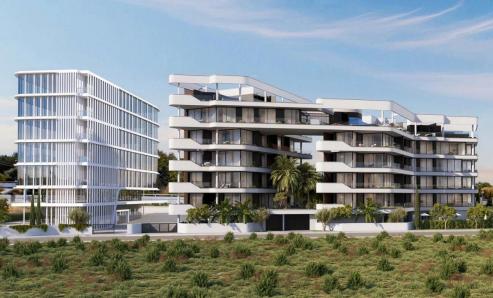

The project will consist of 3 – 4 residential blocks of apartments, an office building and a club house in 7784 m2 of landscaped territory. Each residential block consisting of 1-2 and 3-bedroom spacious apartments and 3-bedroom penthouses.