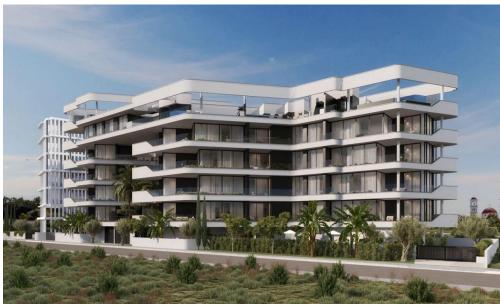

The project will consist of 3 – 4 residential blocks of apartments, an office building and a club house in 7784 m2 of landscaped territory. Each residential block consisting of 1-2 and 3-bedroom spacious apartments and 3-bedroom penthouses.