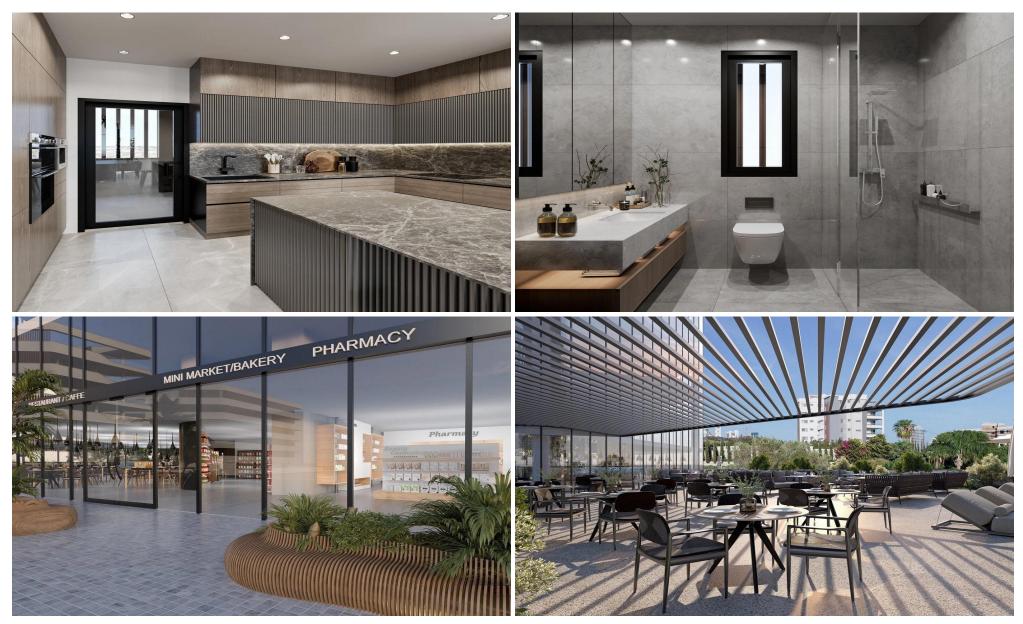

The project will consist of 3 – 4 residential blocks of apartments, an office building and a club house in 7784 m2 of landscaped territory. Each residential block consisting of 1-2 and 3-bedroom spacious apartments and 3-bedroom penthouses.

Also included within the complex: spa and fitness facilities, restaurant, cafe, pharmacy, bakery, mini market, covered parking, several common swimming pools, children's playground.

Price: €725 000 + VAT