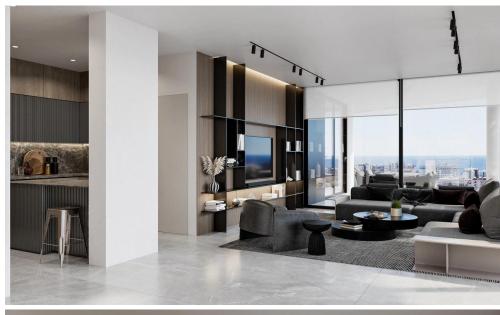

The project will consist of 3 – 4 residential blocks of apartments, an office building and a club house in 7784 m2 of landscaped territory. Each residential block consisting of 1-2 and 3-bedroom spacious apartments and 3-bedroom penthouses.

Also included within the complex: spa and fitness facilities, restaurant, cafe, pharmacy, bakery, mini market, covered parking, several common swimming pools, children's playground.

**Price: €415 000 + VAT** 