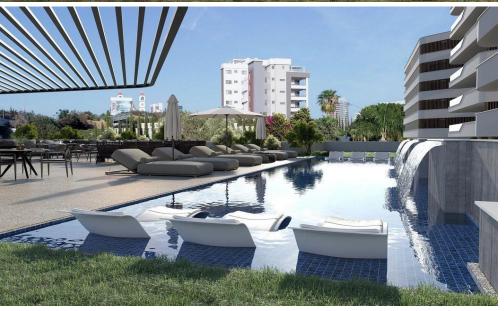

Also included within the complex: spa and fitness facilities, restaurant, cafe, pharmacy, bakery, mini market, covered parking, several common swimming pools, children's playground.

**Price: €415 000 + VAT** 