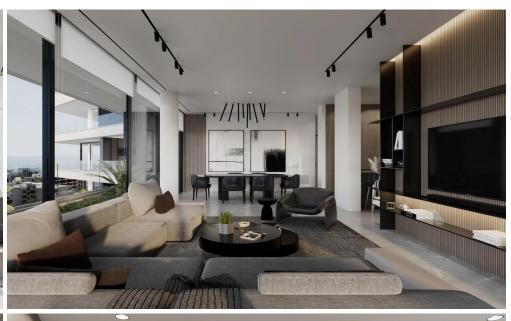

The project will consist of 3 – 4 residential blocks of apartments, an office building and a club house in 7784 m2 of landscaped territory. Each residential block consisting of 1-2 and 3-bedroom spacious apartments and 3-bedroom penthouses.

Also included within the complex: spa and fitness facilities, restaurant, cafe, pharmacy, bakery, mini market, covered parking, several common swimming pools, children's playground.

**Price: €415 000 + VAT** 