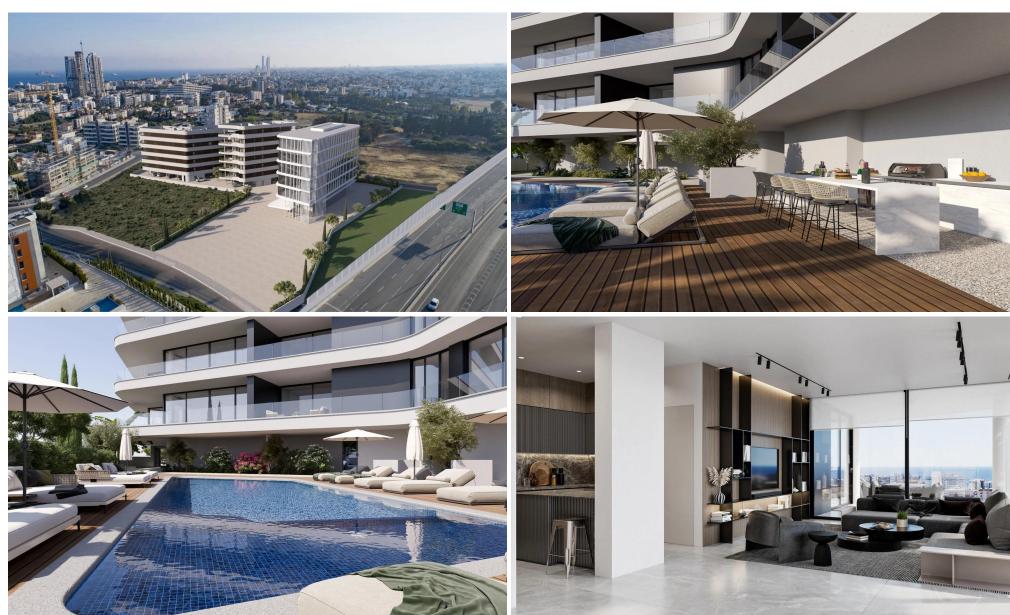

## 1 Bedroom Apartment for Sale in Limassol District

We are delighted to offer our clients the opportunity for early investment in our new (under study) complex, located in Potamos Germasogeias – one of the most prestigious areas of Limassol, just 700 m from the crystal -clear blue flag beach.

The project will consist of 3 – 4 residential blocks of apartments, an office building and a club house in 7784 m2 of landscaped territory. Each residential block consisting of 1-2 and 3-bedroom spacious apartments and 3-bedroom penthouses.

Also included within the complex: spa and fitness facilities, restaurant, cafe, pharmacy, bakery, mini market, covered parking, several common swimming pools, children's playground.

**Price: €415 000 + VAT** 