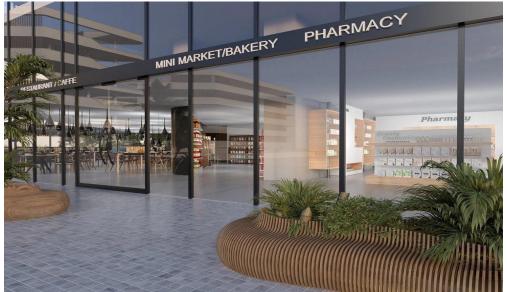

Also included within the complex: spa and fitness facilities, restaurant, cafe, pharmacy, bakery, mini market, covered parking, several common swimming pools, children's playground.

**Price: €415 000 + VAT** 