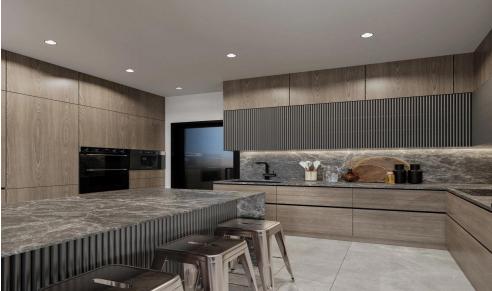

The project will consist of 3 – 4 residential blocks of apartments, an office building and a club house in 7784 m2 of landscaped territory. Each residential block consisting of 1-2 and 3-bedroom spacious apartments and 3-bedroom penthouses.

Also included within the complex: spa and fitness facilities, restaurant, cafe, pharmacy, bakery, mini market, covered parking, several common swimming pools, children's playground.

**Price: €415 000 + VAT** 